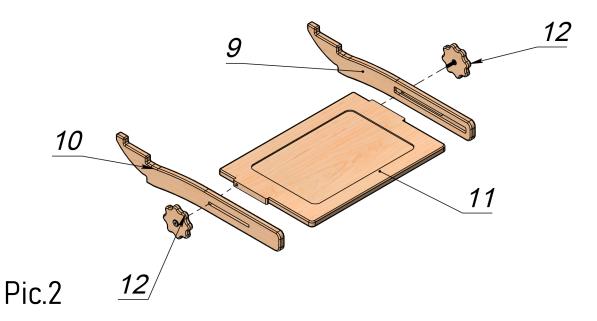

Take the Tabletop (11) and insert it between the Holders (9,10). Fix the position using the Position regulator (12). See Pic. 3