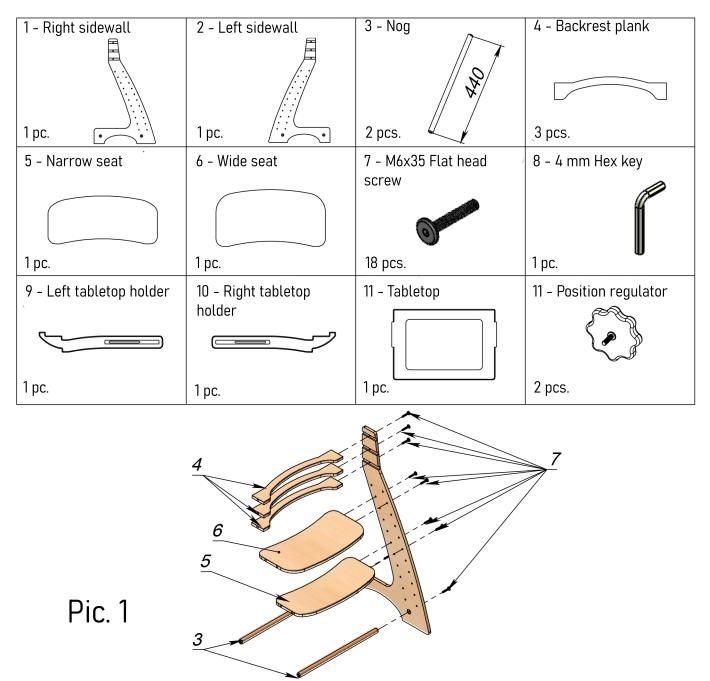

## ASSEMBLY DETAILS

Take the Right sidewall (1) and using the screws (7) and a key (8), connect it to the Seats (5,6), Backrest planks (4) and Nogs (3). See Pic. 1

Take the previously assembled construction and using the screws (7) connect another Sidewall (2) to it. See Pic.2