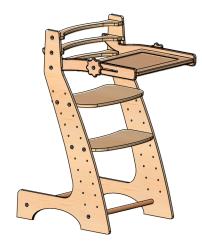

## Giraffe chair with tabletop





## ASSEMBLY DETAILS



Take the Right sidewall (1) and using the screws (7) and a key (8), connect it to the Seats (5,6), Backrest planks (4) and Nogs (3). See Pic. 1





Take the previously assembled construction and using the screws (7) connect another Sidewall (2) to it. See Pic.2



Take the Tabletop (11) and insert it between the Holders (9,10). Fix the position using the Position regulator (12). See Pic. 3





## Pic.2

Connect two previously assembled constructions. See Pic. 4

To be used under the direct supervision of an adult only. Always be vigilant during children's games.