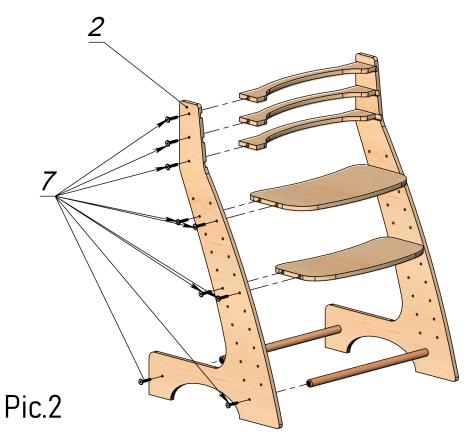

## ASSEMBLY DETAILS

Take the Right sidewall (1) and using the screws (7) and a key (8), connect it to the Seats (5,6), Backrest planks (4) and Nogs (3). See Pic. 1

Take the previously assembled construction and using the screws (7) connect another Sidewall (2) to it. See Pic.2

## Pic.2

Connect two previously assembled constructions. See Pic. 4

To be used under the direct supervision of an adult only. Always be vigilant during children's games.