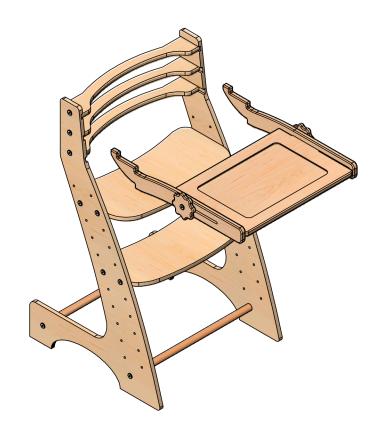

Take the Tabletop (11) and insert it between the Holders (9,10). Fix the position using the Position regulator (12). See Pic. 3