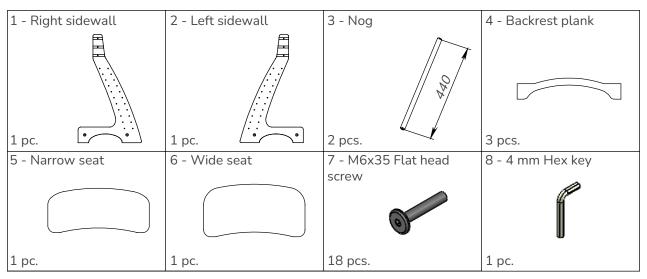

## Giraffe' chair



## ASSEMBLY DETAILS





## Pic. 1

Take the Right sidewall (1) and using the screws (7) and a Hex key (8), connect both Seats (5,6), Backrest planks (4) and Nogs (3) to it. See Pic. 1





## Pic. 2

Take the screws (7) and using a Hex key (8), connect the Left sidewall (2) to the previously assembled construction



Use only for its intended purpose, indoors, under the direct supervision of adults. Maximum load weight - 60 kg / 132 lbs. Responsibility for any damage incurred by children during play on the furniture rests with the supervising adults. Always be vigilant during children's games. Have any questions? Contact us: support@woodandhearts.com