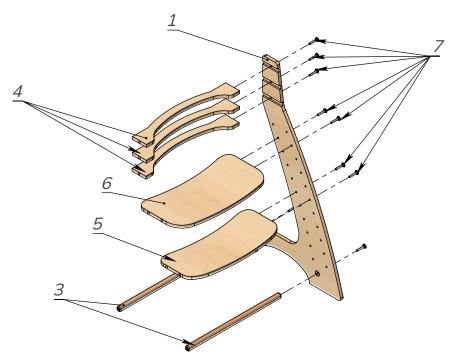

## Pic. 1

Take the Right sidewall (1) and using the screws (7) and a Hex key (8), connect both Seats (5,6), Backrest planks (4) and Nogs (3) to it. See Pic. 1