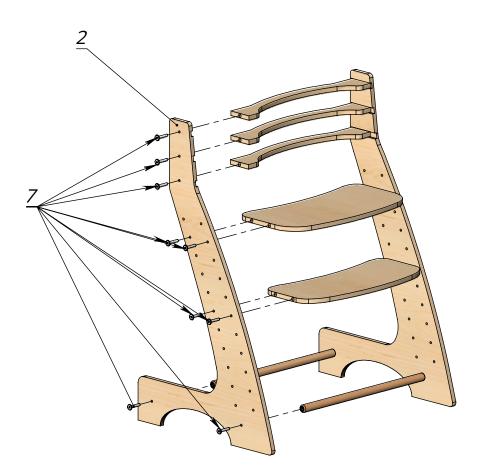

## Pic. 2

Take the screws (7) and using a Hex key (8), connect the Left sidewall (2) to the previously assembled construction

Use only for its intended purpose, indoors, under the direct supervision of adults. Maximum load weight - 60 kg / 132 lbs. Responsibility for any damage incurred by children during play on the furniture rests with the supervising adults. Always be vigilant during children's games. Have any questions? Contact us: support@woodandhearts.com