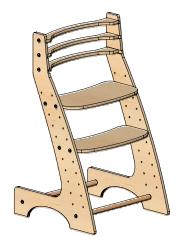

## Giraffe' chair



## ASSEMBLY DETAILS





## Pic. 1

Take the Right sidewall (1) and using the screws (7) and a Hex key (8), connect both Seats (5,6), Backrest planks (4) and Nogs (3) to it. See Pic. 1





## Pic. 2

Take the screws (7) and using a Hex key (8), connect the Left sidewall (2) to the previously assembled construction



Use only for its intended purpose, indoors, under the direct supervision of adults. Maximum load weight - 60 kg / 132 lbs. Responsibility for any damage incurred by children during play on the furniture rests with the supervising adults. Always be vigilant during children's games. Have any questions? Contact us: support@woodandhearts.com