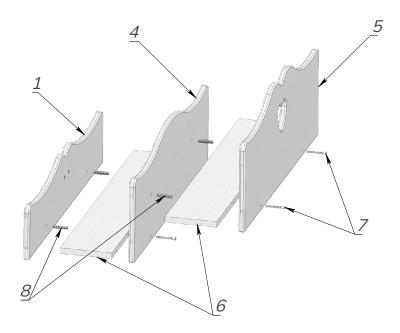

## **ASSEMBLY DETAILS**

| 1 - Front sidewall   | 2 - Back sidewall | 3 - Right sidewall |
|----------------------|-------------------|--------------------|
| 1 pc.                | 1 pc.             | 1 pc.              |
| 4 - Middle partition | 5 - Back sidewall | 6 - Shelf          |
| 1 pc.                | 1 pc.             | 2 pcs.             |
| 7 - Confirmation     | 8 - Dowel 6 x30   | 9 - 3 mm Hex key   |
|                      |                   |                    |
| 10 pcs.              | 10 pcs.           | 1 pc.              |

Pic. 1

Take the shelves (6) and connect them to the sidewalls (1,4,5) using the dowels (8) and the confirmation screws (7) and a hex key (9). See Pic. 1

Pic. 2

Connect the sidewalls (2,3) to the previously assembled construction using the dowels (8) and confirmation screws (7) and a hex key (9). See Pic. 2.