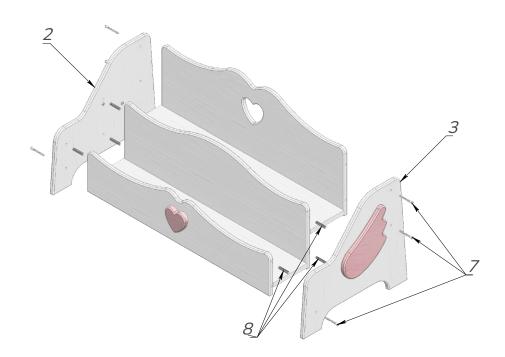

## **ASSEMBLY DETAILS**

| 1 - Front sidewall   | 2 - Back sidewall | 3 - Right sidewall |
|----------------------|-------------------|--------------------|
| 1 pc.                | 1 pc.             | 1 pc.              |
| 4 - Middle partition | 5 - Back sidewall | 6 - Shelf          |
| 1 pc.                | 1 pc.             | 2 pcs.             |
| 7 - Confirmation     | 8 - Dowel 6 x30   | 9 - 3 mm Hex key   |
|                      |                   |                    |
| 10 pcs.              | 10 pcs.           | 1 pc.              |

Pic. 1

Take the shelves (6) and connect them to the sidewalls (1,4,5) using the dowels (8) and the confirmation screws (7) and a hex key (9). See Pic. 1

Pic. 2

Connect the sidewalls (2,3) to the previously assembled construction using the dowels (8) and confirmation screws (7) and a hex key (9). See Pic. 2.