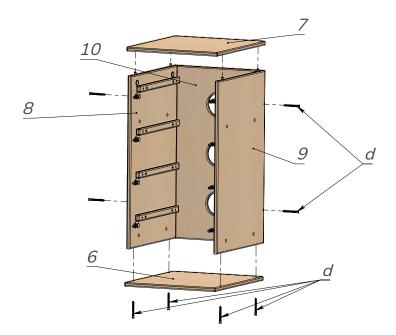

Pic. 2

Take the upper cover of drawer (7), and using the screwdriver (28), screw the dowels from minifixes (21) in. See Fig. 2

Pic. 3

Take the lower base of drawer (6) and using the confirmat screws (d) and hex key (g), connect the left and right drawer sidewalls (8, 9). Insert the back wall of drawer (10) between them and fix it with confirmats (d). Put the upper cover of drawer (7) and close the eccentrics (b) on the details (8) and (9) clockwise. See Pic. 3.