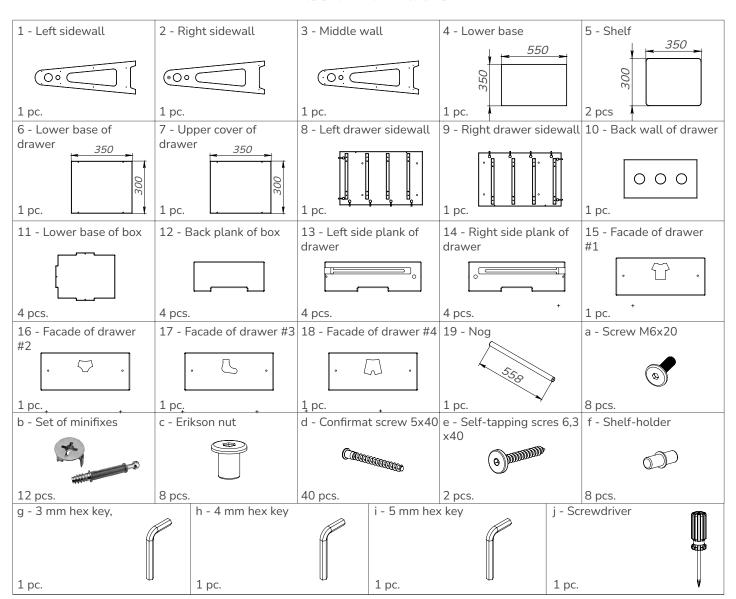

## "Dewdrop" wardrobe



## **ASSEMBLY DETAILS**







Pic. 1

Connect the lower base (4) to the right sidewall (2) with the help of confirmat screws (d) and hex key (g). Take the middle wall (3) and connect it with confirmats (d). Take the nog (19) and screw it betwen the right sidewall (2) and the middle wall (3) with the help of self-tapping screws (e) and hex key (h). See Pic. 1



Pic. 2

Take the upper cover of drawer (7), and using the screwdriver (28), screw the dowels from minifixes (21) in. See Fig. 2





Pic. 3

Take the lower base of drawer (6) and using the confirmat screws (d) and hex key (g), connect the left and right drawer sidewalls (8, 9). Insert the back wall of drawer (10) between them and fix it with confirmats (d). Put the upper cover of drawer (7) and close the eccentrics (b) on the details (8) and (9) clockwise.