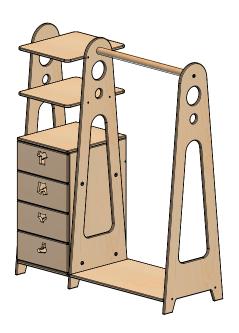

## "Dewdrop" wardrobe



## **ASSEMBLY DETAILS**







Pic. 1

Connect the lower base (4) to the right sidewall (2) with the help of confirmat screws (d) and hex key (g). Take the middle wall (3) and connect it with confirmats (d). Take the nog (19) and screw it betwen the right sidewall (2) and the middle wall (3) with the help of self-tapping screws (e) and hex key (h). See Pic. 1



Pic. 2

Take the upper cover of drawer (7), and using the screwdriver (28), screw the dowels from minifixes (21) in. See Fig. 2





Pic. 3

Take the lower base of drawer (6) and using the confirmat screws (d) and hex key (g), connect the left and right drawer sidewalls (8, 9). Insert the back wall of drawer (10) between them and fix it with confirmats (d). Put the upper cover of drawer (7) and close the eccentrics (b) on the det