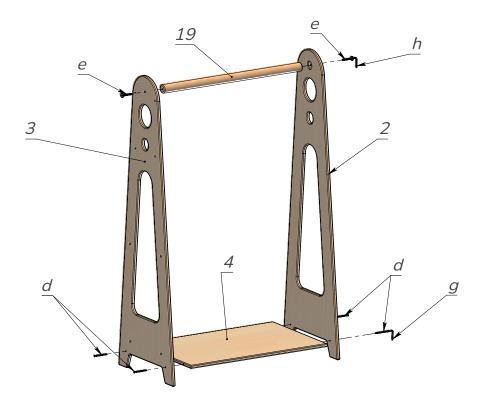

## **ASSEMBLY DETAILS**

Pic. 1

Connect the lower base (4) to the right sidewall (2) with the help of confirmat screws (d) and hex key (g). Take the middle wall (3) and connect it with confirmats (d). Take the nog (19) and screw it betwen the right sidewall (2) and the middle wall (3) with the help of self-tapping screws (e) and hex key (h). See Pic. 1