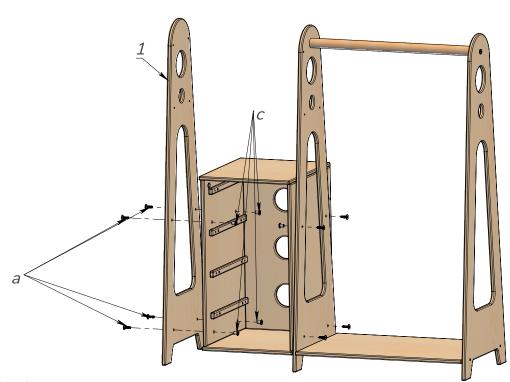

Pic. 4

Connect the previously assembled construction using the screws (a), by holding them with the key (h). Fix the screw with Erikson nuts (c) from another side with the help of hex key (i). See Pic. 4.