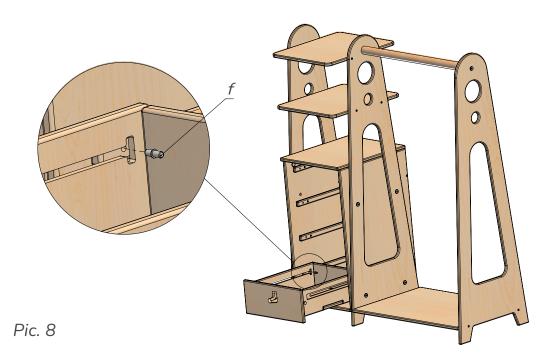

Assemble other drawers with other facades (16, 17, 18) in a similar way.

Install the assembled drawers into the cabinet, starting from below, fixing them one by one with the shelf-holders (f). See Pic. 8