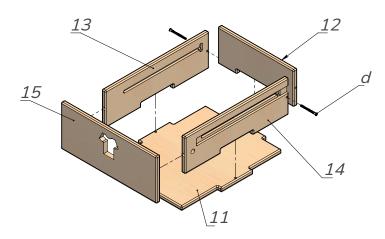

Pic. 7

Take the lower base of box (11) and using the confirmat screws (d), connect the back, left and right drawer planks (12, 13, 14). The install the facade #1 (15) and close the eccentrics (b) located on the side planks (13, 14) clockwise with the screwdriver (j). See Pic. 7