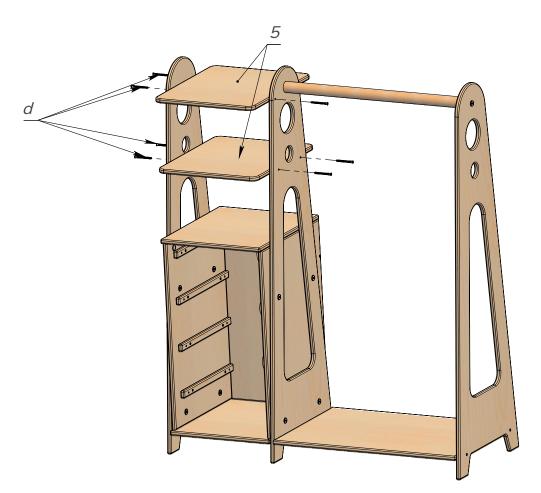

Pic. 5

Insert the shelves (5) into the previously assembled construction ans fix them with the confirmat screws (d). See Pic. 5

Pic. 6

Take the drawer facades (15,16, 17, 18) and using the screwdriver, screw the dowels from minifixes (21) in. See Fig.6