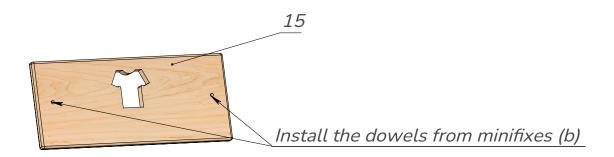

Pic. 7

Take the lower base of box (11) and using the confirmat screws (d), connect the back, left and right drawer planks (12, 13, 14). The install the facade #1 (15) and close the eccentrics (b) located on the side planks (13, 14) clockwise with the screwdriver (j). See Pic. 7