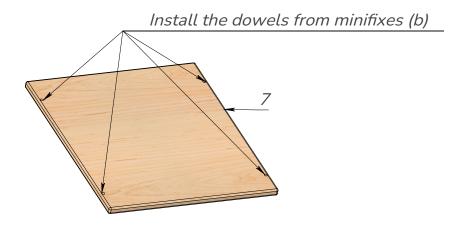

Pic. 2

Take the upper cover of drawer (7), and using the screwdriver (28), screw the dowels from minifixes (21) in. See Fig. 2

Pic. 3

Take the lower base of drawer (6) and using the confirmat screws (d) and hex key (g), connect the left and right drawer sidewalls (8, 9). Insert the back wall of drawer (10) between them and fix it with confirmats (d). Put the upper cover of drawer (7) and close the eccentrics (b) on the details (8) and (9) clockwise. See Pic. 3.