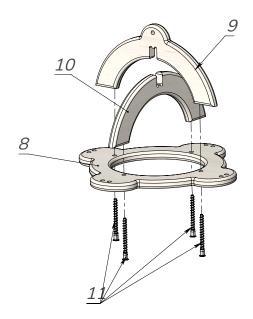

Pic. 5

Take the hanger base (8) and using the confirmat screws (11), connect the lower hanger part (10), and after - upper hanger part (9) from beneath. See Pic. 5.

Use only for its intended purpose, indoors, under the direct supervision of adults.