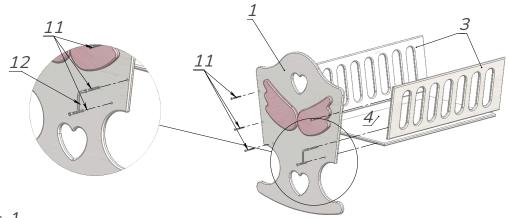

## **ASSEMBLY DETAILS**

Pic. 1

Take the front side (1) and using the confirmat screws (11) and 3mm hex key (12), connect the sidewalls (3) and lower base (4) to it. See Pic.1

Pic. 2

Using the confirmat screws (11), connect the back side (2) to the previously assembled construction. See Pic. 2.