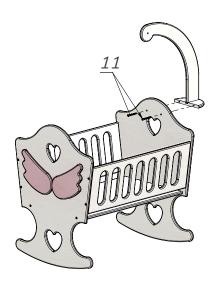

Pic. 3

Take the holder (5) and insert it into the groove in the holder base (6). Fix with the confirmat (11) screws from beneath. See Pic. 3.

Pic. 4

Connect the holder construction with the back side (2) using the confirmat screws (11). See Pic.4