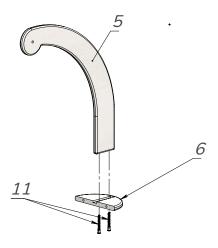

Pic. 3

Take the holder (5) and insert it into the groove in the holder base (6). Fix with the confirmat (11) screws from beneath. See Pic. 3.

Pic. 4

Connect the holder construction with the back side (2) using the confirmat screws (11). See Pic.4