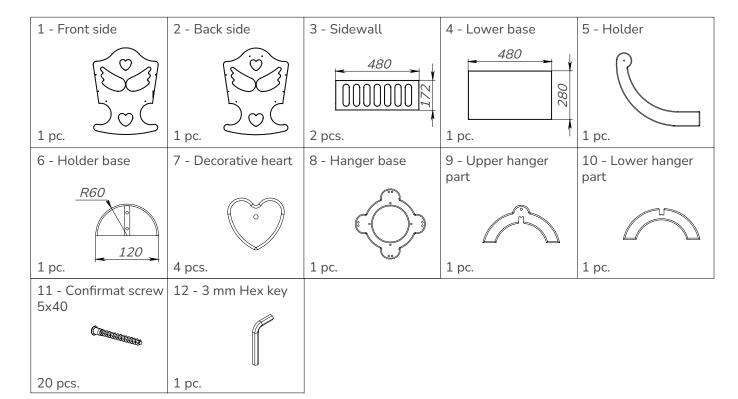

## **ASSEMBLY DETAILS**

Pic. 1

Take the front side (1) and using the confirmat screws (11) and 3mm hex key (12), connect the sidewalls (3) and lower base (4) to it. See Pic.1

Pic. 2

Using the confirmat screws (11), connect the back side (2) to the previously assembled construction. See Pic. 2.

Pic. 3

Take the holder (5) and insert it into the groove in the holder base (6). Fix with the confirmat (11) screws from beneath. See Pic. 3.

Pic. 4

Connect the holder construction with the back side (2) using the confirmat screws (11). See Pic.4

Pic. 5

Take the hanger base (8) and using the confirmat screws (11), connect the lower hanger part (10), and after - upper hanger part (9) from beneath. See Pic. 5.

Use only for its intended purpose, indoors, under the direct supervision of adults.