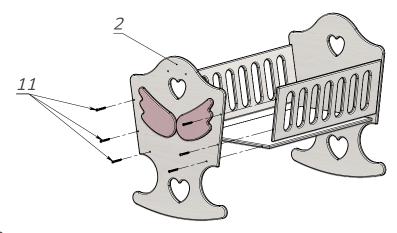

## **ASSEMBLY DETAILS**

Pic. 1

Take the front side (1) and using the confirmat screws (11) and 3mm hex key (12), connect the sidewalls (3) and lower base (4) to it. See Pic.1

Pic. 2

Using the confirmat screws (11), connect the back side (2) to the previously assembled construction. See Pic. 2.