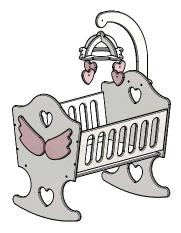

## Bed for Dolls "Little Angel"



## **ASSEMBLY DETAILS**





Pic. 1

Take the front side (1) and using the confirmat screws (11) and 3mm hex key (12), connect the sidewalls (3) and lower base (4) to it. See Pic.1





Pic. 2

Using the confirmat screws (11), connect the back side (2) to the previously assembled construction. See Pic. 2.



Pic. 3

Take the holder (5) and insert it into the groove in the holder base (6). Fix with the confirmat (11) screws from beneath. See Pic. 3.



Pic. 4

Connect the holder construction with the back side (2) using the confirmat screws (11). See Pic.4





Pic. 5

Take the hanger base (8) and using the confirmat screws (11), connect the lower hanger part (10), and after - upper hanger part (9) from beneath. See Pic. 5.



Use only for its intended purpose, indoors, under the direct s