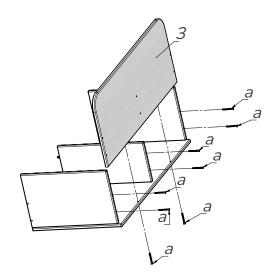

Pic. 2

Using the confirmat screws (a) attach the back wall (3) to the sidewalls (6). See Pic. 2.

Pic. 3

Take the planks under facade (4) and, using the confirmat screws (a), attach them to the sidewalls. See Pic. 3.