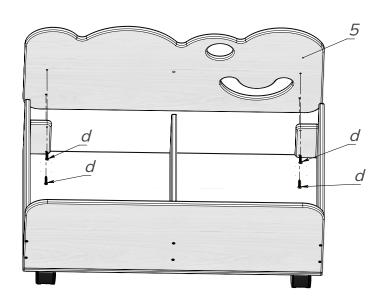

Pic. 4

Screw the wheels (b) to the base (1) using the self-tapping screws (c) and screwdriver (e). See Pic. 4.

Pic. 5

Using the self-tapping screws (c), attach the facade (5) to the previously assembled construction. See Pic. 5.