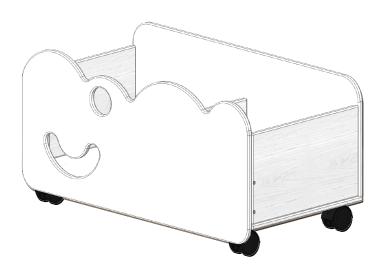

## Drawer with cutouts "Cloud"



## **ASSEMBLY DETAILS**



g - Wooden dowel

1 pc.





Pic. 1

Take the Base (1) and using the confirmat screws (a) and hex key (f) screw the central partition (2) and sidewalls (6) to it. Install the wooden dowel (g) into the partition (2). See Pic. 1.confirmats (h) and hex key (i). See Pic. 9.



Pic. 2

Using the confirmat screws (a) attach the back wall (3) to the sidewalls (6). See Pic. 2.



Pic. 3

Take the planks under facade (4) and, using the confirmat screws (a), attach them to the sidewalls. See Pic. 3.





Pic. 4

Screw the wheels (b) to the base (1) using the self-tapping screws (c) and screwdriver (e). See Pic. 4.



Pic. 5

Using the self-tapping screws (c), attach the facade (5) to the previously assembled construction. See Pic. 5.



To be used for its intended purpos