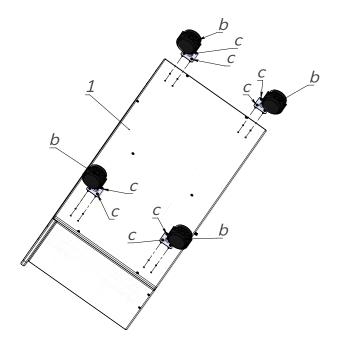

Pic. 4

Screw the wheels (b) to the base (1) using the self-tapping screws (c) and screwdriver (e). See Pic. 4.

Pic. 5

Using the self-tapping screws (c), attach the facade (5) to the previously assembled construction. See Pic. 5.