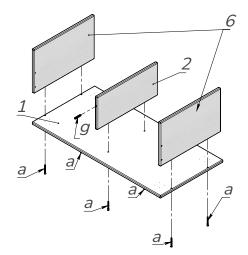

## **ASSEMBLY DETAILS**

g - Wooden dowel

1 pc.

Pic. 1

Take the Base (1) and using the confirmat screws (a) and hex key (f) screw the central partition (2) and sidewalls (6) to it. Install the wooden dowel (g) into the partition (2). See Pic. 1.confirmats (h) and hex key (i). See Pic. 9.