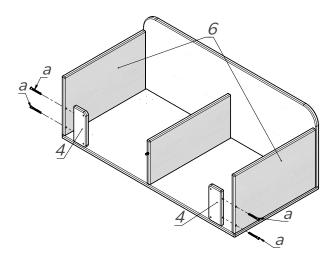

## **ASSEMBLY DETAILS**

g - Wooden dowel

1 pc.

Pic. 1

Take the Base (1) and using the confirmat screws (a) and hex key (f) screw the central partition (2) and sidewalls (6) to it. Install the wooden dowel (g) into the partition (2). See Pic. 1.confirmats (h) and hex key (i). See Pic. 9.

Pic. 2

Using the confirmat screws (a) attach the back wall (3) to the sidewalls (6). See Pic. 2.

Pic. 3

Take the planks under facade (4) and, using the confirmat screws (a), attach them to the sidewalls. See Pic. 3.