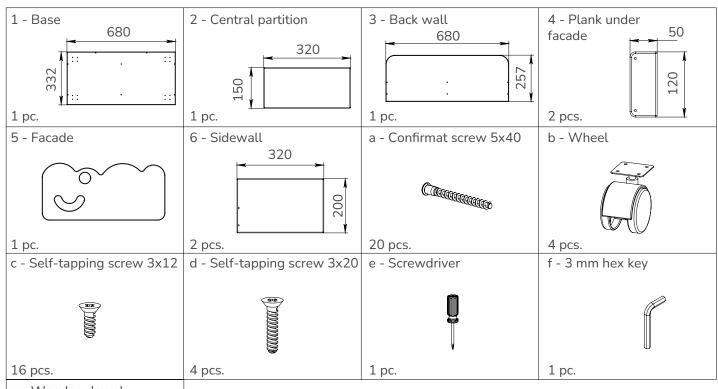

## **ASSEMBLY DETAILS**

g - Wooden dowel

1 pc.

Pic. 1

Take the Base (1) and using the confirmat screws (a) and hex key (f) screw the central partition (2) and sidewalls (6) to it. Install the wooden dowel (g) into the partition (2). See Pic. 1.confirmats (h) and hex key (i). See Pic. 9.

Pic. 2

Using the confirmat screws (a) attach the back wall (3) to the sidewalls (6). See Pic. 2.

Pic. 3

Take the planks under facade (4) and, using the confirmat screws (a), attach them to the sidewalls. See Pic. 3.

Pic. 4

Screw the wheels (b) to the base (1) using the self-tapping screws (c) and screwdriver (e). See Pic. 4.

Pic. 5

Using the self-tapping screws (c), attach the facade (5) to the previously assembled construction. See Pic. 5.