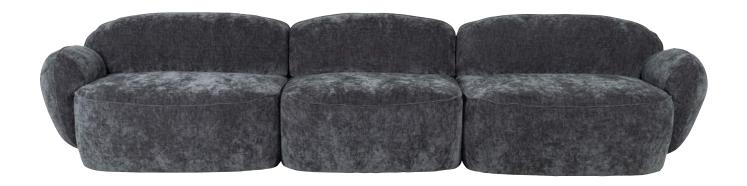

# **Bubble**

Bubble's round organic shapes dare you to be different. Create a stress-free island in your living room by placing the footstools and sofa together - or spread them out to highlight the dynamic play on shapes and colours. Bubble will be an eye-catcher, a comfortable spot, the centre of a conversation - in any home you place it.

### Modules

**1,5-module** 93 x 104 x 80 cm

1,5-module L/R 118 x 104 x 80 cm

Chl-module L/R 118 x 164 x 80 cm

**Footstool** 102 x 100 x 43 cm

### **Upholstery**

Bubble is available with fabric upholstery.