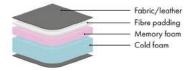

### **Memory Foam - CM**

#### **Seat Cushion**

The seat cushion consists of elastic cut cold foam with memory foam on top, covered with fibre padding.

#### **Back Cushion**

The back cushion consists of a core in foam covered with a mix of feathers and ball fibre.