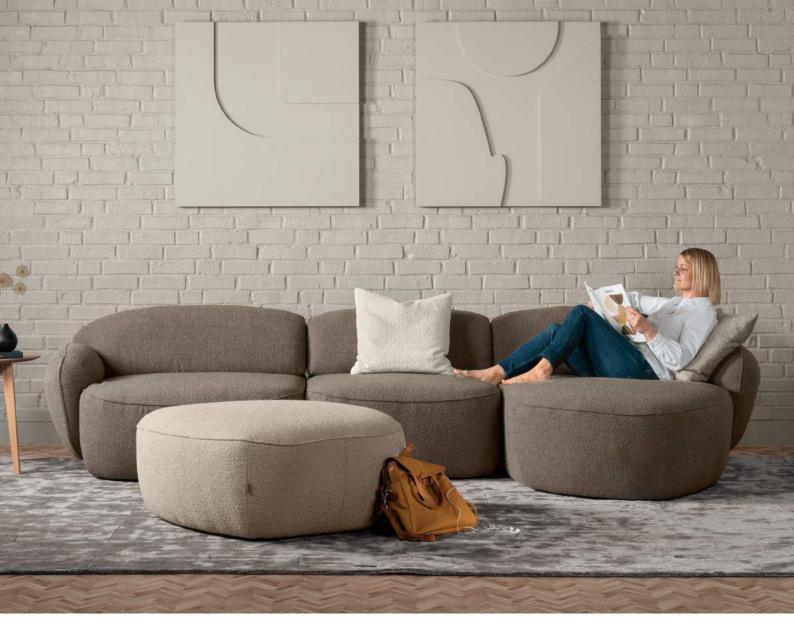

# **Bubble**

Bubble's round organic shapes dare you to be different. Create a stress-free island in your living room by placing the footstools and sofa together - or spread them out to highlight the dynamic play on shapes and colours. Bubble will be an eye-catcher, a comfortable spot, the centre of a conversation - in any home you place it.

### Modules

**1,5-module** 93 x 104 x 80 cm

1,5-module L/R 118 x 104 x 80 cm

Chl-module L/R 118 x 164 x 80 cm

**Footstool** 102 x 100 x 43 cm

#### **Piping**

Bubble comes with piping in the same colour as the fabric.

Bubble 1,5 + Chl in Dylan cream.

If you have any questions or want to know more about our products, please let us know.

Get more information at www.furninova.com