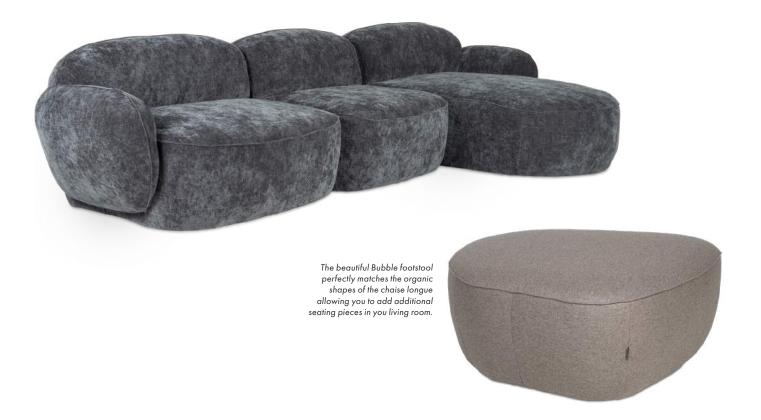

# **Bubble**

Bubble's round organic shapes dare you to be different. Create a stress-free island in your living room by placing the footstools and sofa together - or spread them out to highlight the dynamic play on shapes and colours. Bubble will be an eye-catcher, a comfortable spot, the centre of a conversation - in any home you place it.

### Modules

**1,5-module** 93 x 104 x 80 cm

1,5-module L/R 118 x 104 x 80 cm

Chl-module L/R 118 x 164 x 80 cm

**Footstool** 102 x 100 x 43 cm