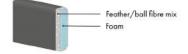

#### **Back Cushion**

The back cushion consists of a core in foam covered with a mix of feathers and ball fibre.