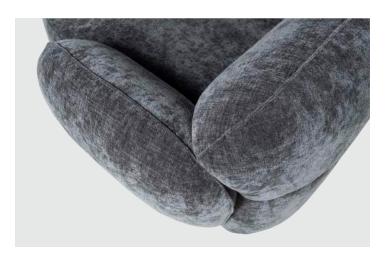

# **Bubble**

Bubble's round organic shapes dare you to be different. Create a stress-free island in your living room by placing the footstools and sofa together - or spread them out to highlight the dynamic play on shapes and colours. Bubble will be an eye-catcher, a comfortable spot, the centre of a conversation - in any home you place it.

### **Upholstery**

Bubble is available with fabric upholstery.

#### **Piping**

Bubble comes with piping in the same colour as the fabric.

Bubble 1,5 + Chl in Dylan cream.

If you have any questions or want to know more about our products, please let us know.

Get more information at www.furninova.com