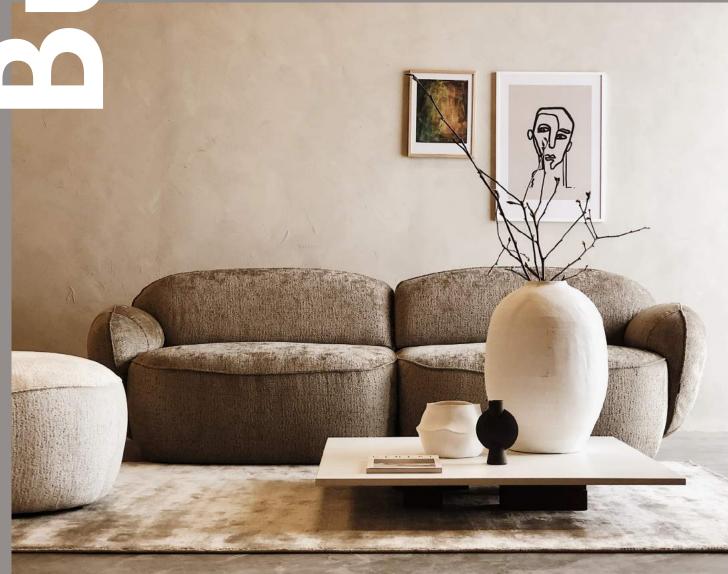

# **Bubble**

Bubble's round organic shapes dare you to be different. Create a stress-free island in your living room by placing the footstools and sofa together - or spread them out to highlight the dynamic play on shapes and colours. Bubble will be an eye-catcher, a comfortable spot, the centre of a conversation - in any home you place it.

### Modules

**1,5-module** 93 x 104 x 80 cm

1,5-module L/R 118 x 104 x 80 cm

Chl-module L/R 118 x 164 x 80 cm

**Footstool** 102 x 100 x 43 cm