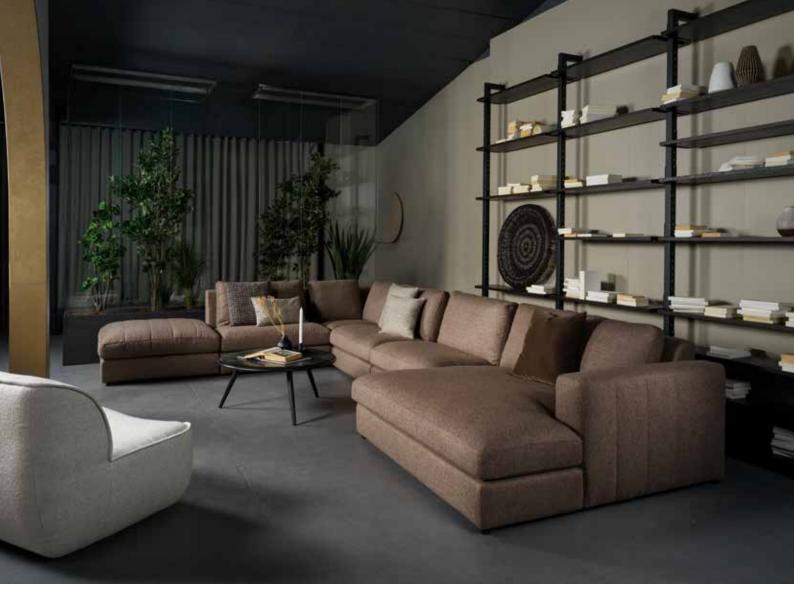

## **Big Band**

Create your private lounge oasis with Big Band's fully upholstered modules. The sofa comes with a high back that ensures even taller individuals have generous back support. 3 different comforts options let you tailor the seating requirements according to individual needs. Big Band is also offered with 2 different armrests and in a limited range of ready-made combinations

#### **Fixed combinations**

2,5+Chl L/R 334 x 157 x 87

Chl+2,5+C+End part L/R 414 x 256 x 87

## Back cushions

Big Band is available with three different types of back cushions, Day, Dusk and Dawn.

Dawn