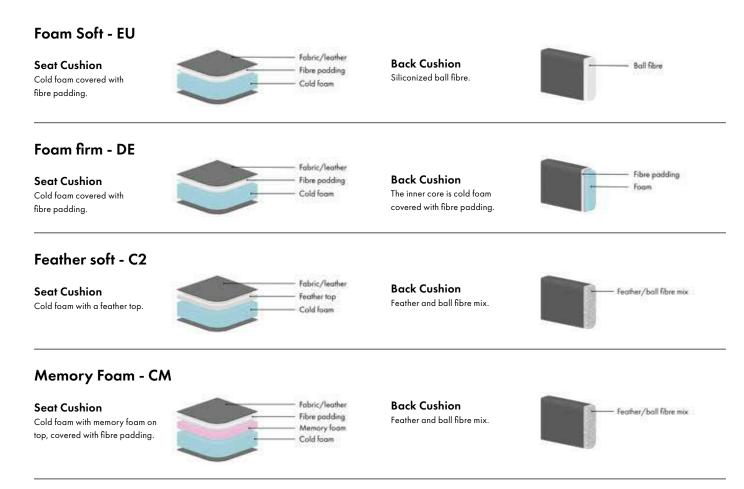

rous back support. 3 different comforts options let you tailor the seating requirements according to individual needs. Big Band is also offered with 2 different armrests and in a limited range of ready-made combinations



#### Dimensions

#### **Modules**









Chl-Module L/R

132 x 157 x 87



Chl XL-Module L/R 158 x 157 x 87



2,5-module

182 x 102 x 87



2,5-module L/R

202 x 102 x 87



1,5-module L/R 132 x 102 x 87





Corner-module 100 x 100 x 87

Corner XL-module L/R 129 x 100 x 87

End part-mvodule L/R 156 x 102 x 87

Footstool 102 x 102 x 43

#### **Fixed combinations**





2,5+Chl L/R 334 x 157 x 87

Chl+2,5+C+End part L/R 414 x 256 x 87

## Back cushions

Big Band is available with three different types of back cushions, Day, Dusk and Dawn.









Dawn

#### Comforts



Leg

#### Armrests



Plastic leg 2,5 cm







Frank 20 cm

## Additional info



**Decor seam** An optional decor seam is available on armrests and footstool.



Add a Nippon table in light oak, black oak or walnut, to create an unending number of possibilities for the ultimate feel-good sofa experience.



The optional vertical decor seams on the armrests and footstools convey a playful appearance for a timeless modern classic sofa.





Big Band with Dusk back cushions in Melange ivory. Duke armrest.

Big Band with Dawn back cushions in Alice beige. Duke armrest.









#### $FSC^{\mathbb{R}}$

#### The Forest Stewardship Council

Furninova is certified by FSC® to achieve our social and environmental goals, creating a wide range of furniture crafted from responsibly sourced wood an