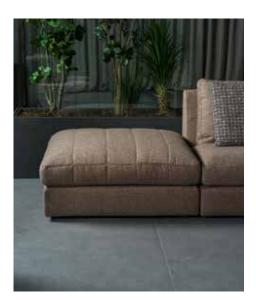

1,5-module L/R 132 x 102 x 87

Corner-module 100 x 100 x 87

Corner XL-module L/R 129 x 100 x 87

End part-mvodule L/R 156 x 102 x 87

Footstool 102 x 102 x 43