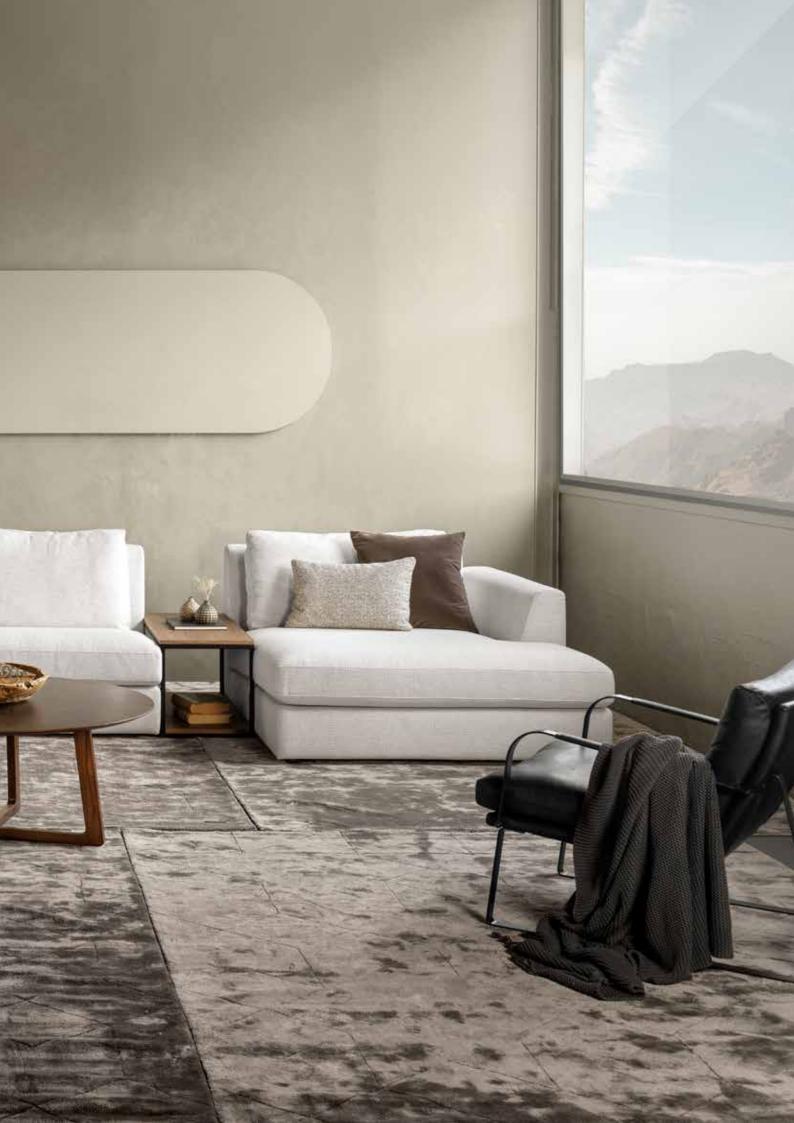

## **Big Band**

Create your private lounge oasis with Big Band's fully upholstered modules. The sofa comes with a high back that ensures even taller individuals have generous back support. 3 different comforts options let you tailor the seating requirements according to individual needs. Big Band is also offered with 2 different armrests and in a limited range of ready-made combinations

## Additional info

**Decor seam** An optional decor seam is available on armrests and footstool.

Add a Nippon table in light oak, black oak or walnut, to create an unending number of possibilities for the ultimate feel-good sofa experience.