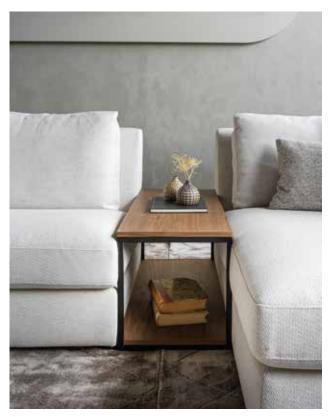

## Additional info

**Decor seam** An optional decor seam is available on armrests and footstool.

Add a Nippon table in light oak, black oak or walnut, to create an unending number of possibilities for the ultimate feel-good sofa experience.