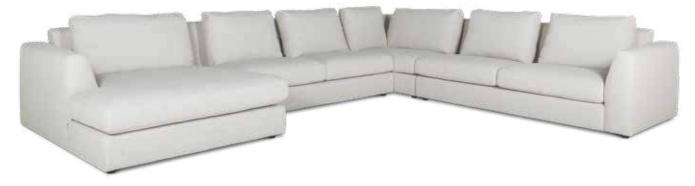

## **Big Band**

Create your private lounge oasis with Big Band's fully upholstered modules. The sofa comes with a high back that ensures even taller individuals have generous back support. 3 different comforts options let you tailor the seating requirements according to individual needs. Big Band is also offered with 2 different armrests and in a limited range of ready-made combinations

#### **Fixed combinations**

2,5+Chl L/R 334 x 157 x 87

Chl+2,5+C+End part L/R 414 x 256 x 87