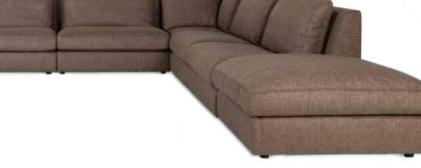

## **Big Band**

Create your private lounge oasis with Big Band's fully upholstered modules. The sofa comes with a high back that ensures even taller individuals have generous back support. 3 different comforts options let you tailor the seating requirements according to individual needs. Big Band is also offered with 2 different armrests and in a limited range of ready-made combinations

The optional vertical decor seams on the armrests and footstools convey a playful appearance for a timeless modern classic sofa.

Big Band with Dusk back cushions in Melange ivory. Duke armrest.

Big Band with Dawn back cushions in Alice beige. Duke armrest.