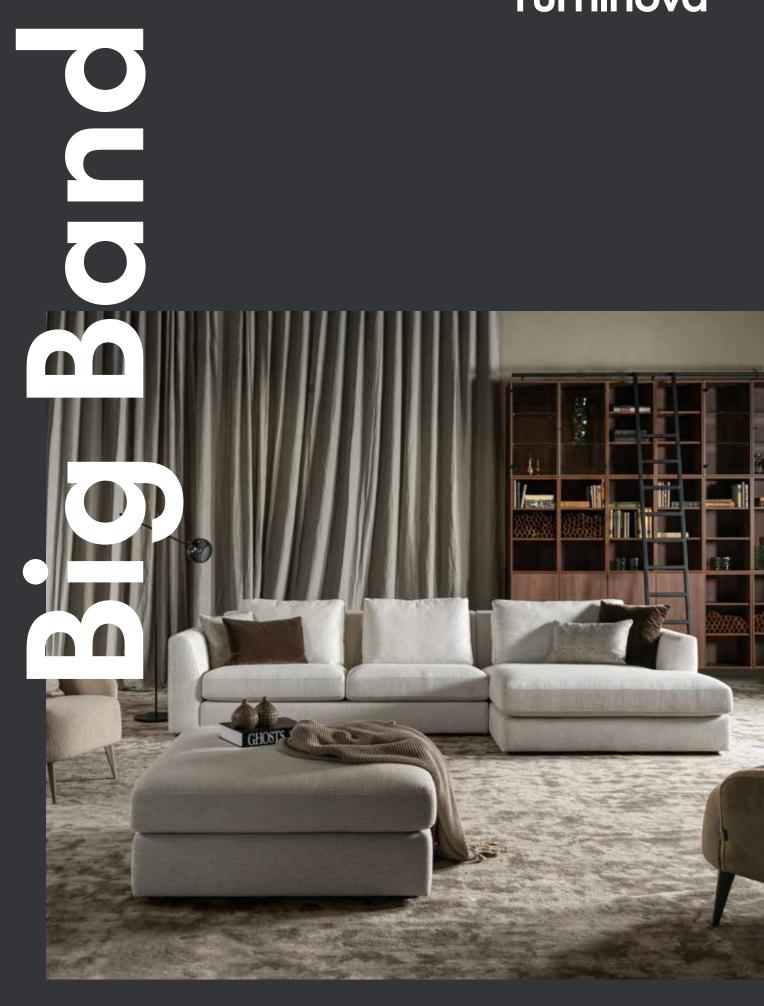

## **Big Band**

Create your private lounge oasis with Big Band's fully upholstered modules. The sofa comes with a high back that ensures even taller individuals have generous back support. 3 different comforts options let you tailor the seating requirements according to individual needs. Big Band is also offered with 2 different armrests and in a limited range of ready-made combinations