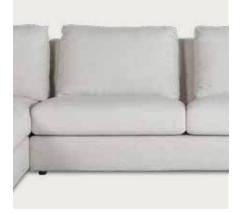

## Back cushions

Big Band is available with three different types of back cushions, Day, Dusk and Dawn.

Dawn

The optional vertical decor seams on the armrests and footstools convey a playful appearance for a timeless modern classic sofa.

Big Band with Dusk back cushions in Melange ivory. Duke armrest.

Big Band with Dawn back cushions in Alice beige. Duke armrest.