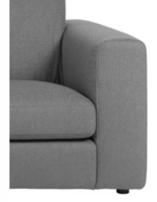

#### Armrests

Plastic leg 2,5 cm

Frank 20 cm

## Additional info

**Decor seam** An optional decor seam is available on armrests and footstool.

Add a Nippon table in light oak, black oak or walnut, to create an unending number of possibilities for the ultimate feel-good sofa experience.