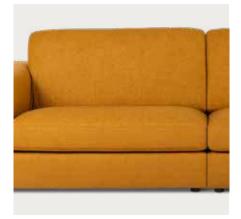

taller individuals have generous back support. 3 different comforts options let you tailor the seating requirements according to individual needs. Big Band is also offered with 2 different armrests and in a limited range of ready-made combinations



#### Dimensions

#### **Modules**









Chl-Module L/R

132 x 157 x 87



Chl XL-Module L/R 158 x 157 x 87



2,5-module

182 x 102 x 87



2,5-module L/R

202 x 102 x 87



1,5-module L/R 132 x 102 x 87





Corner-module 100 x 100 x 87

Corner XL-module L/R 129 x 100 x 87

End part-mvodule L/R 156 x 102 x 87

Footstool 102 x 102 x 43

#### **Fixed combinations**





2,5+Chl L/R 334 x 157 x 87

Chl+2,5+C+End part L/R 414 x 256 x 87

## Back cushions

Big Band is available with three different types of back cushions, Day, Dusk and Dawn.









Dawn

#### Comforts



Leg

#### Armrests



Plastic leg 2,5 cm







Frank 20 cm

## Additional info



**Decor seam** An optional decor seam is available on armrests and footstool.



Add a Nippon table in light oak, black oak or walnut, to create an unending number of possibilities for the ultimate feel-good sofa experience.



The optional vertical decor seams on the armrests and footstools convey a playful appearance for a timeless modern classic sofa.





Big Band with Dusk back cushions in Melange ivory. Duke armrest.

Big Band with Dawn back cushions in Alice beige. Duke armrest.









#### $FSC^{\mathbb{R}}$

#### The Forest Stewardship Council

Furninova is certified by FSC® to achieve our social and environmental goals, creating a wide range of furniture crafted fro