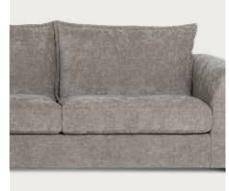

## **Big Band**

Create your private lounge oasis with Big Band's fully upholstered modules. The sofa comes with a high back that ensures even taller individuals have generous back support. 3 different comforts options let you tailor the seating requirements according to individual needs. Big Band is also offered with 2 different armrests and in a limited range of ready-made combinations

## Back cushions

Big Band is available with three different types of back cushions, Day, Dusk and Dawn.

Dawn