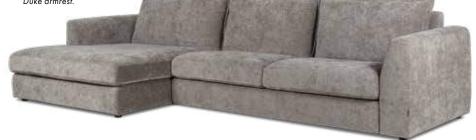

The optional vertical decor seams on the armrests and footstools convey a playful appearance for a timeless modern classic sofa.

Big Band with Dusk back cushions in Melange ivory. Duke armrest.

Big Band with Dawn back cushions in Alice beige. Duke armrest.