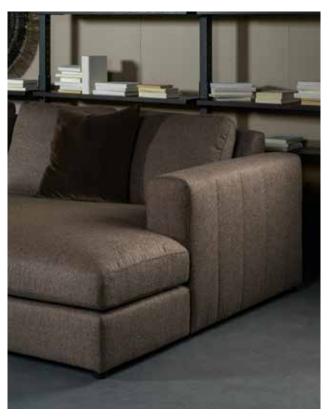

## **Big Band**

Create your private lounge oasis with Big Band's fully upholstered modules. The sofa comes with a high back that ensures even taller individuals have generous back support. 3 different comforts options let you tailor the seating requirements according to individual needs. Big Band is also offered with 2 different armrests and in a limited range of ready-made combinations

#### Armrests

Plastic leg 2,5 cm

Frank 20 cm

The optional vertical decor seams on the armrests and footstools convey a playful appearance for a timeless modern classic sofa.

Big Band with Dusk back cushions in Melange ivory. Duke armrest.

Big Band with Dawn back cushions in Alice beige. Duke armrest.