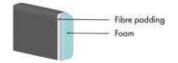

#### **Seat Cushion**

The seat cushion consists of elastic cut cold foam covered with fibre padding.