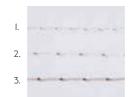

### Stitching

Leather modules can be ordered with the following stitching options:

- 1. standard stitch.
- 2. long matching stitch
- 3. contrast stitch.