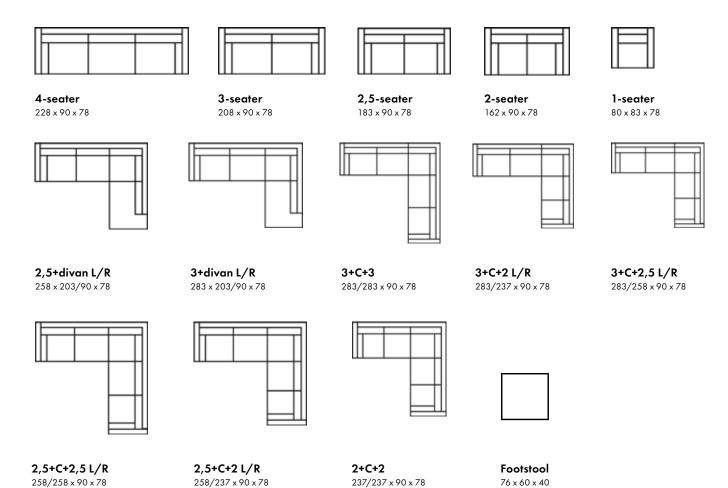

The Avignon collection includes both sofas, corner sofas in various sizes, as well as an armchair and a footstool.

### Modules