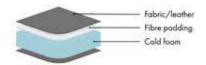

#### **Seat Cushion**

The seat cushion consists of elastic cut cold foam covered with fibre padding.

#### **Back Cushion**

The back cushion consists of ball fibre.

#### **Back Cushion**

The inner core is cold foam covered with fibre padding.

#### **Seat Cushion**

The seat cushion consists of elastic cut cold foam with a feather top.

#### **Back Cushion**

The back cushion consists of a mix of feathers and ball fibre.