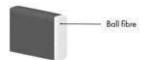

# furninova

## Avignon

Contemporary and elegant, the Avignon sofa will delight and attract people with its with excellent craftsmanship. The soft backrest and armrest cushions offer supreme seat comfort and enhance the pleasure of a relaxing break.

The Avignon collection includes both sofas, corner sofas in various sizes, as well as an armchair and a footstool.





### Modules



## Comforts

#### Foam Soft - EU

#### **Seat Cushion**

The seat cushion consists of elastic cut cold foam covered with fibre padding.



#### **Back Cushion**

The back cushion consists of ball fibre.



#### Foam Firm - C1

#### **Seat Cushion**

The seat cushion consists of elastic cut cold foam covered with fibre padding.



#### **Back Cushion**

The inner core is cold foam covered with fibre padding.



#### Feather Soft - C2

#### **Seat Cushion**

The seat cushion consists of elastic cut cold foam with a feather top.



#### **Back Cushion**

The back cushion consists of a mix of feathers and ball fibre.



## Upholstery

### Upholstery

Avignon is available with fabric or leather upholstery.

#### **Frame**

All the bearing parts of the frame are made of solid wood.

### Stitching



Leather modules can be ordered with the following stitching options:

- 1. standard stitch.
- 2. long matching stitch
- 3. contrast stitch.

## Legs







Mandalay Chrome, 16 cm

#### Wooden leg col