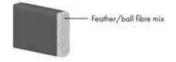

#### **Back Cushion**

The back cushion consists of a mix of feathers and ball fibre.