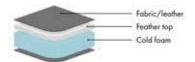

#### **Seat Cushion**

The seat cushion consists of elastic cut cold foam with a feather top.

#### **Back Cushion**

The back cushion consists of a mix of feathers and ball fibre.