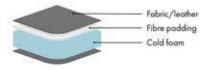

#### **Seat Cushion**

The seat cushion consists of elastic cut cold foam covered with fibre padding.

#### **Back Cushion**

The inner core is cold foam covered with fibre padding.