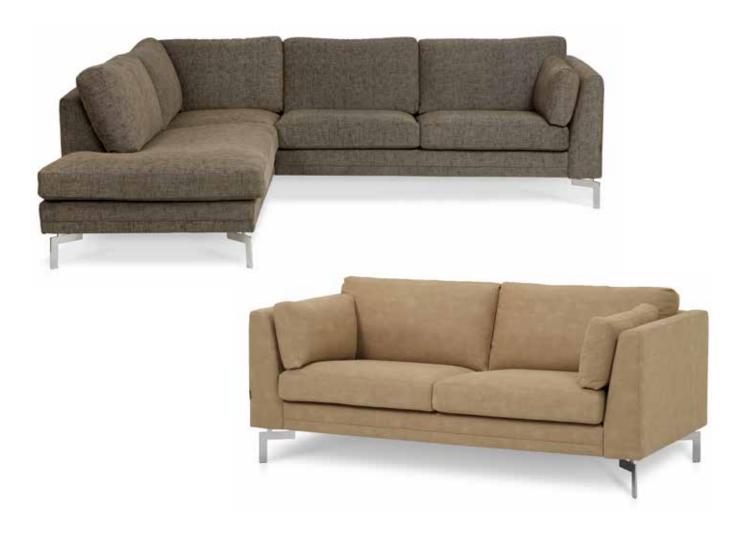

## Avignon

Contemporary and elegant, the Avignon sofa will delight and attract people with its with excellent craftsmanship. The soft backrest and armrest cushions offer supreme seat comfort and enhance the pleasure of a relaxing break.

The Avignon collection includes both sofas, corner sofas in various sizes, as well as an armchair and a footstool.