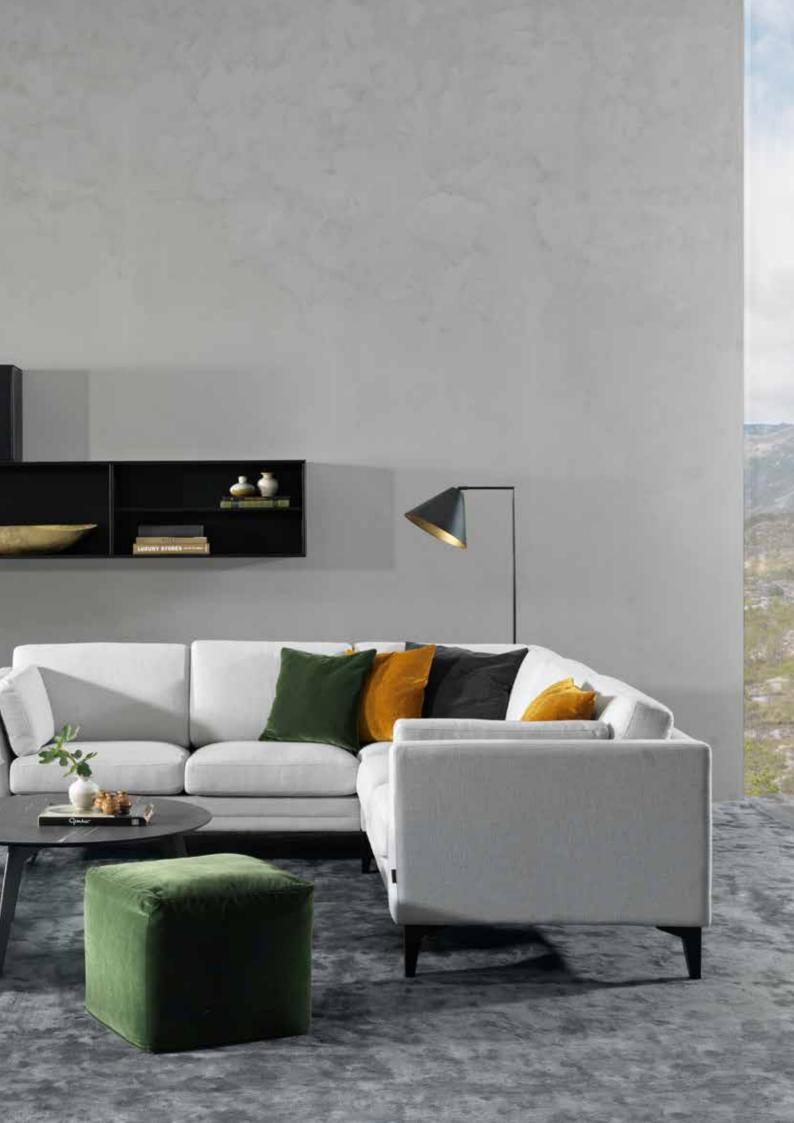

## Avignon

Contemporary and elegant, the Avignon sofa will delight and attract people with its with excellent craftsmanship. The soft backrest and armrest cushions offer supreme seat comfort and enhance the pleasure of a relaxing break.

The Avignon collection includes both sofas, corner sofas in various sizes, as well as an armchair and a footstool.