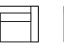

### Modules

4-Seater XL (2 pkg)

2-Seater

168 x 95 x 82

3+Chl L/R

285 x 155 x 82

**3+Divan L/R** 274 x 243 x 82

296 x 105 x 82

\_\_\_\_\_

3-Seater

203 x 95 x 82

**Footstool XL** 132 x 85 x 43