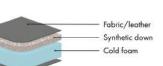

#### Synthetic down - C4

Seat Cushion The seat cushion consists of elastic cut cold foam with a top of synthetic down.

**Back Cushion** The back cushion consists of a mix of synthetic down

**Back Cushion** 

of a mix of feathers

and ball fibre.

and ball fibre.

The back cushion consists

Feather/ball fibre mix

Synthetic down

Legs