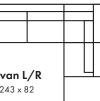

### Modules

4-Seater XL (2 pkg)

2-Seater

168 x 95 x 82

3+Chl L/R

285 x 155 x 82

**3+Divan L/R** 274 x 243 x 82

296 x 105 x 82