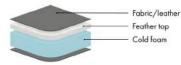

#### Feather Soft - C2

Seat Cushion The seat cushion consists of elastic cut cold foam

with a feather top.

#### Synthetic down - C4

Seat Cushion The seat cushion consists of elastic cut cold foam with a top of synthetic down.

**Back Cushion** The back cushion consists of a mix of synthetic down

**Back Cushion** 

of a mix of feathers

and ball fibre.

and ball fibre.

The back cushion consists

Feather/ball fibre mix

Synthetic down

Legs