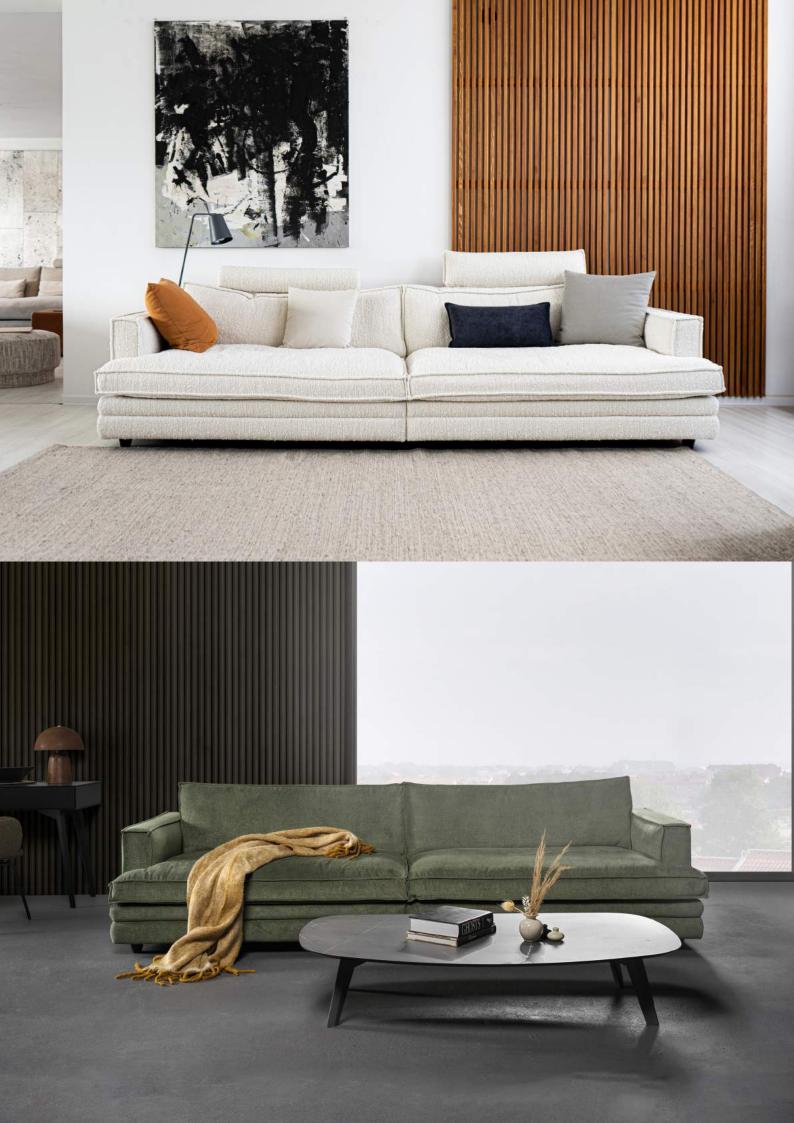

# Agir

Agir is a modern sofa with its soft, ample form. The sofa clearly carries an overall simplicity and architectural framework defining its well-proportioned design. With a sense of relaxed spaciousness and an abundance of sewing details, the sofa is an excellent match for many different rooms and homes. Designed by the Danish design studio Says Who.

#### Upholstery

Agir is available with fabric upholstery.