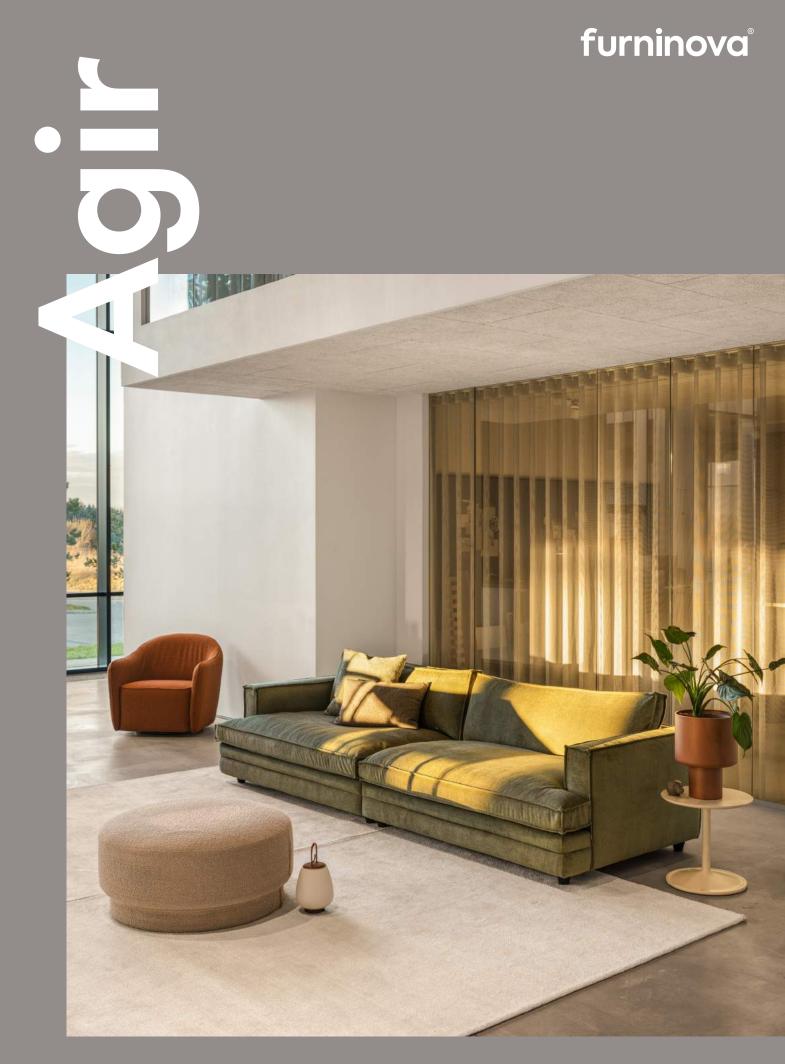

### Modules

4-Seater XL (2 pkg)

2-Seater

168 x 95 x 82

3+Chl L/R

285 x 155 x 82

**3+Divan L/R** 274 x 243 x 82

296 x 105 x 82

\_\_\_\_\_

3-Seater

203 x 95 x 82

**Footstool XL** 132 x 85 x 43