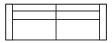

### Modules

4-Seater XL (2 pkg)

2-Seater

168 x 95 x 82

3+Chl L/R

285 x 155 x 82

**3+Divan L/R** 274 x 243 x 82

296 x 105 x 82

\_\_\_\_\_

3-Seater

203 x 95 x 82

**Footstool XL** 132 x 85 x 43