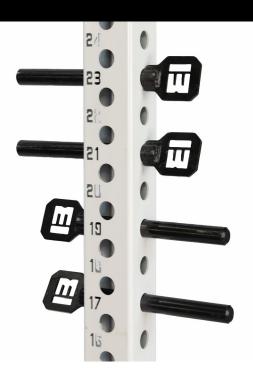

#### Description

There are many ways of adapting and improving basic strength movements to add additional benefits. One of the best additions to these movements is the use of bands. Using the Bench Fitness Revolve Band Pegs you can safely add bands to any workout.

The Revolve Band Pegs will fit on any of the racks in our Revolve range. Built Strong to last the test of time, these Revolve Band Pegs come with a black zinc finished to ensure enough grip for bands and durability.

## Features

- Sold in 4 pack
- Fits all REVOLVE Rigs and Racks
- Fits EXCEED Plate Load Machines
- Durable black zinc coat