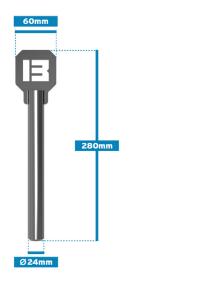

#### **Specifications**

| Material: | Machined 24mm solid steel |
|-----------|---------------------------|
| Length:   | 280mm                     |
| Height:   | 24mm                      |
| Width:    | 60mm                      |
| Weight:   | 0.9kg                     |

## Dimensions

 $\sim$ 

f)