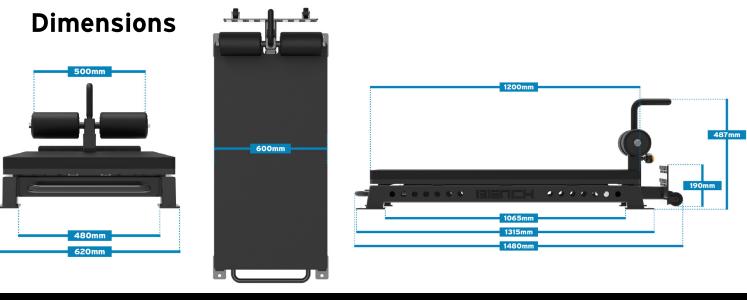

## Specifications

| Material: | 75x75mm Steel Tube |
|-----------|--------------------|
| Length:   | 950mm              |
| Height:   | 210mm              |
| Width:    | 760mm              |
| Weight:   | 21kg each          |