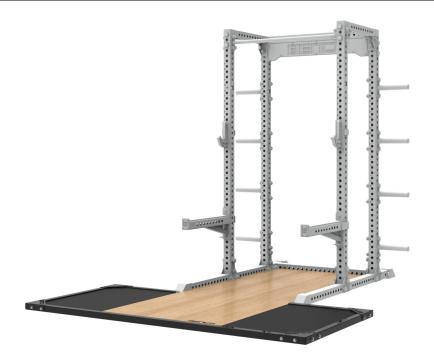

# REVOLVE Half Rack Platform Insert

### **Description**

Serious about your lifting? REVOLVE Half Rack Platform Insert is a must-have.

The REVOLVE Half Rack Platform Insert is designed to fit with REVOLVE Half Rack and can handle anything you can throw at it. With 2 layers of 20mm composite rubber tiles, it will minimize noise and vibration whilst protecting the durability of your equipment. The multi-layer wood platform provides a solid platform base for all your big lifts.

#### **Features**

- Powdercoated black frame
- Easy bolt together design
- Extremely durable
- Power Rack not included