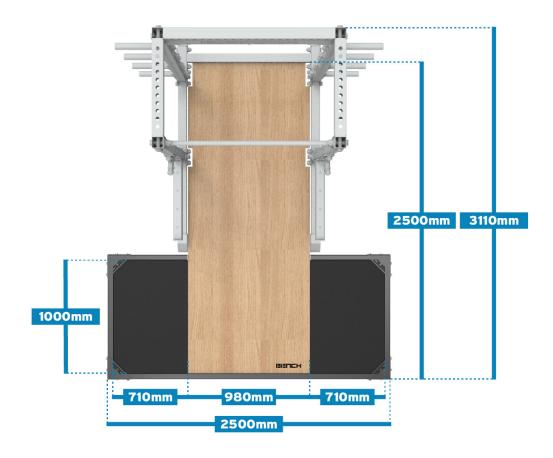

signed to fit with REVOLVE Half Rack and can handle anything you can throw at it. With 2 layers of 20mm composite rubber tiles, it will minimize noise and vibration whilst protecting the durability of your equipment. The multi-layer wood platform provides a solid platform base for all your big lifts.



Custom Logos available



20mm (x2) Crumb Rubber Tile



Custom Logos available

#### **Features**

- Powdercoated black frame
- Easy bolt together design
- Extremely durable
- Power Rack not included

# **Specifications**

| Material: | 50 x 50 tube frame |
|-----------|--------------------|
| Length:   | 2.8m               |
| Height:   | 40mm               |
| Width:    | 2.5m               |
| Weight:   | 171kg              |



# REVOLVE Half Rack Platform Insert



## **Dimensions**