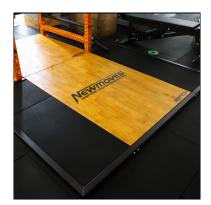

### **Description**

Serious about your lifting? REVOLVE Half Rack Platform Insert is a must-have.

The REVOLVE Half Rack Platform Insert is designed to fit with REVOLVE Half Rack and can handle anything you can throw at it. With 2 layers of 20mm composite rubber tiles, it will minimize noise and vibration whilst protecting the durability of your equipment. The multi-layer wood platform provides a solid platform base for all your big lifts.

Custom Logos available

20mm (x2) Crumb Rubber Tile

Custom Logos available