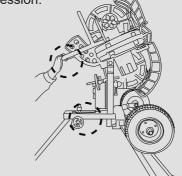

## 1 How to Adjust the Machine's Horizontal Direction

The machine's horizontal direction can be adjusted at 2 levels: fine adjustment & large adjustment.

## **Fine Adjustment:**

Loosen the nut and handle in the direction of the arrow, then turn the handle to adjust the machine's horizontal direction left & right.

## **Large Adjustment:**

Completely loosen the nut, then hold the machine's handle and rotate it left or right.

#### **Cautions**

- 1.To ensure safety when making significant adjustments to the machine's angle and serving the ball, always grip the handle securely.
- 2. Tighten the nut and handle to secure the machine before ending the training session.