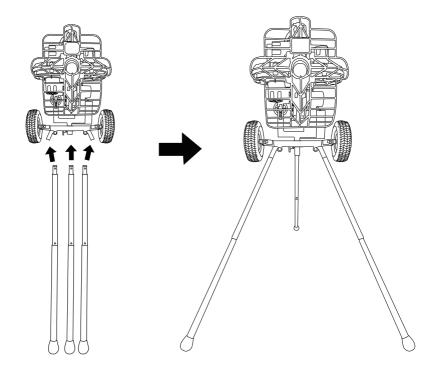

# Step 1

Attach the leg connectors to the bottom legs.

# Step 2

Plug them into the machine.

Note: Please ensure that the machine is securely installed before use.