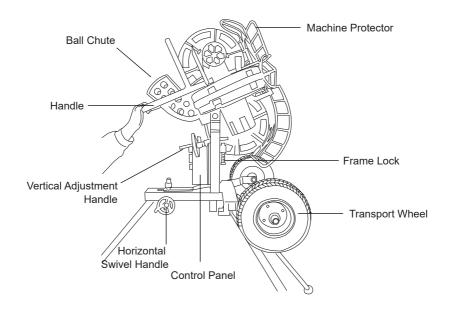

## **PARTS OVERVIEW**

## 1 How to Adjust the Machine's Horizontal Direction

The machine's horizontal direction can be adjusted at 2 levels: fine adjustment & large adjustment.

## **Fine Adjustment:**

Loosen the nut and handle in the direction of the arrow, then turn the handle to adjust the machine's horizontal direction left & right.

## **Large Adjustment:**

Completely loosen the nut, then hold the machine's handle and rotate it left or right.

# 2 How to Adjust the Machine's Vertical Direction

Loosen the vertical control handle and turn it clockwise to adjust the machine angle upward, and counterclockwise to adjust the machine angle downward.

# **3** Adjust the Machine to Throw Different Pitch Types

By adjusting the speed panel, you can adjust the speed of each of the 4 wheels individually to throw different types of pitches, including fastballs, curveballs, sliders, split-finger pitches, and more.