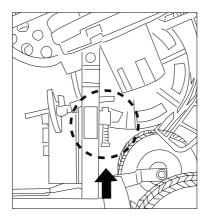

## **Fine Adjustment:**

Loosen the nut and handle in the direction of the arrow, then turn the handle to adjust the machine's horizontal direction left & right.

## **Large Adjustment:**

Completely loosen the nut, then hold the machine's handle and rotate it left or right.

#### **Cautions**

- 1.To ensure safety when making significant adjustments to the machine's angle and serving the ball, always grip the handle securely.
- 2. Tighten the nut and handle to secure the machine before ending the training session.