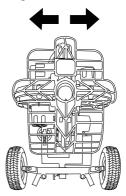

## 1 How to Adjust the Machine's Horizontal Direction

The machine's horizontal direction can be adjusted at 2 levels: fine adjustment & large adjustment.