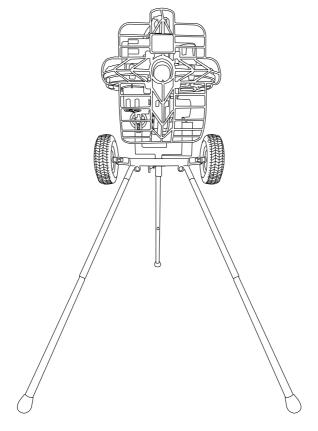

# **4** Machine Mobility Assembly Steps

Note: The following assembly requires at least 2 adults.

# Step 1

Push the frame lock to secure the machine.

# Step 2

Detach the front two support legs and carefully lower the machine to the ground.

# Step 3

Insert the 2 support legs into the poles under the swivel lock, and the machine can now be easily transported.