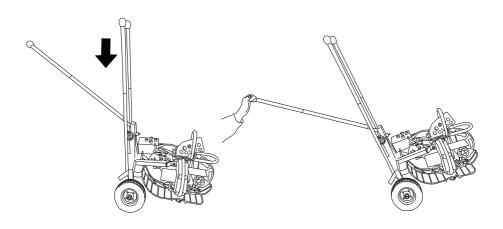

# **4** Machine Mobility Assembly Steps

Note: The following assembly requires at least 2 adults.

# Step 1

Push the frame lock to secure the machine.

# Step 2

Detach the front two support legs and carefully lower the machine to the ground.

# Step 3

Insert the 2 support legs into the poles under the swivel lock, and the machine can now be easily transported.