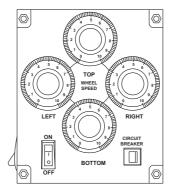

# **3** Adjust the Machine to Throw Different Pitch Types

By adjusting the speed panel, you can adjust the speed of each of the 4 wheels individually to throw different types of pitches, including fastballs, curveballs, sliders, split-finger pitches, and more.

You can consult the Setting Manual provided with the machine for making adjustments.