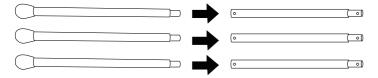

# Step 1

Attach the leg connectors to the bottom legs.

# Step 2

Plug them into the machine.

Note: Please ensure that the machine is securely installed before use.