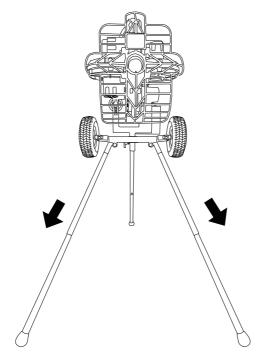

# Step 1

Push the frame lock to secure the machine.

# Step 2

Detach the front two support legs and carefully lower the machine to the ground.

# Step 3

Insert the 2 support legs into the poles under the swivel lock, and the machine can now be easily transported.