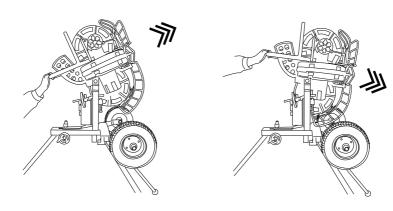

# 2 How to Adjust the Machine's Vertical Direction

Loosen the vertical control handle and turn it clockwise to adjust the machine angle upward, and counterclockwise to adjust the machine angle downward.

## **Up & Down Fielding Practice:**

## **Catching fly balls Practice:**