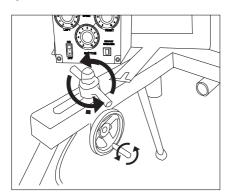

## **Fine Adjustment:**

Loosen the nut and handle in the direction of the arrow, then turn the handle to adjust the machine's horizontal direction left & right.

## **Large Adjustment:**

Completely loosen the nut, then hold the machine's handle and rotate it left or right.

#### **Cautions**

- 1.To ensure safety when making significant adjustments to the machine's angle and serving the ball, always grip the handle securely.
- 2. Tighten the nut and handle to secure the machine before ending the training session.