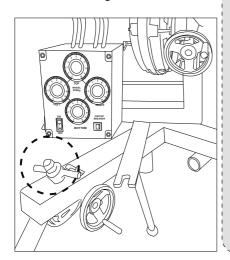

# 2 How to Adjust the Machine's Vertical Direction

Loosen the vertical control handle and turn it clockwise to adjust the machine angle upward, and counterclockwise to adjust the machine angle downward.