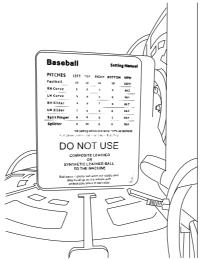

# **3** Adjust the Machine to Throw Different Pitch Types

By adjusting the speed panel, you can adjust the speed of each of the 4 wheels individually to throw different types of pitches, including fastballs, curveballs, sliders, split-finger pitches, and more.

You can consult the Setting Manual provided with the machine for making adjustments.