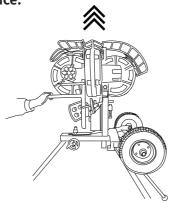

# Step 1

Push the frame lock to secure the machine.

# Step 2

Detach the front two support legs and carefully lower the machine to the ground.

# Step 3

Insert the 2 support legs into the poles under the swivel lock, and the machine can now be easily transported.