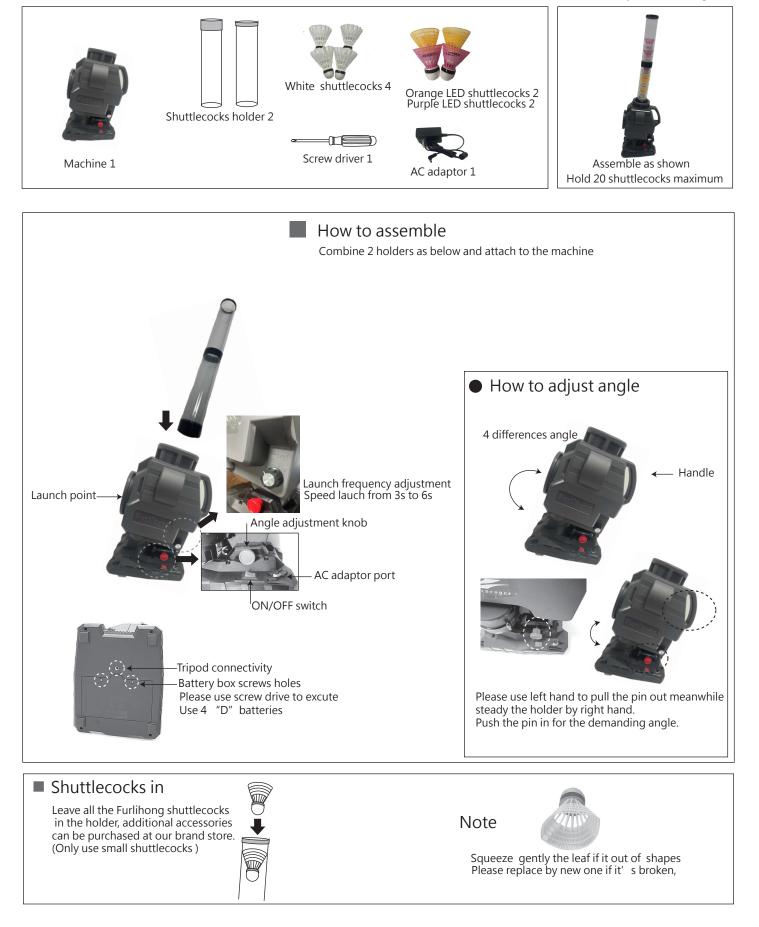

#### User instruction

Please keep this instruction well

Parts content

The machine only uses Furlihong shuttlecocks