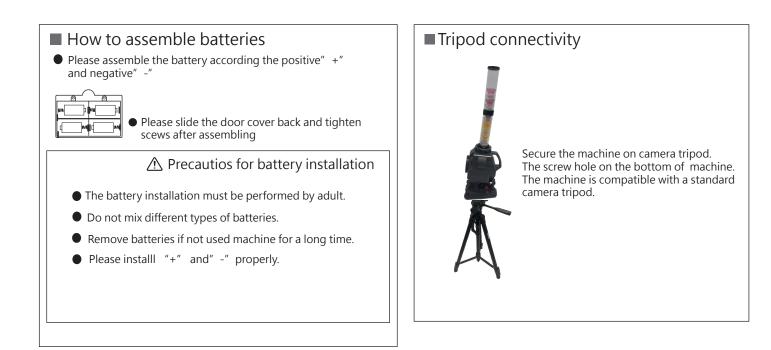

#### User instruction

Please keep this instruction well

Parts content

The machine only uses Furlihong shuttlecocks