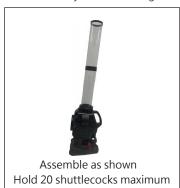

#### Parts content

The machine only uses Furlihong shuttlecocks

Combine 2 holders as below and attach to the machine