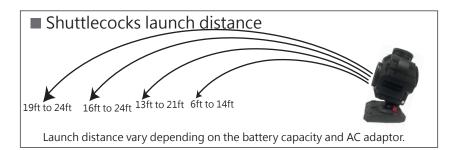

be purchased at our brand store. (Only use Furlihong shuttlecocks)



## Note



Push the pin in for the demanding angle.

Squeeze gently the leaf if it out of shapes Please replace by new one if it's broken,

#### ■ How to assemble batteries

Please assemble the battery according the positive" +" and negative" -"



 Please slide the door cover back and tighten scews after assembling

# $\triangle$ Precautios for battery installation

- The battery installation must be performed by adult.
- Do not mix different types of batteries.
- Remove batteries if not used machine for a long time.
- Please installl "+" and" -" properly.

## ■ Tripod connectivity



Secure the machine on camera tripod. The screw hole on the bottom of machine. The machine is compatible with a standard camera tripod.



#### ∧ NOTE

- Do not use in the rain, or near dust, salt spray.
- $\bullet$  Do not wet the machine and battery box, AC adaptor.
- Ensure use the machine in wild space at least 40ft.
- Do not stand in front of the launcher when in operation.
- lacktriangle Do not place heavy object above machine
- Do not use this product for other purposes.
- $\bullet$  Wipe and clean machine after finished training session.
- Children must play under adults supervision.
- Do not let face and hands approaching the launcher when in use.
- Do not disassemble this product, ,may cause malfunction.

# MADE IN CHINA