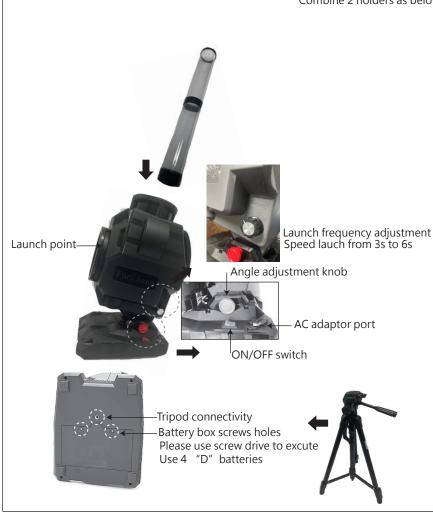

## ■ Tripod connectivity

Secure the machine on camera tripod. The screw hole on the bottom of machine. The machine is compatible with a standard camera tripod.