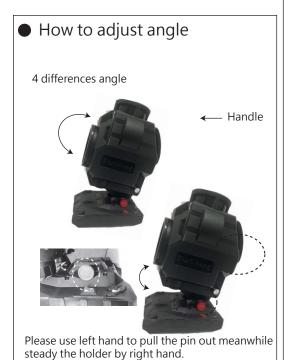

## Note

Push the pin in for the demanding angle.

Squeeze gently the leaf if it out of shapes Please replace by new one if it's broken,