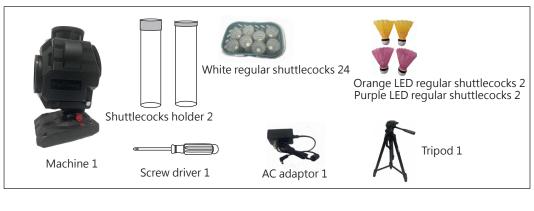

#### Parts content

The machine only uses Furlihong shuttlecocks

Combine 2 holders as below and attach to the machine