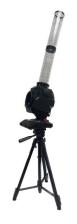

## ■ Tripod connectivity

Secure the machine on camera tripod. The screw hole on the bottom of machine. The machine is compatible with a standard camera tripod.