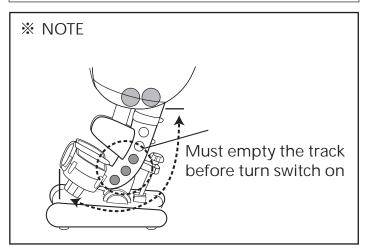

### ZH-692BH

## **Indoor Batting Machine**

User instruction

Plese keep this instruction well















Please use 4\*C batteries.



Place batteries as shown

- \* Try to change batteris if any happens as below
- 1. Stopper's getting slow or stop working
- 2. Pitching distance decreasing
- 3. Motor sound increasing

#### ⚠ Precaution for battery installation

- The battery installation must be performed by adult
- Please install " +" and " -" properly

- Do not mix different types of batteries
- Do not mix new and old batteries
- Remove batteries if would not use machine for a long time



Keep face and hands away while machine working



### NOTE

- Do not use in the rain , or near dust, salt spray.
- Do not wet the machine and battery box, AC adaptor.
- Ensure use the machine in wild space at least 13m.
- Do not stand in front of the ball launcher when in operation.
- Do not place hea