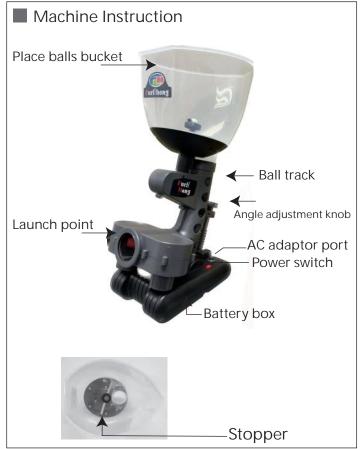

## **Indoor Batting Machine**

User instruction

Plese keep this instruction well

Please use 4\*C batteries.

Place batteries as shown

- \* Try to change batteris if any happens as below
- 1. Stopper's getting slow or stop working
- 2. Pitching distance decreasing
- 3. Motor sound increasing