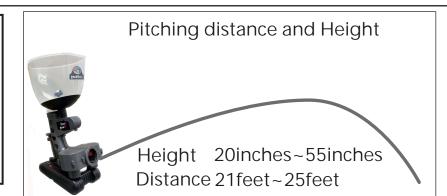

### ZH-692BH

## **Indoor Batting Machine**

User instruction

Plese keep this instruction well















Please use 4\*C batteries.



Place batteries as shown

- \* Try to change batteris if any happens as below
- 1. Stopper's getting slow or stop working
- 2. Pitching distance decreasing
- 3. Motor sound increasing

#### ⚠ Precaution for battery installation

- The battery installation must be performed by adult
- Please install " +" and " -" properly

- Do not mix different types of batteries
- Do not mix new and old batteries
- Remove batteries if would not use machine for a long time



Keep face and hands away while machine working



### NOTE

- Do not use in the rain , or near dust, salt spray.
- Do not wet the machine and battery box, AC adaptor.
- Ensure use the machine in wild space at least 13m.
- Do not stand in front of the ball launcher when in operation.
- Do not place heavy object above machine.
- Do not use this product for other purposes.
- Do not place machine near high temperature. Stay away from fire.
- Wipe and clean machine after finished trainning session.
- Children must play under adults supervision.
- Do not let face and hands approaching the laucher when in use.
  Do not disassemble this prooduct, may cause malfumction.

# MADE IN CHINA