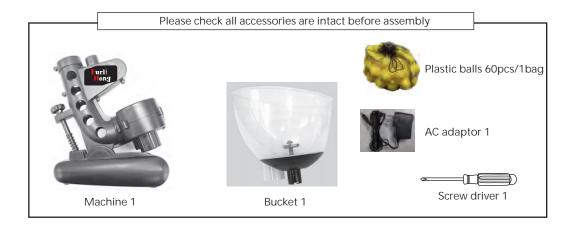

### ZH-692BH

## **Indoor Batting Machine**

User instruction

Plese keep this instruction well















Please use 4\*C batteries.



Place batteries as shown

- \* Try to change batteris if any happens as below
- 1. Stopper's getting slow or stop working
- 2. Pitching distance decreasing
- 3. Motor sound increasing

#### ⚠ Precaution for battery installation

- The battery installation must be performed by adult
- Please install " +" and " -" properly

- Do not mix different types of batteries
- Do not mix new and old batteries
- Remove batteries if would not use machine for a long time



Keep face and hands away while machine working



### NOTE

- Do not use in the rain , or near dust, salt spray.
- Do not wet the machine and battery box, AC adaptor.
- Ensure use the machine in wild space at least 13m.
- Do not stand in front of the ball launcher when in operation.
- Do not p