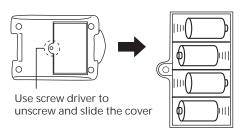

## **Indoor Batting Machine**

User instruction

Plese keep this instruction well

Please use 4\*C batteries.

Place batteries as shown

- \* Try to change batteris if any happens as below
- 1. Stopper's getting slow or stop working
- 2. Pitching distance decreasing
- 3. Motor sound increasing

#### ⚠ Precaution for battery installation

- The battery installation must be performed by adult
- Please install " +" and " -" properly

- Do not mix different types of batteries
- Do not mix new and old batteries
- Remove batteries if would not use machine for a long time