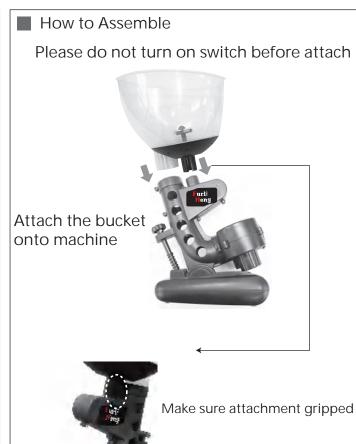

### ZH-692BH

## **Indoor Batting Machine**

User instruction

Plese keep this instruction well















Please use 4\*C batteries.



Place batteries as shown

- \* Try to change batteris if any happens as below
- 1. Stopper's getting slow or stop working
- 2. Pitching distance decreasing
- 3. Motor sound increasing

#### ⚠ Precaution for battery installation

- The battery installation must be performed by adult
- Please install " +" and " -" properly

- Do not mix different types of batteries
- Do not mix new and old batteries
- Remove batteries if would not use machine for a long time



Keep face and hands away while machine working



### NOTE

- Do not use in the rain , or near dust, salt spray.
- Do not wet the machine and battery box, AC adaptor.
- Ensure use the machine in wild space at least 13m.
- Do not stand in front of the ball launcher when in operation.
- Do not place