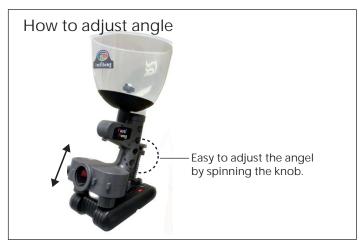

## **Indoor Batting Machine**

User instruction

Plese keep this instruction well

Please use 4\*C batteries.

Place batteries as shown

- \* Try to change batteris if any happens as below
- 1. Stopper's getting slow or stop working
- 2. Pitching distance decreasing
- 3. Motor sound increasing