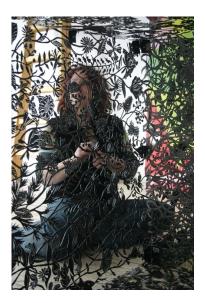

## Anna Frlan

Artist Statement

My art practice is focused on steel as a sculptural medium. I have learned that steel is an inherently malleable material. Steel is composed mainly of soft iron ore and retains these natural origins even though it has been hardened with carbon in the factory. I use welding and plasma cutting techniques to explore the metamorphosis of steel, creating new forms that challenge the perceived industrial nature of steel. My sculptures are created through processes of accumulation, accretion, melting, cutting, pattern making and assembling. Each series merges steel with a thematic concept stemming from my desire to explore the history of this material that came of age during the industrial revolution.