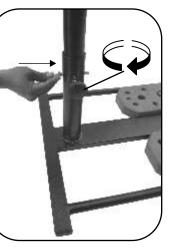

## STEP-2

Attach pipe (P8) with pipe (P7) attached with base (P5) using bolt (P3) and tighten it with the tightening screw (P6). At the same time tight tightening screw attached with pipe (P7).