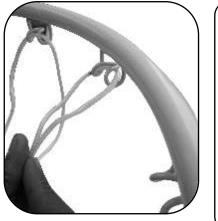

## **STEP-5**

Attach Net (P2) loops with ring (P1)

**STEP-6** 

Attach pipe (P9) & (P10) attached with each other and also with ring (P1) and net (P2) with pipe (P8) attached with base (P5).

Sure Shot Netball Equipment is distributed in the United Kingdom by **Ransome Sporting Goods.** Wood Street, Middlesbrough TSL 1JP, Telephone: 01642 224444.