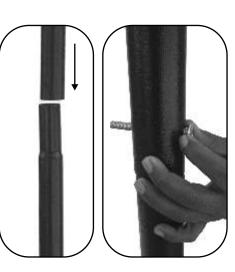

## STEP-2

Attach pipe (P8) with pipe (P7) attached with base (P5) using bolt (P3) and tighten it with the tightening screw (P6). At the same time tight tightening screw attached with pipe (P7).