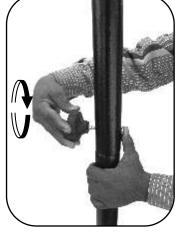

## STEP-1





Attach small pipe (P7) with base (P5) by rotating

## STEP-2







Attach pipe (P8) with pipe (P7) attached with base (P5) using bolt (P3) and tighten it with the tightening screw (P6). At the same time tight tightening screw attached with pipe (P7).

## **STEP-3**

Attach pipe (P9) with pipe (P10) using bolt (P4) and tighten the tightening screw (P6)







Attach ring (P1) with pole (P10) attached with pole (P9) using bolt (P4) and tighten it with the help of tightening screw (P6)

## **STEP-5**





Attach Net (P2) loops with ring (P1)

**STEP-6** 

Attach pipe (P9) & (P10) attached with each other and also with ring (P1) and net (P2) with pipe (P8) attached with base (P5).

Sure Shot Netball Equipment is distributed in the United Kingdom by **Ransome Sporting Goods.** Wood Street, Middlesbrough TSL 1JP, Telephone: 01642 224444.

E-mail: rsg@rsgsport.com.