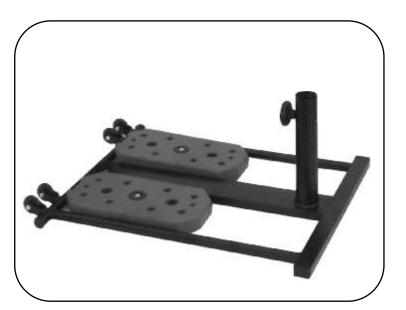

## STEP-1

Attach small pipe (P7) with base (P5) by rotating

## STEP-2

Attach pipe (P8) with pipe (P7) attached with base (P5) using bolt (P3) and tighten it with the tightening screw (P6). At the same time tight tightening screw attached with pipe (P7).