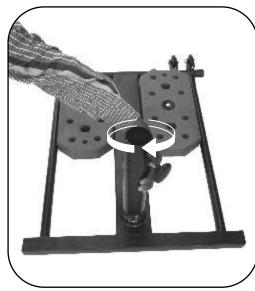

## STEP-1

Attach small pipe (P7) with base (P5) by rotating

## STEP-2

Attach pipe (P8) with pipe (P7) attached with base (P5) using bolt (P3) and tighten it with the tightening screw (P6). At the same time tight tightening screw attached with pipe (P7).