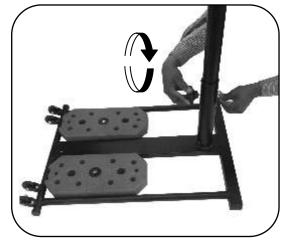

## **STEP-3**

Attach pipe (P9) with pipe (P10) using bolt (P4) and tighten the tightening screw (P6)

Attach ring (P1) with pole (P10) attached with pole (P9) using bolt (P4) and tighten it with the help of tightening screw (P6)