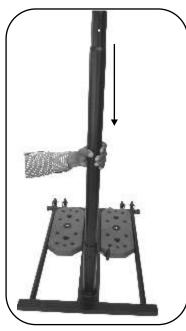

## STEP-1





Attach small pipe (P7) with base (P5) by rotating

## STEP-2







Attach pipe (P8) with pipe (P7) attached with base (P5) using bolt (P3) and tighten it with the tightening screw (P6). At the same time tight tightening screw attached with pipe (P7).

## **STEP-3**

Attach pipe (P9) with pipe (P10) using bolt (P4) and tighten the tightening screw (P6)







Attach ring (P1) with pole (P10) attached with pole (P9) using bolt (P4) and tighten it with the help of tightening screw (P6)

## **STEP-5**





Attach Net (P2) loops with ring (P1)

**STEP-6** 

Attach pipe (P9) & (P10) attached with each other and also with ring (P1) and net (P2) with pipe (P8) attached with base (P5).

Sure Shot Netball Equipment is distributed in the United Kingdom by **Ransome Sporting Goods.** Wood Street, Middlesbrough TSL 1JP, Telephone: 01642 224444.

E-mail: rsg@rsgs