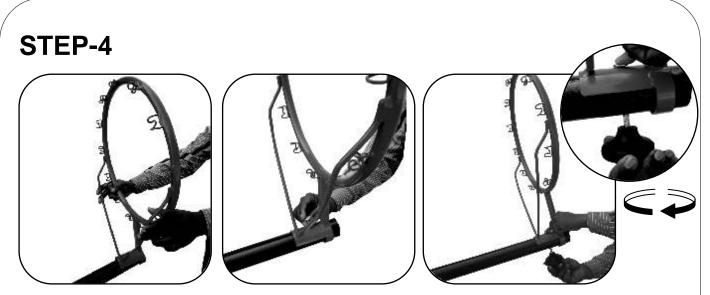

## **STEP-3**

Attach pipe (P9) with pipe (P10) using bolt (P4) and tighten the tightening screw (P6)

Attach ring (P1) with pole (P10) attached with pole (P9) using bolt (P4) and tighten it with the help of tightening screw (P6)