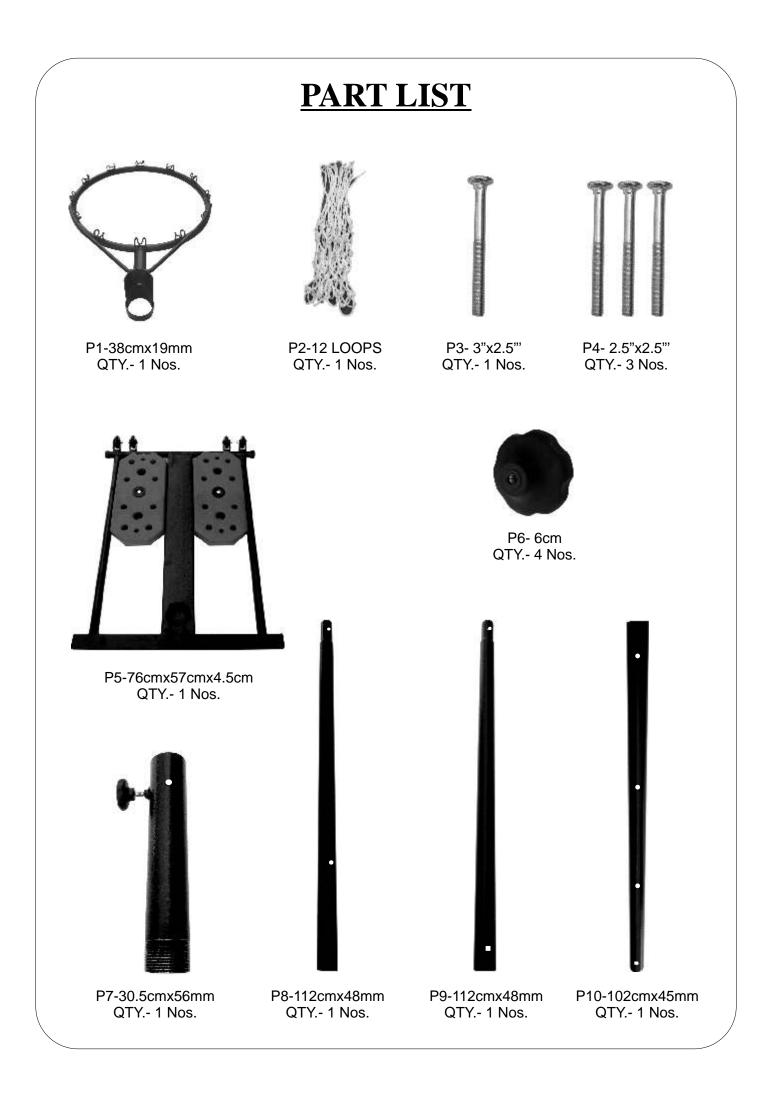

## STEP-1

Attach small pipe (P7) with base (P5) by rotating

## STEP-2

Attach pipe (P8) with pipe (P7) attached with base (P5) using bolt (P3) and tighten it with the tightening screw (P6). At the same time tight tightening screw attached with pipe (P7).

## **STEP-3**

Attach pipe (P9) with pipe (P10) using bolt (P4) and tighten the tightening screw (P6)

Attach ring (P1) with pole (P10) attached with pole (P9) using bolt (P4) and tighten it with the help of tightening screw (P6)

## **STEP-5**

Attach Net (P2) loops with ring (P1)

**STEP-6** 

Attach pipe (P9) & (P10) attached with each other and also with ring (P1) and net (P2) with pipe (P8) attached with base (P5).

Sure Shot Netball Equipment is distributed in the United Kingdom by **Ransome Sporting Goods.** Wood Street, Middlesbrough TSL 1JP, Telephone: 01642 224444.