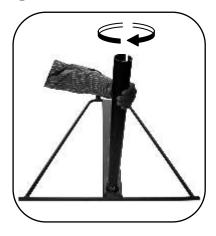

## 502 Sure Shot Net Ball Unit ASSEMBLY INSTRUCTIONS





## **PART LIST**



P1-38X1.5CM QTY.- 1 Nos.



P2-12 LOOPS QTY.- 1 Nos.



P3-3"x2.5" QTY.- 1 Nos.



P4-2.5" QTY.- 1 Nos.





P6-60.5CMX56MM (Round) P7-91CMX89CMX20MM (Round) QTY.- 1 Nos. QTY.- 1 Nos.

P5-305CMX50MM (Round) QTY.- 1 Nos.

## STEP-1





Attach small pipe (P6) with base (P7) by rotating

## STEP-2







Attach ring (P1) with pole (P5) using bolt (P3) and tighten it with the help of tightening screw (P4)

STEP-3



Attach net loops (P2) with ring (P1)

STEP-4



Insert pole (P5) attached with ring & net with pole (P6)



Sure Shot Netball Equipment is distributed in the United Kingdom by Ransome Sporting Goods.

Wood Street, Middlesbrough TSL 1JP, Telephone: 01642 224444.
E-mail: rsg@rsgsport.com.