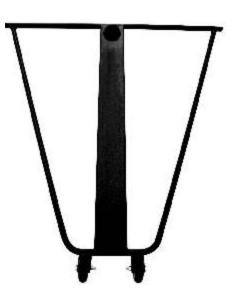

## **PART LIST**

P1-38X1.5CM QTY.- 1 Nos.

P2-12 LOOPS QTY.- 1 Nos.

P3-3"x2.5" QTY.- 1 Nos.

P4-2.5" QTY.- 1 Nos.

P6-60.5CMX56MM (Round) P7-91CMX89CMX20MM (Round) QTY.- 1 Nos. QTY.- 1 Nos.

P5-305CMX50MM (Round) QTY.- 1 Nos.

## STEP-2

Attach ring (P1) with pole (P5) using bolt (P3) and tighten it with the help of tightening screw (P4)

STEP-3

Attach net loops (P2) with ring (P1)

STEP-4

Insert pole (P5) attached with ring & net with pole (P6)