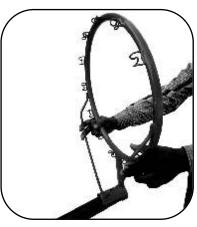

## STEP-2

Attach ring (P1) with pole (P5) using bolt (P3) and tighten it with the help of tightening screw (P4)

STEP-3

Attach net loops (P2) with ring (P1)

STEP-4

Insert pole (P5) attached with ring & net with pole (P6)