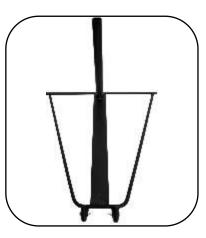

## STEP-2

Attach ring (P1) with pole (P5) using bolt (P3) and tighten it with the help of tightening screw (P4)

STEP-3

Attach net loops (P2) with ring (P1)

STEP-4

Insert pole (P5) attached with ring & net with pole (P6)