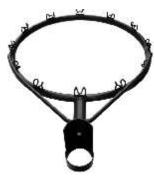

## **PART LIST**

P1-38X1.5CM QTY.- 1 Nos.

P2-12 LOOPS QTY.- 1 Nos.

P3-3"x2.5" QTY.- 1 Nos.

P4-2.5" QTY.- 1 Nos.

P6-60.5CMX56MM (Round) P7-91CMX89CMX20MM (Round) QTY.- 1 Nos. QTY.- 1 Nos.

P5-305CMX50MM (Round) QTY.- 1 Nos.

## STEP-2

Attach ring (P1) with pole (P5) using bolt (P3) and tighten it with the help of tightening screw (P4)

STEP-3

Attach net loops (P2) with ring (P1)

STEP-4

Insert pole (P5) attached with ring & net with pole (P6)