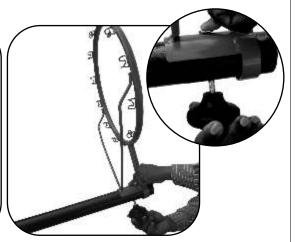

## STEP-1

Attach small pipe (P6) with base (P7) by rotating

## STEP-2

Attach ring (P1) with pole (P5) using bolt (P3) and tighten it with the help of tightening screw (P4)

STEP-3

Attach net loops (P2) with ring (P1)

STEP-4

Insert pole (P5) attached with ring & net with pole (P6)