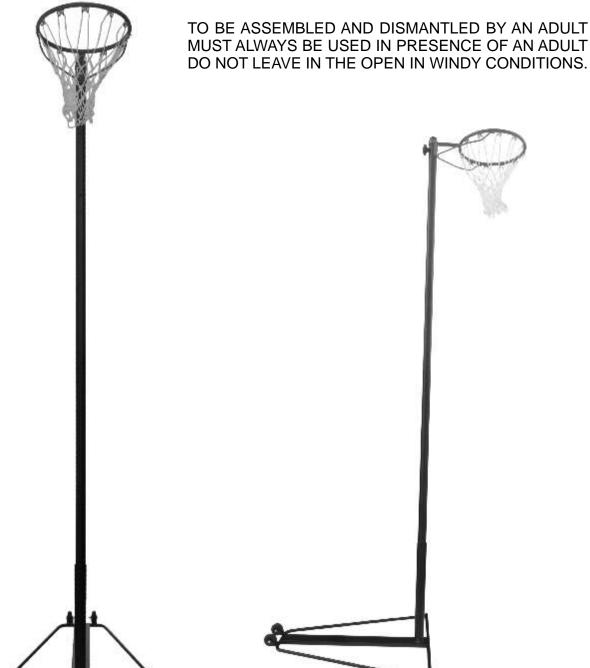

## 502 Sure Shot Net Ball Unit ASSEMBLY INSTRUCTIONS

## STEP-1

Attach small pipe (P6) with base (P7) by rotating

## STEP-2

Attach ring (P1) with pole (P5) using bolt (P3) and tighten it with the help of tightening screw (P4)

STEP-3

Attach net loops (P2) with ring (P1)

STEP-4

Insert pole (P5) attached with ring & net with pole (P6)