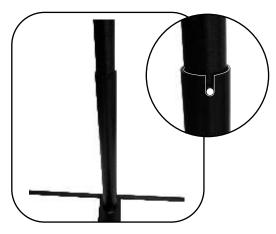

## 502 Sure Shot Net Ball Unit ASSEMBLY INSTRUCTIONS





## **PART LIST**



P1-38X1.5CM QTY.- 1 Nos.



P2-12 LOOPS QTY.- 1 Nos.



P3-3"x2.5" QTY.- 1 Nos.



P4-2.5" QTY.- 1 Nos.





P6-60.5CMX56MM (Round) P7-91CMX89CMX20MM (Round) QTY.- 1 Nos. QTY.- 1 Nos.

P5-305CMX50MM (Round) QTY.- 1 Nos.

## STEP-1





Attach small pipe (P6) with base (P7) by rotating

## STEP-2







Attach ring (P1) with pole (P5) using bolt (P3) and tighten it with the help of tightening screw (P4)

STEP-3



Attach net loops (P2) with ring (P1)

STEP-4



Insert pole (P5) attached with ring & net with pole (P6)



Sure Shot Netball Equipment is distributed in the United Kingdom by Ransome Sporting Goods.

Wood Street, Middlesbrough TSL 1JP, Telephone: 01642 224444.
E-mail: rsg@rsgsport.com.