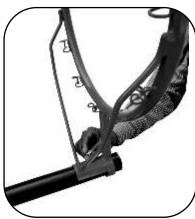

## STEP-2

Attach ring (P1) with pole (P5) using bolt (P3) and tighten it with the help of tightening screw (P4)

STEP-3

Attach net loops (P2) with ring (P1)

STEP-4

Insert pole (P5) attached with ring & net with pole (P6)