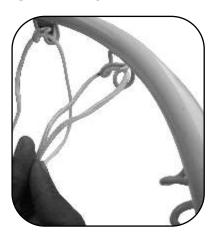

## STEP-2

Attach ring (P1) with pole (P5) using bolt (P3) and tighten it with the help of tightening screw (P4)

STEP-3

Attach net loops (P2) with ring (P1)

STEP-4

Insert pole (P5) attached with ring & net with pole (P6)