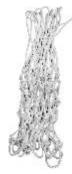

## **PART LIST**

P1-38X1.5CM QTY.- 1 Nos.

P2-12 LOOPS QTY.- 1 Nos.

P3-3"x2.5" QTY.- 1 Nos.

P4-2.5" QTY.- 1 Nos.

P6-60.5CMX56MM (Round) P7-91CMX89CMX20MM (Round) QTY.- 1 Nos. QTY.- 1 Nos.

P5-305CMX50MM (Round) QTY.- 1 Nos.

## STEP-2

Attach ring (P1) with pole (P5) using bolt (P3) and tighten it with the help of tightening screw (P4)

STEP-3

Attach net loops (P2) with ring (P1)

STEP-4

Insert pole (P5) attached with ring & net with pole (P6)