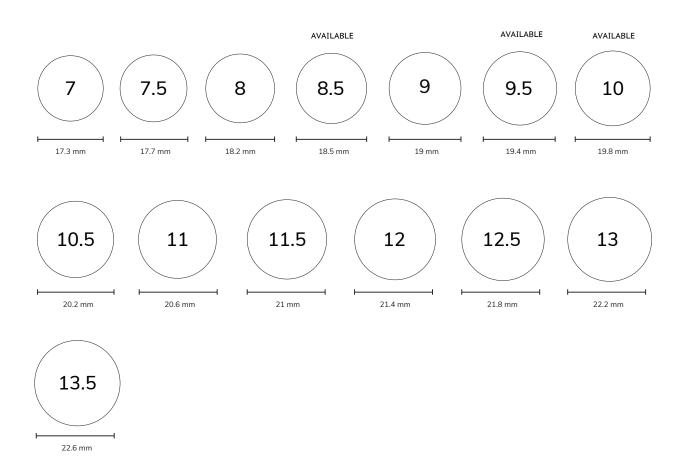

### MEASURING METHOD A

- Place the ring that fits you or your intended recipient over the circles below
- Make sure that the inside of the ring lines up with the outside of the circle
- If you are between sizes, order the larger size

### ALL ARE US RING SIZES