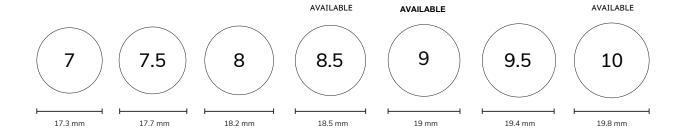

### MEASURING METHOD A

- Place the ring that fits you or your intended recipient over the circles below
- Make sure that the inside of the ring lines up with the outside of the circle
- If you are between sizes, order the larger size

#### ALL ARE US RING SIZES