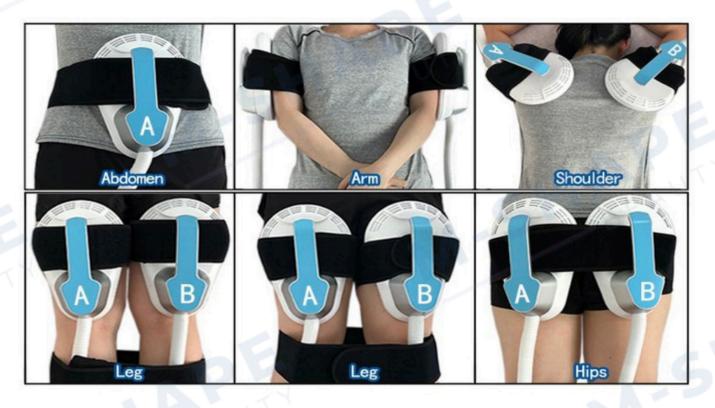

# IV. OPERATING POSITION

The position of the handle must be the same as the image below: