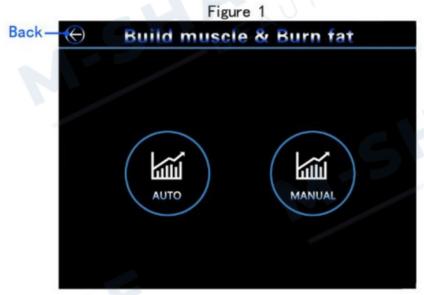

#### I. Function and Mode Selection

- 1. After turning on the machine, the mode selection interface will appear
  - 2. There are two modes: AUTO and MANUAL mode. Select which mode to use.

- 3. After choosing the mode, select the appropriate settings according to gender, age range, and target treatment area.
- 4. Click the icon shown below start working.

Enter into working interface