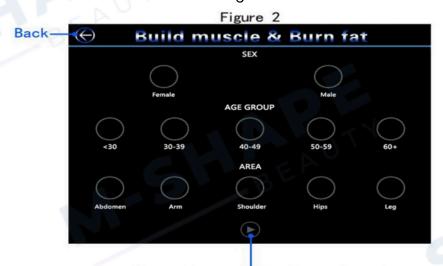

#### I. Function and Mode Selection

- 1. After turning on the machine, the mode selection interface will appear
  - 2. There are two modes: AUTO and MANUAL mode. Select which mode to use.

- 3. After choosing the mode, select the appropriate settings according to gender, age range, and target treatment area.
- 4. Click the icon shown below start working.