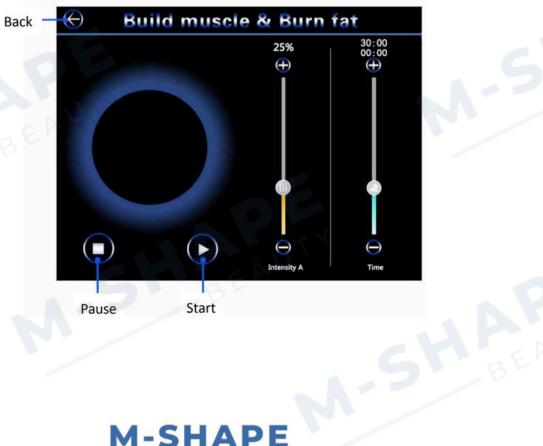

- 2. The recommended intensity is from 8% (weak) to 100% (strong). [Intensity]: Strength intensity, click [-] and [+] to adjust.
- NOTE: Set the intensity before the start of treatment.

We recommend choosing the intensity lower and should be gradually increased according to the patient's ability to withstand it.

- 3. Set the working time. The default working time of one treatment is 30 minutes. This can be adjusted from 1 minute to 30 minutes.
- 4. Click" Tstart. If need to pause, please click" . Click" "return to the previous interface.
- 5. Note: Click [-] and [+] to adjust parameters when the device is in a paused state.