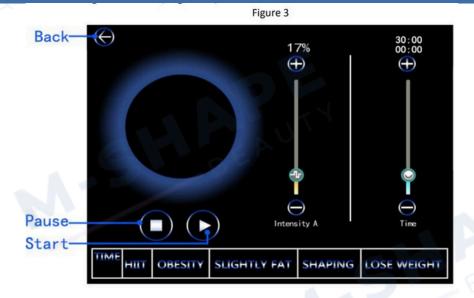

# V. MODE SELECTION & OPERATION V.1 AUTO Mode

1. Select the type of treatment. This is located at the bottom of the interface:

[HIIT]: Basic training for beginners [OBESITY]: Adaptation training.

[SLIGHTLY FAT]: Preliminary training

[SHAPING]: Advanced training

[LOSE WEIGHT]: Professional training

NOTE: Each mode contains 6 different frequencies that automatically switch.

The first minute of each mode is warm-up.

2. The recommended intensity starts from 8% (weak) to 100% (strong). [Intensity]: Strength intensity, click [-] and [+] to adjust.

NOTE: Set the intensity before the start of treatment.

We recommend choosing the intensity lower and should be gradually increased according to the patient's ability to withstand it.

- 3. Set the working time. The default working time of one treatment is 30 minutes. This can be adjusted from 1 minute to 30 minutes.
- 4. Click start. If need to pause, please click Click return to the previous interface.
- 5. Note: Click (-) and (+) to adjust parameters when the device is in a paused state.