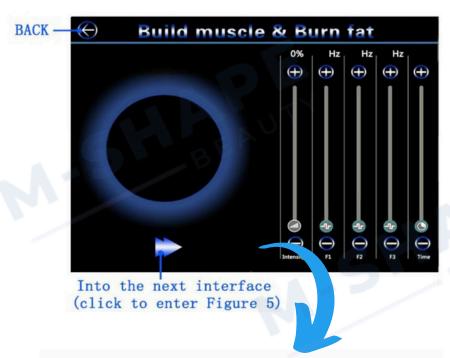

# V. MODE SELECTION & OPERATION V.2 MANUAL Mode

# V. MODE SELECTION & OPERATION V.2 MANUAL Mode

- 1. Manually adjust the frequency on the interface same as in the image above.
  - [F1]: Frequency 1, the intensity range is 3HZ (weak) to 150Hz(strong);
  - [F2]: Frequency 2, the intensity range is 3HZ (weak) to 150Hz(strong);
  - [F3]: Frequency 3, the intensity range is 3HZ (weak) to 150Hz(strong).

NOTE: Before the start of treatment, set the frequency parameters according to the required frequency. F1 frequency works for 5 minutes, F2 frequency works for 1 minute, F3 frequency works for 5 minutes, and F1, F2, and F3 frequencies are cycled in sequence.