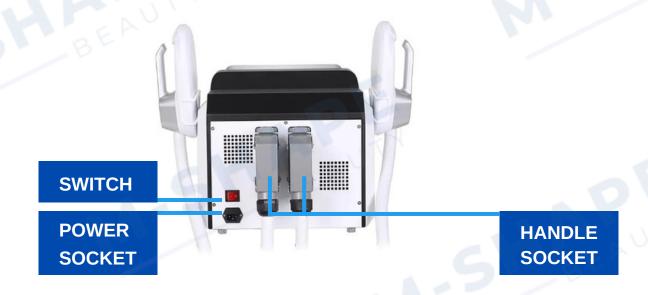

List of Accessories

| No. | ltem        | Quantity                                       | Image             |
|-----|-------------|------------------------------------------------|-------------------|
| 1   | Body        | 1 Set                                          | EMShape Neo Elite |
| 2   | Handle      | 2<br>(for Abdomen,<br>Hips, Arms, and<br>Legs) |                   |
| 3   | Bandages    | 3                                              |                   |
| 4   | Power Cable | 1                                              |                   |

NOTE: for those who opt for "No RF", the RF controller will not be present and the energy used for the procedure will be exclusively magnetic wave energy.



# II. PRODUCT APPEARANCE

### II.1 Front/Side view



### II.2 Back view





# III. WARNINGS

### III.1 Before use



Use at least one hour after meals.

DO NOT use when feeling full after eating



Before starting the treatment, remove any metal jewelry you are wearing.



DO NOT operate on the head, neck/carotid artery, or near the thoracic gallery.



The area to be treated and the handles must be dry before starting the treatment.



# III. WARNINGS



DO NOT eat during treatment.

Try to eat or drink at least 1 hour after the treatment.



DO NOT put/use any electronic products or metal objects on the machine during treatment.



DO NOT drink water during treatment.



DO NOT USE if with: heart disease, hypertension, thyroid, malignant tumor, renal failure, epilepsy and muscle strain



# III. WARNINGS



DO NOT use if with with metal or electronic implant