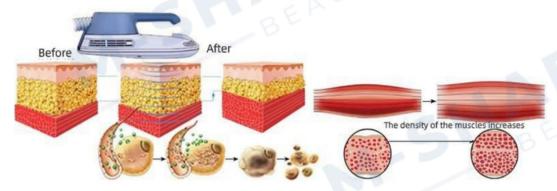

This machine uses high-intensity magnetic waves plus RF to tone and sculpt the targeted body areas. Reduce fat & cellulite in your targeted body areas (stomach, thighs, arms, etc.) and Increase the amount of muscle fibers and cells.

#### I.1 Product Information

A high intensity magnetic pulsed energy penetrates several inches of subcutaneous muscle tissue safely and non-invasively. The energy acts on the muscle motor neural network in the brain to trigger continuous very strong muscle contractions.

The effect of this "super muscle exercise" is significant muscle building and fat apoptosis cannot be achieved by normal exercise alone.