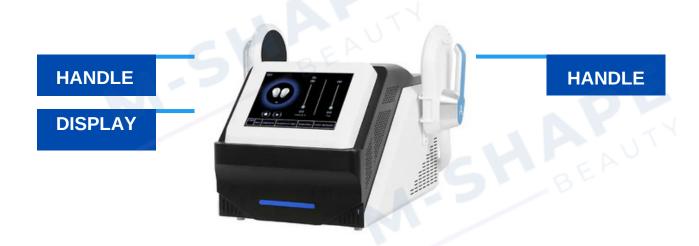

ECIFICATION

#### I.3 List of Accessories

| No. | ltem        | Quantity                                       | Image             |
|-----|-------------|------------------------------------------------|-------------------|
| 1   | Body        | 1 Set                                          | EMShape Neo Elite |
| 2   | Handle      | 2<br>(for Abdomen,<br>Hips, Arms, and<br>Legs) |                   |
| 3   | Bandages    | 3                                              |                   |
| 4   | Power Cable | 1                                              |                   |

NOTE: for those who opt for "No RF", the RF controller will not be present and the energy used for the procedure will be exclusively magnetic wave energy.



# II. PRODUCT APPEARANCE

### II.1 Front/Side view



### II.2 Back view





# III. WARNINGS

### III.1 Before use



Use at least one hour after meals.

DO NOT use when feeling full after eating



Before starting the treatment, remove any metal jewelry you are wearing.



DO NOT operate on the head, neck/carotid artery, or near the thoracic gallery.



The area to be treated and the handles must be dry before starting the treatment.



# III. WARNINGS



DO NOT eat during treatment.

Try to eat or drink at least 1 hour after the treatment.



DO NOT put/use any electronic products or metal objects on the machine during treatment.



DO NOT drink water during treatment.



DO NOT USE if with: heart disease, hypertension, thyroid, malignant tumor, renal failure, epilepsy and muscle strain



# III. WARNINGS



DO NOT use if with with metal