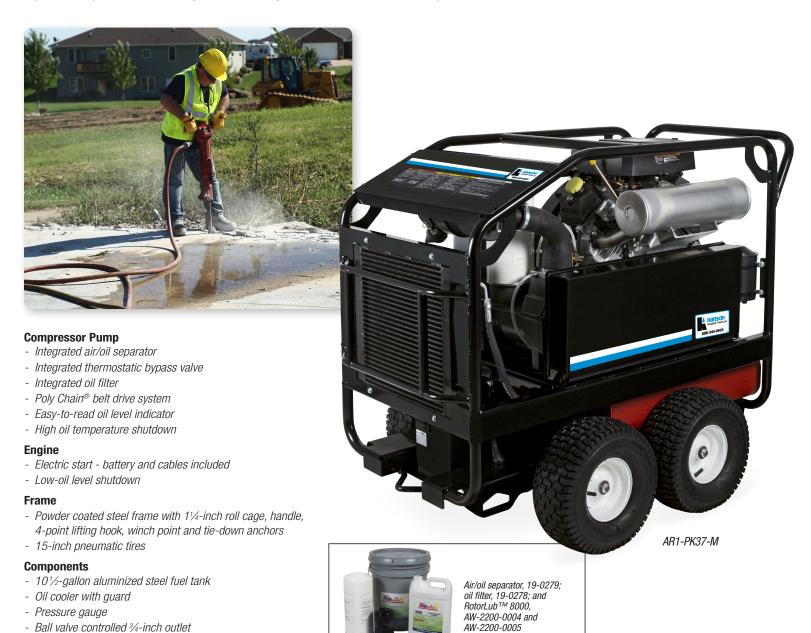

## Rotary Screw | Single Stage Gasoline

Hanson Industrial - Peoria, Inc.

The portable gas-driven rotary screw air compressor is capable of producing 115 CFM @ 100 PSI, enough to power a 90 pound breaker! Widely used on a variety of construction sites to run multiple air tools.

| Model Number | CFM @ PSI | Displacement/Engine     | Compressor                 | Engine Idle Control | Dimensions (LxWxH) | Ship Wt. | Net Wt. |
|--------------|-----------|-------------------------|----------------------------|---------------------|--------------------|----------|---------|
| AR1-PK37-M   | 115 @ 100 | 999cc Kohler CH1000 OHV | Single stage, rotary screw | Pneumatic           | 50.75x30.5x43.5in. | 770 lb.  | 698 lb. |