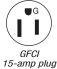

## HHM Series | Diesel/Oil-Heated Heater Module

The HHM Series is an electric-powered, diesel/oil-heated hot water heater module that is the perfect add-on to the cold water pressure washer you already have in operation.

 12-foot x %-inch jumper hose with quick connects to hook up to existing pressure washer

| Model Number  | PSI  | GPM | Electrical Voltage/Phase/Amp | Burner Fuel Consumption | Diesel BTU per hour | Dimensions (LxWxH) | Ship Wt. | Net Wt. |
|---------------|------|-----|------------------------------|-------------------------|---------------------|--------------------|----------|---------|
| HHM-3506-0E10 | 3500 | 6.0 | 115V, 1Ø, 3.2A               | 2.76 gph                | 386,400             | 56.5x30x41.5in.    | 543 lb.  | 423 lb. |