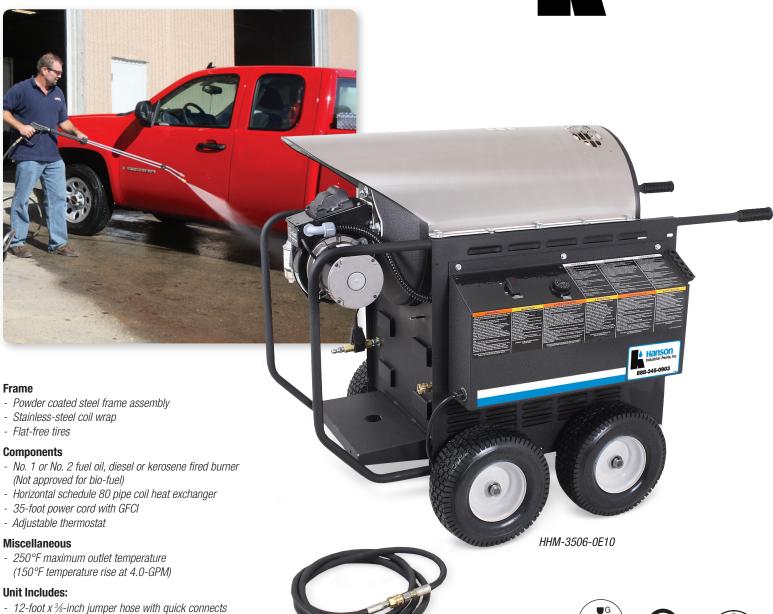

## HHM Series | Diesel/Oil-Heated Heater Module

The HHM Series is an electric-powered, diesel/oil-heated hot water heater module that is the perfect add-on to the cold water pressure washer you already have in operation.