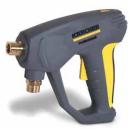

## **Features**

- Flat-free tires
- 7-year pump warranty
- EASY!Force gun with cruise control like technology uses its own recoil force to hold the trigger down - so, no more sore hands after hours of use

## ACCESSORIES

|   | Order No.     | Description                                                                                                                       |  |
|---|---------------|-----------------------------------------------------------------------------------------------------------------------------------|--|
| - | 8.756-481.0 ■ | EASY!Force trigger gun (North American Model) - zero force required. Standard 1/4" connection for wand, 3/8" connection for hose. |  |