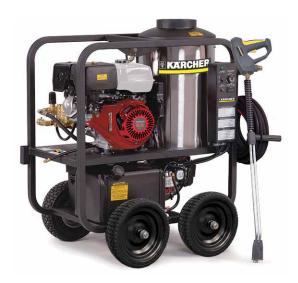

## **HDS P / PE CAGE**

## Outstanding on all terrains.

Built on a rugged 1-1/4" powder coated steel frame, these compact gas roll cage models are designed for construction sites, farms and factories. The different models deliver hot water cleaning of up to 3500 PSI. Each features a Kärcher pump with limited 7-year warranty, industrial-grade motor and flat-free tires.

## **Features**

- Flat-free tires
- 7-year pump warranty
- EASY!Force gun with cruise control like technology uses its own recoil force to hold the trigger down - so, no more sore hands after hours of use