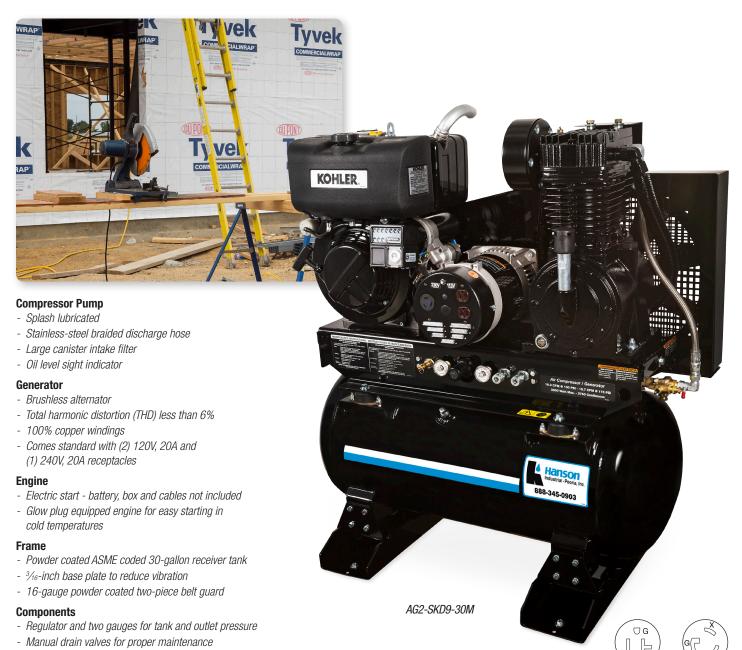

## 30-Gallon | Two Stage Diesel

Hanson Industrial - Peoria, Inc.

The 30-gallon diesel air compressor/generator is perfect for agricultural, construction and industrial applications that require both electrical power and compressed air.

|              |        |       |                    |            |            |                                 |                         | 1230                 | 2401        | ,        | Olvi    |
|--------------|--------|-------|--------------------|------------|------------|---------------------------------|-------------------------|----------------------|-------------|----------|---------|
|              |        |       | Alternator Wattage |            |            |                                 |                         |                      |             |          |         |
|              | CFM @  | CFM @ |                    | Cont. With | Cont. With |                                 |                         |                      | Dimensions  |          |         |
|              | 90 PSI | -     | Max. Output        | On-Load    | Off-Load   | Receptacles                     | Horsepower/Engine       | Compressor           | (LxWxH)     | Ship Wt. | Net Wt. |
| AG2-SKD9-30M | 16.4   | 15.7  | 3000 watts         | 2300 watts | 2750 watts | (2) NEMA 5-20R, (1) NEMA L6-20R | 9.1 HP Kohler KD440 OHV | Two stage, cast iron | 41x23x47in. | 554 lb.  | 489 lb. |

NEMA 5-20R

NEMA L6-20R