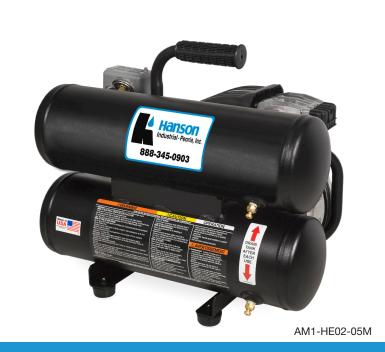

#### COMPRESSOR PUMP

- · Cast iron cylinder
- Oil lubricated aluminum crankcase
- Stainless-steel braided discharge hose
- Inlet air filter

#### MOTOR

Thermal overload motor protection

### FRAME

- · Powder coated twin tank assembly
- Protective pump/motor housing

#### **COMPONENTS**

- Regulator and two gauges for tank and outlet pressure
- Drain and pressure relief valves
- · Industrial interchange quick connect fittings
- Start/stop control set at 95 to 125-PSI