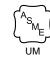

## 20-Gallon | Single Stage Gasoline

This model features a powerful and efficient single stage compressor that is designed to maximize productivity. Use it to power a multitude of air tools such as air hammers, nail guns and impact wrenches.

- Regulator and two gauges for tank and outlet pressure
- Manual drain valves for proper maintenance
- 12-inch fly wheel
- Quality pilot valve unloader

| Model Number | CFM @ PSI | Displacement/Engine   | Compressor              | Tank Size | Engine Idle Control | Dimensions (LxWxH) | Ship Wt. | Net Wt. |
|--------------|-----------|-----------------------|-------------------------|-----------|---------------------|--------------------|----------|---------|
| AM1-PH65-20M | 13.9 @ 90 | 196cc Honda GX200 OHV | Single stage, cast iron | 20-gallon | Pneumatic           | 37x23.5x33in.      | 272 lb.  | 212 lb. |