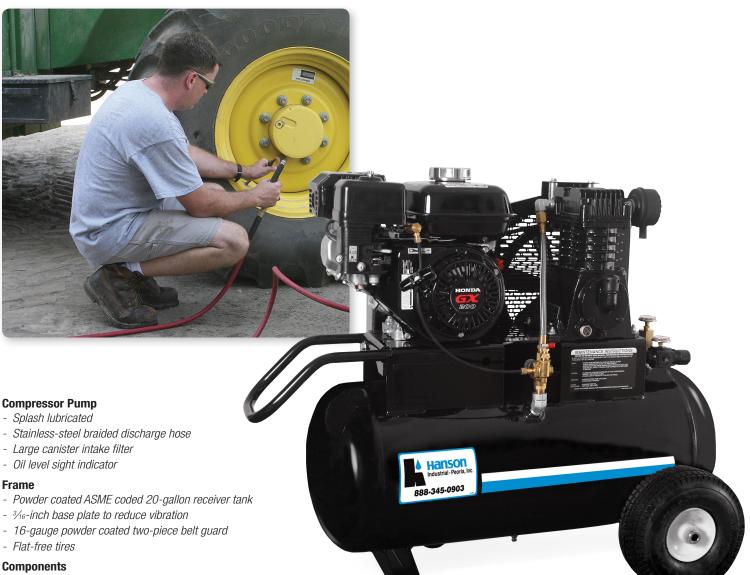

## 20-Gallon | Single Stage Gasoline

This model features a powerful and efficient single stage compressor that is designed to maximize productivity. Use it to power a multitude of air tools such as air hammers, nail guns and impact wrenches.