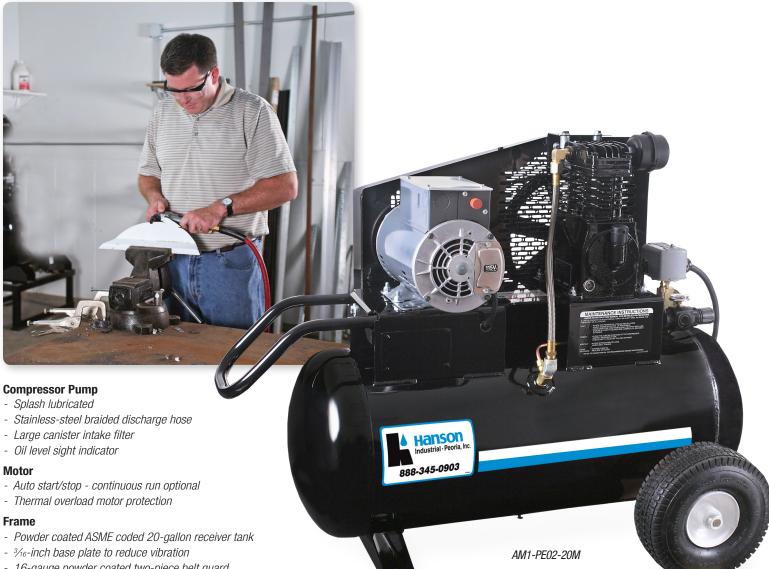

## 20-Gallon | Single Stage Electric

**Hanson** Industrial - Peoria, Inc.

The 20-gallon electric air compressor provides extra air storage that allows you to operate multiple tools at the same time and is the perfect solution for contractor job sites.

- 16-gauge powder coated two-piece belt guard
- Flat-free tires

## **Components**

- Regulator and two gauges for tank and outlet pressure
- Manual drain valves for proper maintenance
- 10-inch fly wheel
- Industrial-grade pressure switch

NEMA 5-15P. 15-amp plug

NEMA 5-20P. 20-amp plug

| Model Number | CFM @ PSI | Horsepower/Motor    | Compressor              | Tank Size | Plug Type  | Dimensions (LxWxH) | Ship Wt. | Net Wt. |
|--------------|-----------|---------------------|-------------------------|-----------|------------|--------------------|----------|---------|
| AM1-PE15-20M | 7.3 @ 90  | 1.5 HP, 120V, 13.2A | Single stage, cast iron | 20-gallon | NEMA 5-15P | 40x24x32in.        | 265 lb.  | 196 lb. |
| AM1-PE02-20M | 9.2 @ 90  | 2.0 HP, 120V, 18.8A | Single stage, cast iron | 20-gallon | NEMA 5-20P | 40x24x32in.        | 272 lb.  | 203 lb. |