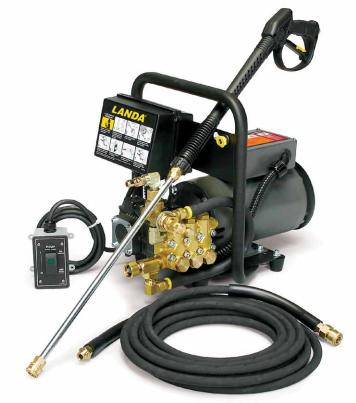

## **Cold Water Electric Powered**

When it comes to convenience, the ZEF can't be beat. This tough handheld unit is designed specifically for cleaning in tight quarters and comes standard with a remote on/off switch and Auto Start/Stop. An optional wall mount and wand holder kit is available for those shops where space is at a premium. An extra set of illustrated operation and warning stickers can be placed at eye level, ensuring the safety of all employees in your plant. While it is an excellent choice for cleaning indoor work areas and equipment, its industrialstrength motor and rugged frame make it an effective choice for outdoor jobs, as well.

- 1.8 GPM / 1,400 PSI
- Direct-Drive Pump
- Remote Wall Switch & Auto Start/Stop included

| Model #     | Part #      | GPM | PSI  | Pump Drive | Pump RPM | Pump     | Motor HP | Volts | Phase | Amps | Ship Wt (lbs) |  |
|-------------|-------------|-----|------|------------|----------|----------|----------|-------|-------|------|---------------|--|
| ZEF2-14024D | 1.107-090.0 | 1.8 | 1400 | Triplex    | 1725     | LFP2030S | 2.0      | 120   | 1     | 20   | 125           |  |

Dimensions: 20"L x 19"W x 17"H