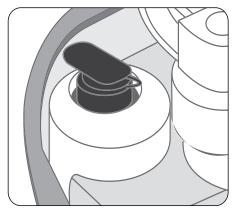

Gently open the black plug before attaching Airpod to the TEMPTU Air.

## Attaching airpod™

Press down on the release button and slide the Airpod, window side up, into the TEMPTU Air until it clicks into place.

## **Detaching** airpod™

Press down on the release button and pull downward on the Airpod to remove it from the Air.

Be sure to close the black plug on the Airpod when not in use.