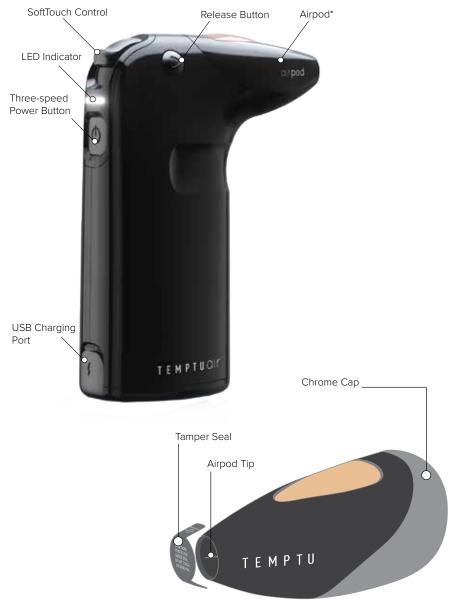

### Power Up

Charge before first use. Hold down on the power button for two seconds to turn the TEMPTU Air on and off. Tap lighty on the button to switch speeds.

Speed 1: Light Air

Detail work (e.g. spot correction)

### SoftTouch Control

The SoftTouch Control regulates the amount of makeup released from the Airpod.

For makeup to spray, use pointer finger to hold down the SoftTouch Control.

Practice on your hand to get a feel for the application.

#### **CHARGING**

Charge the TEMPTU Air before first use, which should take between 1-2 hours to complete. Always close the cover to the USB Charging Port after charging is complete. Keep the USB Charging Port free of any water or other material. The indicator will flash repeatedly when the device is low on battery and while it is charging. It is safe to use the TEMPTU Air while it is charging. Keep the charging cord away from small children.

## Quick Start Guide

THE AIRBRUSH MAKEUP INNOVATION.

The Power of a Pro in the Palm of Your Hand.

Shake well before each use. Remove tamper seal and pull off chrome cap.

Firmly pull back on the clear loop to prime Airpod.

Gently open the black plug before attaching Airpod to the TEMPTU Air.