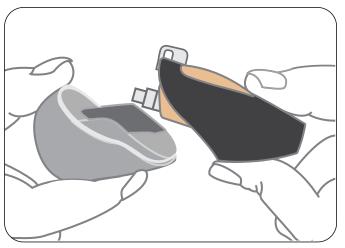

## Attaching airpod™

Press down on the release button and slide the Airpod, window side up, into the TEMPTU Air until it clicks into place.

## **Detaching** airpod™

Press down on the release button and pull downward on the Airpod to remove it from the Air.

Be sure to close the black plug on the Airpod when not in use.