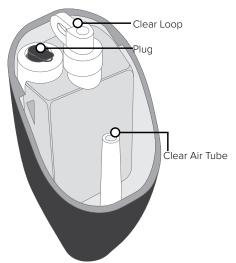

## Quick Start Guide

THE AIRBRUSH MAKEUP INNOVATION.

The Power of a Pro in the Palm of Your Hand.

Shake well before each use. Remove tamper seal and pull off chrome cap.

Firmly pull back on the clear loop to prime Airpod.

Gently open the black plug before attaching Airpod to the TEMPTU Air.