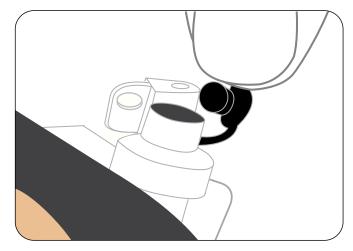

# TEMPTUCII

## Quick Start Guide



THE AIRBRUSH MAKEUP INNOVATION.

The Power of a Pro in the Palm of Your Hand.







Shake well before each use. Remove tamper seal and pull off chrome cap.



Firmly pull back on the clear loop to prime Airpod.



Gently open the black plug before attaching Airpod to the TEMPTU Air.

## Attaching airpod™





Press down on the release button and slide the Airpod, window side up, into the TEMPTU Air until it clicks into place.

## **Detaching** airpod™





Press down on the release button and pull downward on the Airpod to remove it from the Air.

Be sure to close the black plug on the Airpod when not in use.

### Power Up

Charge before first use. Hold down on the power button for two seconds to turn the TEMPTU Air on and off. Tap lighty on the button to switch speeds.



Speed 1: Light Air

Detail work (e.g. spot correction)



Speed 2: Medium Air
Foundation, blush and bronzer



Speed 3: Full Air
Highlighter and larger areas
(décolletage, arms)

All 3 lights will start blinking when the Air nee