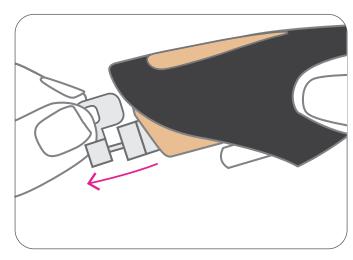

## Quick Start Guide

THE AIRBRUSH MAKEUP INNOVATION.

The Power of a Pro in the Palm of Your Hand.

Shake well before each use. Remove tamper seal and pull off chrome cap.

Firmly pull back on the clear loop to prime Airpod.