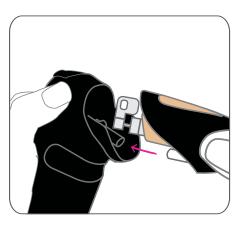

## Attaching airpod™

Press down on the release button and slide the Airpod, window side up, into the TEMPTU Air until it clicks into place.