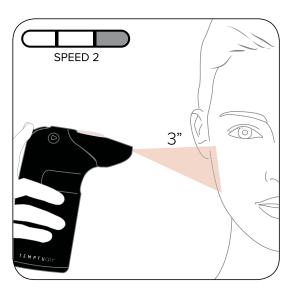

### Power Up

Charge before first use. Hold down on the power button for two seconds to turn the TEMPTU Air on and off. Tap lighty on the button to switch speeds.

Speed 1: Light Air

Detail work (e.g. spot correction)

Speed 2: Medium Air
Foundation, blush and bronzer

Speed 3: Full Air
Highlighter and larger areas
(décolletage, arms)

All 3 lights will start blinking when the Air needs to be charged, which takes 1-2 hours to complete.

#### Mastering a Flawless Finish

- 1. Hold the TEMPTU Air about four fingers from the face.
- 2. Always keep the Air moving in small, circular motions for a seamless, even finish.
- 3. Use a light touch with the SoftTouch Control when applying makeup to the face. TEMPTU makeup is weightless and buildable—a little goes a long way.
- 4. Stop and look between passes until reaching the desired level of coverage.
  - 1-2 passes for sheer coverage
  - 2-3 passes for medium coverage
  - 3-4 passes for full coverage