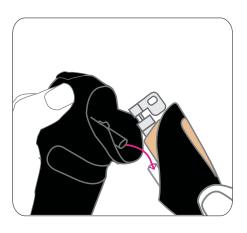

## **Detaching** airpod™

Press down on the release button and pull downward on the Airpod to remove it from the Air.

Be sure to close the black plug on the Airpod when not in use.