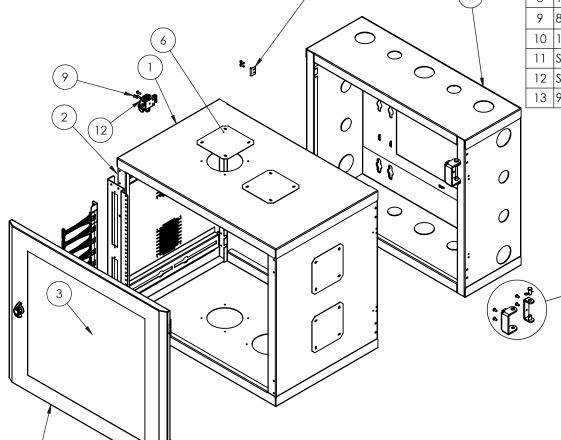

CabinetHD25x21x28\_3058-001\_Eng

| COLOR | PT# SUFFIX |
|-------|------------|
| BLACK | -BK        |
| WHITE | -WH        |
| GRFY  | -GY        |

E.D.

10 8 DETAIL A SCALE 1:4 NOTES:

1 - CAPACITY: 150 LB

2 - WEIGHT: 122 LB

3 - FINISH: TEXTURED POWDER COAT.

PROPRIETARY AND CONFIDENTIAL

THE INFORMATION CONTAINED IN THIS DRAWING IS THE SOLE PROPERTY OF ELECTRON METAL A.I.G. INC. ANY REPRODUCTION IN PART OR AS A WHOLE WITHOUT THE WRITTEN PERMISSION OF A.I.G. ELECTRON METAL INC IS PROHIBITED.

MANUFACTURED IN CANADA.

R.B. HIGH DENSITY WALL MNT CABINET 12RU (25 x 21) x 28 CHECKED BY: 28 x 24 x 28 R.B.

G:\SWDwgs\WallMount\Cabinet2013\EnsemblesHauteDensite\ CabinetHD25x21x28\_3058-001\_Eng WMCRCH-251228 3058-001 1:12 2020-11-03 Α 1/2