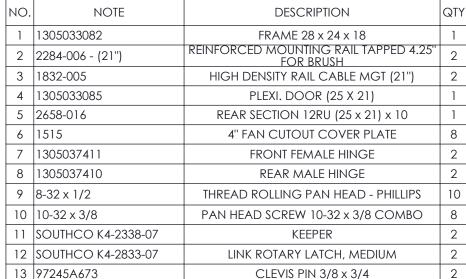

CabinetHD25x21x28\_3058-001\_Eng

| COLOR | PT# SUFFIX |
|-------|------------|
| BLACK | -BK        |
| WHITE | -WH        |
| GRFY  | -GY        |

E.D.

10 8 DETAIL A SCALE 1:4 NOTES:

1 - CAPACITY: 150 LB

2 - WEIGHT: 122 LB

3 - FINISH: TEXTURED POWDER COAT.

PROPRIETARY AND CONFIDENTIAL

THE INFORMATION CONTAINED IN THIS DRAWING IS THE SOLE PROPERTY OF ELECTRON METAL A.I.G. INC. ANY REPRODUCTION IN PART OR AS A WHOLE WITHOUT THE WRITTEN PERMISSION OF A.I.G. ELECTRON METAL INC IS PROHIBITED.

MANUFACTURED IN CANADA.

R.B. HIGH DENSITY WALL MNT CABINET 12RU (25 x 21) x 28 CHECKED BY: 28 x 24 x 28 R.B.

G:\SWDwgs\WallMount\Cabinet2013\EnsemblesHauteDensite\ CabinetHD25x21x28\_3058-001\_Eng WMCRCH-251228 3058-001 1:12 2020-11-03 Α 1/2