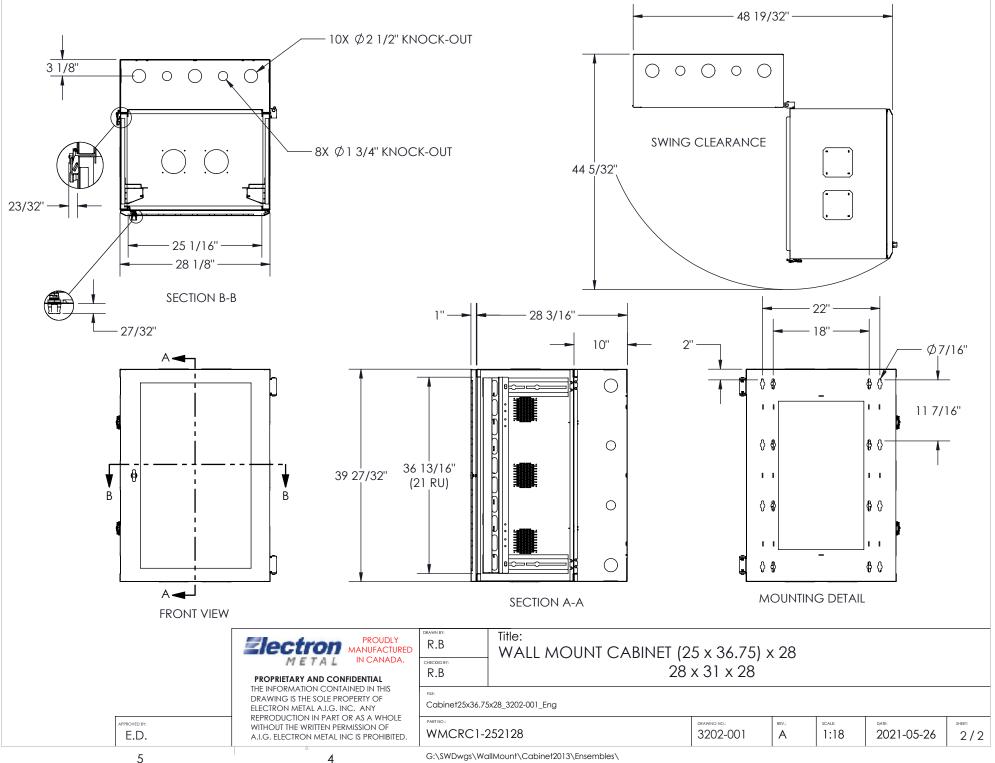

|                | PT# SUFFIX |                                                                                                        |                                                                                        | NO.                                                                                              |                                                                                                                                                                                                                                                                                                            | DESCRIPTION                              | QTY |  |
|----------------|------------|--------------------------------------------------------------------------------------------------------|----------------------------------------------------------------------------------------|--------------------------------------------------------------------------------------------------|------------------------------------------------------------------------------------------------------------------------------------------------------------------------------------------------------------------------------------------------------------------------------------------------------------|------------------------------------------|-----|--|
| BLACK<br>WHITE | -BK<br>-WH |                                                                                                        |                                                                                        | 1                                                                                                | FRAME                                                                                                                                                                                                                                                                                                      | 214U 28 x 39.75 x 18                     | 1   |  |
| GREY           | -GY        |                                                                                                        |                                                                                        | 2                                                                                                |                                                                                                                                                                                                                                                                                                            | CTION (25 x 36.75) x 10                  | 1   |  |
| -              | _          |                                                                                                        |                                                                                        | 3                                                                                                |                                                                                                                                                                                                                                                                                                            | AS DOOR (25 x 36.75)                     |     |  |
|                |            |                                                                                                        | (2)                                                                                    | 4                                                                                                | REINFORCE                                                                                                                                                                                                                                                                                                  | D MOUNTING RAIL TAPPEE<br>.25" FOR BRUSH | 2   |  |
|                | (8)        | _                                                                                                      | $\nearrow$                                                                             | 5                                                                                                |                                                                                                                                                                                                                                                                                                            | CABLE MGT 3.5 x 3 x 36                   | 2   |  |
|                | U C        | (1)                                                                                                    |                                                                                        | 6                                                                                                |                                                                                                                                                                                                                                                                                                            | CUTOUT COVER PLATE                       | 10  |  |
| 7              | 'n         |                                                                                                        |                                                                                        | 7                                                                                                |                                                                                                                                                                                                                                                                                                            | TARY LATCH, MEDIUM                       | 2   |  |
| $\sim$         | 6          |                                                                                                        |                                                                                        | 8                                                                                                |                                                                                                                                                                                                                                                                                                            | KEEPER                                   | 2   |  |
|                |            |                                                                                                        | $\sim$                                                                                 | 9                                                                                                | RE                                                                                                                                                                                                                                                                                                         | AR MALE HINGE                            | 2   |  |
| 4              |            |                                                                                                        | $\sim$                                                                                 | 10                                                                                               |                                                                                                                                                                                                                                                                                                            | ALE FRONT HINGE                          | 2   |  |
| (5) 4          |            |                                                                                                        |                                                                                        | 11                                                                                               |                                                                                                                                                                                                                                                                                                            | EVIS PIN 3/8 x 3/4                       | 2   |  |
| 3              |            |                                                                                                        |                                                                                        | 2 - WEIGHT: 170 L<br>3 - CABINET IS FUL<br>4 - (4) FAN CUT-C<br>TOP / BOTTON<br>5 - ALSO INCLUDE | <ol> <li>CAPACITY: 150 LB</li> <li>WEIGHT: 170 LB</li> <li>CABINET IS FULLY REVERSIBLE LH OR RH SWING.</li> <li>(4) FAN CUT-OUT COVER PLATES INSTALLED ON<br/>TOP / BOTTOM, (6) SHIP LOOSE.</li> <li>ALSO INCLUDES 24 TRUSS HEAD SCREWS 10-32 x 5/8 BLACK</li> <li>FINISH: TEXTURED POWDER COAT</li> </ol> |                                          |     |  |
|                |            | PROUDLY<br>METAL<br>PROPRIETARY AND CONFIDENTIAL                                                       | DRAWN BE<br>R.B         Title:<br>WALL MOUNT CABINET (25 x 36.75) x 28<br>28 x 31 x 28 |                                                                                                  |                                                                                                                                                                                                                                                                                                            |                                          |     |  |
|                |            |                                                                                                        |                                                                                        |                                                                                                  |                                                                                                                                                                                                                                                                                                            |                                          |     |  |
|                |            | THE INFORMATION CONTAINED IN THIS<br>DRAWING IS THE SOLE PROPERTY OF<br>ELECTRON METAL A.I.G. INC. ANY | RUE:<br>Cabinet25x36.75x28_3202-001_Eng                                                |                                                                                                  |                                                                                                                                                                                                                                                                                                            |                                          |     |  |

Cabinet25x36.75x28\_3202-001\_Eng

G:\SWDwgs\WallMount\Cabinet2013\Ensembles\

4