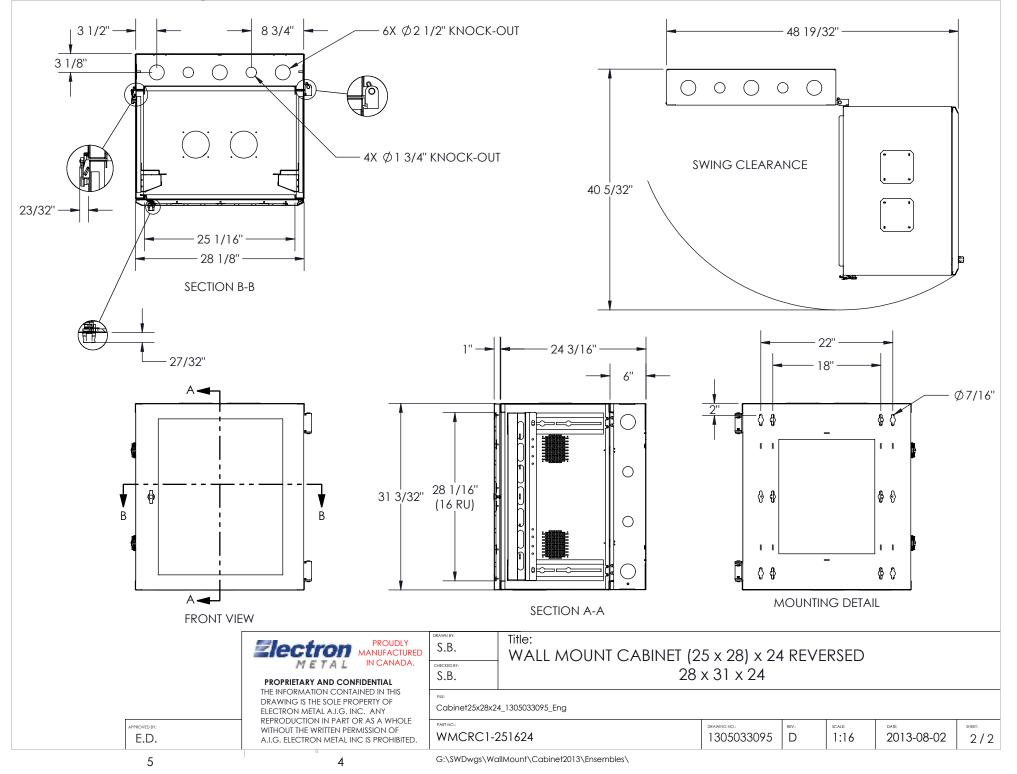

| COLOUR PT# SUFFIX   BLACK -BK   WHITE -WH   GREY -GY   (1) (1)   (2) (3) |                                                                                                                                                                                                                                                                                                        | 2 NOTES:   1 - CAP/   2 - WEIG   3 - CABI   4 - INSTA   10 12                                                                            | GHT:<br>INET  <br>ALL (4<br>/ BOT<br>H: TE |
|--------------------------------------------------------------------------|--------------------------------------------------------------------------------------------------------------------------------------------------------------------------------------------------------------------------------------------------------------------------------------------------------|------------------------------------------------------------------------------------------------------------------------------------------|--------------------------------------------|
| APPROVED BY:<br>E.D.                                                     | PROUDLY<br>MANUFACTURED<br>IN CANADA.<br>PROPRIETARY AND CONFIDENTIAL<br>THE INFORMATION CONTAINED IN THIS<br>DRAWING IS THE SOLE PROPERTY OF<br>ELECTRON METAL A.I.G. INC. ANY<br>REPRODUCTION IN PART OR &S A WHOLE<br>WITHOUT THE WRITTEN PERMISSION OF<br>A.I.G. ELECTRON METAL INC IS PROHIBITED. | DRAWN BY:   Title:     S.B.   WALL MOUNT CABINET (2<br>28     CHE:   28     Cabinet25x28x24_1305033095_Eng     PARINO:     WMCRC1-251624 | 25 x<br>x 3<br>DRAWING<br>130              |

CITY: 150 LB

: 135 LB

T IS FULLY REVERSIBLE LH OR RH SWING.

(4) FAN CUT-OUT COVER PLATES OTTOM, SHIP (4) LOOSE.

TEXTURED POWDER COAT.

ES 24 TRUSS HEAD SCREWS 10-32 x 5/8 BLACK

|                | Electron PROUDLY<br>MANUFACTURED                                                                                    | S.B.                                   | <sup>Title:</sup><br>WALL MOUNT CABINET (25 x 28) x 24 REVERSED |                            |         |                |                  |                 |  |
|----------------|---------------------------------------------------------------------------------------------------------------------|----------------------------------------|-----------------------------------------------------------------|----------------------------|---------|----------------|------------------|-----------------|--|
|                | METAL IN CANADA.<br>PROPRIETARY AND CONFIDENTIAL                                                                    | CHECKED BY:<br>S.B.                    | 28 x 31 x 24                                                    |                            |         |                |                  |                 |  |
|                | THE INFORMATION CONTAINED IN THIS<br>DRAWING IS THE SOLE PROPERTY OF<br>ELECTRON METAL A.I.G. INC. ANY              | RLE:<br>Cabinet25x28x24_1305033095_Eng |                                                                 |                            |         |                |                  |                 |  |
| <sup>BY:</sup> | REPRODUCTION IN PART OR AS A WHOLE<br>WITHOUT THE WRITTEN PERMISSION OF<br>A.I.G. ELECTRON METAL INC IS PROHIBITED. | PARTNO:<br>WMCRC1-251624               |                                                                 | DRAWING NO.:<br>1305033095 | D REV.: | scale:<br>1:12 | DATE: 2013-08-02 | sheet:<br>1 / 2 |  |
| 5              | <u> </u>                                                                                                            | G:\\$WDwgs\Wc                          | IIMount\Cabinet2013\Ensembles\                                  |                            |         |                |                  |                 |  |