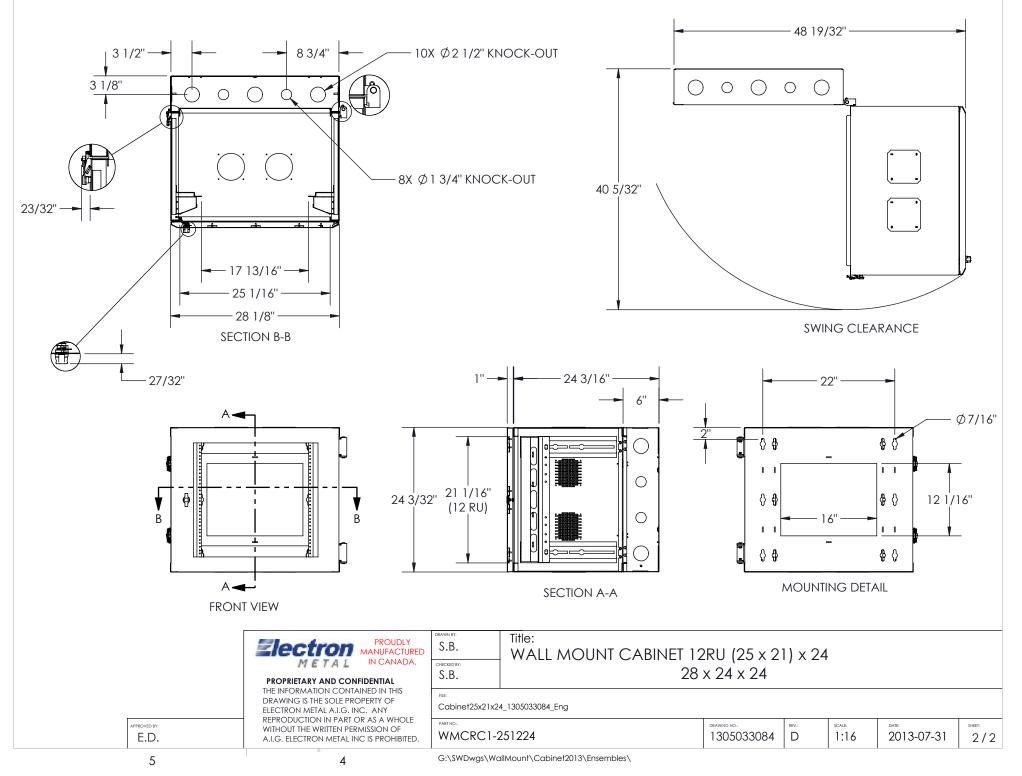

| COLOUR         | PT# SUFFIX   |                                                                                                                                            |                                | NO.                            |
|----------------|--------------|--------------------------------------------------------------------------------------------------------------------------------------------|--------------------------------|--------------------------------|
| BLACK<br>WHITE | -BK<br>-WH   |                                                                                                                                            |                                | 1                              |
| GREY           | -GY          |                                                                                                                                            |                                | 2                              |
|                |              |                                                                                                                                            |                                | 3                              |
|                | 8            | )                                                                                                                                          |                                |                                |
|                | Ğ            | \<br>\                                                                                                                                     | (2)                            | 4                              |
|                |              |                                                                                                                                            |                                | 5                              |
|                |              | $(6) \qquad \qquad$ | < /                            | 6                              |
| (7             |              |                                                                                                                                            | $\sim$                         | 7                              |
|                |              |                                                                                                                                            |                                | 8                              |
|                |              |                                                                                                                                            |                                | 10                             |
|                |              |                                                                                                                                            |                                | 11                             |
| 5              |              |                                                                                                                                            |                                | 12                             |
| (              |              |                                                                                                                                            |                                |                                |
|                |              |                                                                                                                                            |                                |                                |
|                |              |                                                                                                                                            |                                | NOTES:                         |
|                |              |                                                                                                                                            |                                | 1 - CAPACITY:                  |
|                |              |                                                                                                                                            |                                |                                |
|                |              |                                                                                                                                            |                                | 2 - WEIGHT: 118                |
|                |              |                                                                                                                                            |                                | 3 - CABINET IS F               |
| 6              |              |                                                                                                                                            |                                | 4 - (4) FAN CUT<br>TOP / BOTTC |
|                |              |                                                                                                                                            |                                | TOP / BOTTC                    |
|                |              |                                                                                                                                            |                                | 5 - FINISH: TEXTU              |
|                |              |                                                                                                                                            |                                | 6 - INCLUDES 24                |
|                |              |                                                                                                                                            |                                |                                |
|                | $\sim$       |                                                                                                                                            |                                |                                |
| (3)            |              |                                                                                                                                            |                                |                                |
| $\bigcirc$     |              |                                                                                                                                            |                                |                                |
|                |              |                                                                                                                                            |                                |                                |
|                |              | (10)                                                                                                                                       | (9)                            |                                |
|                |              |                                                                                                                                            |                                |                                |
|                |              |                                                                                                                                            |                                |                                |
|                |              |                                                                                                                                            | S.B.<br>WALL MOUNT C           |                                |
|                |              | METAL IN CANADA.                                                                                                                           | CHECKED BT:                    | 28 x 24 x                      |
|                |              | PROPRIETARY AND CONFIDENTIAL<br>THE INFORMATION CONTAINED IN THIS                                                                          | S.B.                           | 20 \ 24 /                      |
|                |              | DRAWING IS THE SOLE PROPERTY OF<br>ELECTRON METAL A.I.G. INC. ANY                                                                          | Cabinet25x21x24_1305033084_Eng |                                |
|                | APPROVED BY: | REPRODUCTION IN PART OR AS A WHOLE<br>WITHOUT THE WRITTEN PERMISSION OF                                                                    |                                |                                |
|                | E.D.         | A.I.G. ELECTRON METAL INC IS PROHIBITED.                                                                                                   | WMCRC1-251224                  | 13050                          |
|                |              |                                                                                                                                            |                                |                                |

| NO. | DESCRIPTION                                            |   |  |  |
|-----|--------------------------------------------------------|---|--|--|
| 1   | FRAME 28 x 24 x 18                                     | 1 |  |  |
| 2   | REAR SECTION (25 x 21) x 6                             | 1 |  |  |
| 3   | PLEXI. DOOR (25 X 21)                                  |   |  |  |
| 4   | REINFORCED MOUNTING RAIL TAPPED<br>4.25" FOR BRUSH     |   |  |  |
| 5   | VERTICAL CABLE MGT 3.5 x 3 x 21                        | 2 |  |  |
| 6   | 4" FAN CUTOUT COVER PLATE                              | 8 |  |  |
| 7   | LINK ROTARY LATCH, MEDIUM<br>KEEPER<br>REAR MALE HINGE |   |  |  |
| 8   |                                                        |   |  |  |
| 9   |                                                        |   |  |  |
| 10  | FEMALE FRONT HINGE                                     | 2 |  |  |
| 11  | CLEVIS PIN 3/8 x 3/4                                   | 2 |  |  |
| 12  | HAIRPIN COTTER PIN 1 1/4"                              |   |  |  |

Y: 150 LB

116 LB

S FULLY REVERSIBLE LH OR RH SWING.

UTOUT COVER PLATES INSTALLED TOM, (4) SHIPPED LOOSE.

TURED POWDER COAT.

24 TRUSS HEAD SCREWS 10-32 x 5/8 BLACK

|                      | PROUDLY<br>MANUFACTURED<br>IN CANADA.<br>PROPRIETARY AND CONFIDENTIAL                                                                                                                                                         |                                        | Title:<br>WALL MOUNT CABINET 12RU (25 x 21) x 24<br>28 x 24 x 24 |                            |         |                |                  |                 |
|----------------------|-------------------------------------------------------------------------------------------------------------------------------------------------------------------------------------------------------------------------------|----------------------------------------|------------------------------------------------------------------|----------------------------|---------|----------------|------------------|-----------------|
|                      | THE INFORMATION CONTAINED IN THIS<br>DRAWING IS THE SOLE PROPERTY OF<br>ELECTRON METAL A.I.G. INC. ANY<br>REPRODUCTION IN PART OR AS A WHOLE<br>WITHOUT THE WRITTEN PERMISSION OF<br>A.I.G. ELECTRON METAL INC IS PROHIBITED. | RLE:<br>Cabinet25x21x24_1305033084_Eng |                                                                  |                            |         |                |                  |                 |
| APPROVED BY:<br>E.D. |                                                                                                                                                                                                                               | WMCRC1-2                               | 251224                                                           | DRAWING NO.:<br>1305033084 | D REV.: | scale:<br>1:12 | DATE: 2013-07-31 | sheet:<br>1 / 2 |
| 5                    | <u>^</u>                                                                                                                                                                                                                      | G:\SWDwgs\Wa                           | IIMount\Cabinet2013\Ensembles\                                   |                            |         |                |                  |                 |