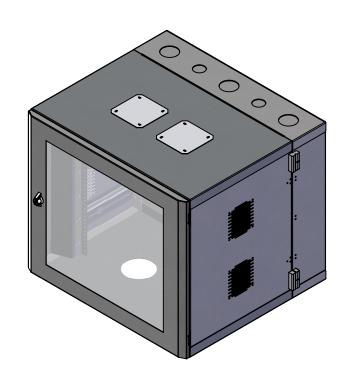

A.I.G. ELECTRON METAL INC IS PROHIBITED.

| VN BY: | Ti4 |
|--------|-----|
| .B.    |     |
| .0.    |     |
|        | ١٨  |

Title:

WALL MOUNT CABINET (25 x 21) x 24 REVERSED

| PROJECT: WallMount\Cabinet2013\Ensembles |            | Cabinet25x21x24_1305033084_Eng |      |            |       |
|------------------------------------------|------------|--------------------------------|------|------------|-------|
| WMCRC1-251224                            | 1305031354 | REV.:                          | 1:12 | 2013-07-31 | 1 / 2 |