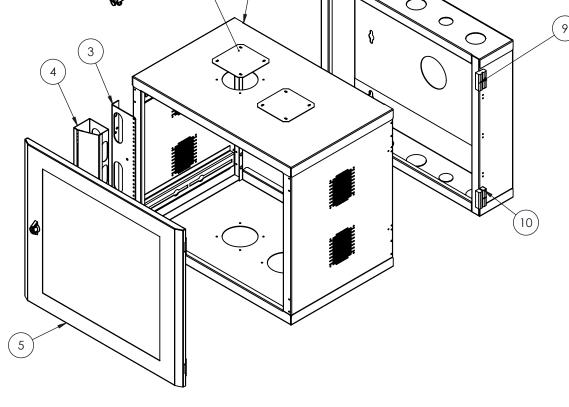

## NOTES:

1 - CAPACITY: 150 LB

2 - WEIGHT: 120 LB

3 - CABINET IS FULLY REVERSIBLE LH OR RH SWING.

PROPRIEIARY AND CONTIDENTIAL
THE INFORMATION CONTAINED IN THIS
DRAWING IS THE SOLE PROPERTY OF
A.I.G. ELECTRON METAL INC. ANY
REPPRODUCTION IN PART OR AS A WHOLE
WITHOUT THE WRITTEN PERMISSION OF