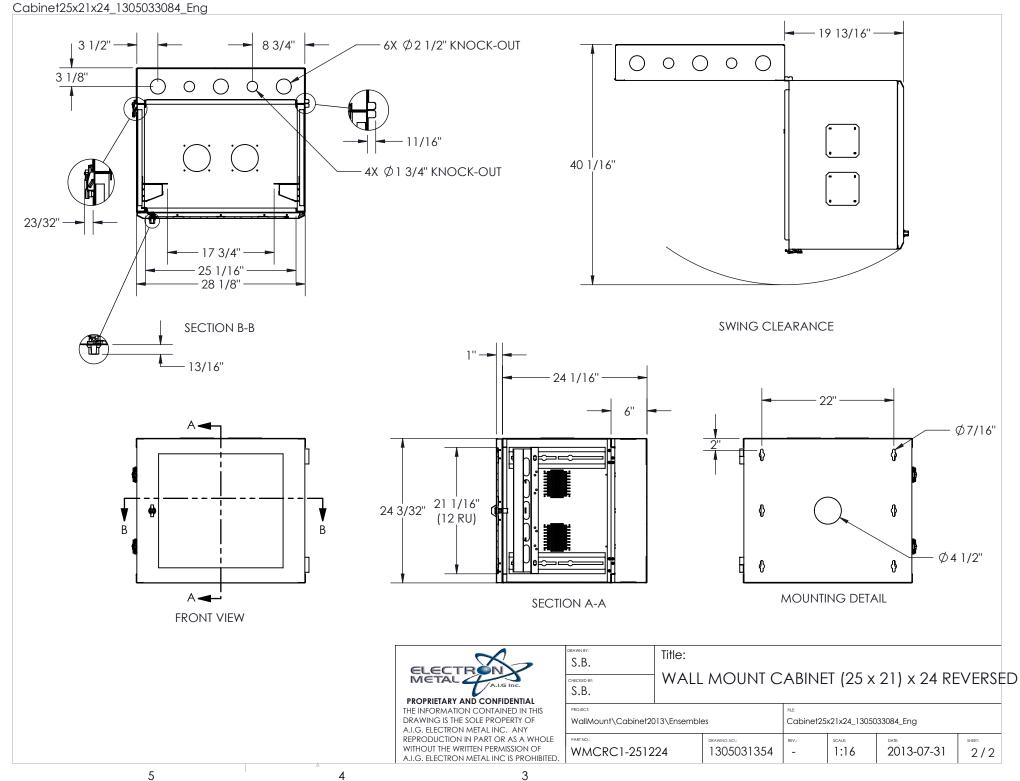

Cabinet25x21x24\_1305033084\_Eng

RÉV. DESCRIPTION DATE APPR.
RÉVISIONS

## NOTES:

1 - CAPACITY: 150 LB

2 - WEIGHT: 120 LB

3 - CABINET IS FULLY REVERSIBLE LH OR RH SWING.

PROPRIEIARY AND CONTIDENTIAL
THE INFORMATION CONTAINED IN THIS
DRAWING IS THE SOLE PROPERTY OF
A.I.G. ELECTRON METAL INC. ANY
REPPRODUCTION IN PART OR AS A WHOLE
WITHOUT THE WRITTEN PERMISSION OF

A.I.G. ELECTRON METAL INC IS PROHIBITED.

| VN BY: | Ti4 |
|--------|-----|
| .B.    |     |
| .0.    |     |
|        | ١٨  |

Title:

WALL MOUNT CABINET (25 x 21) x 24 REVERSED

| PROJECT: WallMount\Cabinet2013\Ensembles |            | Cabinet25x21x24_1305033084_Eng |      |            |       |
|------------------------------------------|------------|--------------------------------|------|------------|-------|
| WMCRC1-251224                            | 1305031354 | REV.:                          | 1:12 | 2013-07-31 | 1 / 2 |