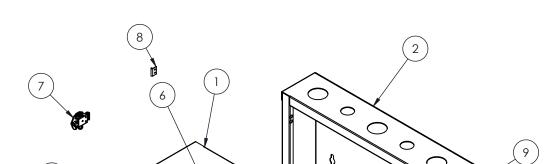

## NOTES:

1 - CAPACITY: 150 LB

2 - WEIGHT: 120 LB

3 - CABINET IS FULLY REVERSIBLE LH OR RH SWING.

PROPRIEIARY AND CONTIDENTIAL
THE INFORMATION CONTAINED IN THIS
DRAWING IS THE SOLE PROPERTY OF
A.I.G. ELECTRON METAL INC. ANY
REPPRODUCTION IN PART OR AS A WHOLE
WITHOUT THE WRITTEN PERMISSION OF