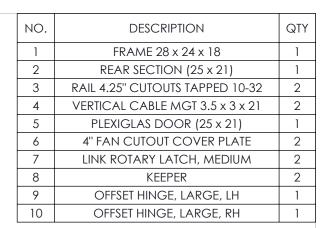

## NOTES:

1 - CAPACITY: 150 LB

2 - WEIGHT: 120 LB

3 - CABINET IS FULLY REVERSIBLE LH OR RH SWING.

PROPRIEIARY AND CONTIDENTIAL
THE INFORMATION CONTAINED IN THIS
DRAWING IS THE SOLE PROPERTY OF
A.I.G. ELECTRON METAL INC. ANY
REPPRODUCTION IN PART OR AS A WHOLE
WITHOUT THE WRITTEN PERMISSION OF