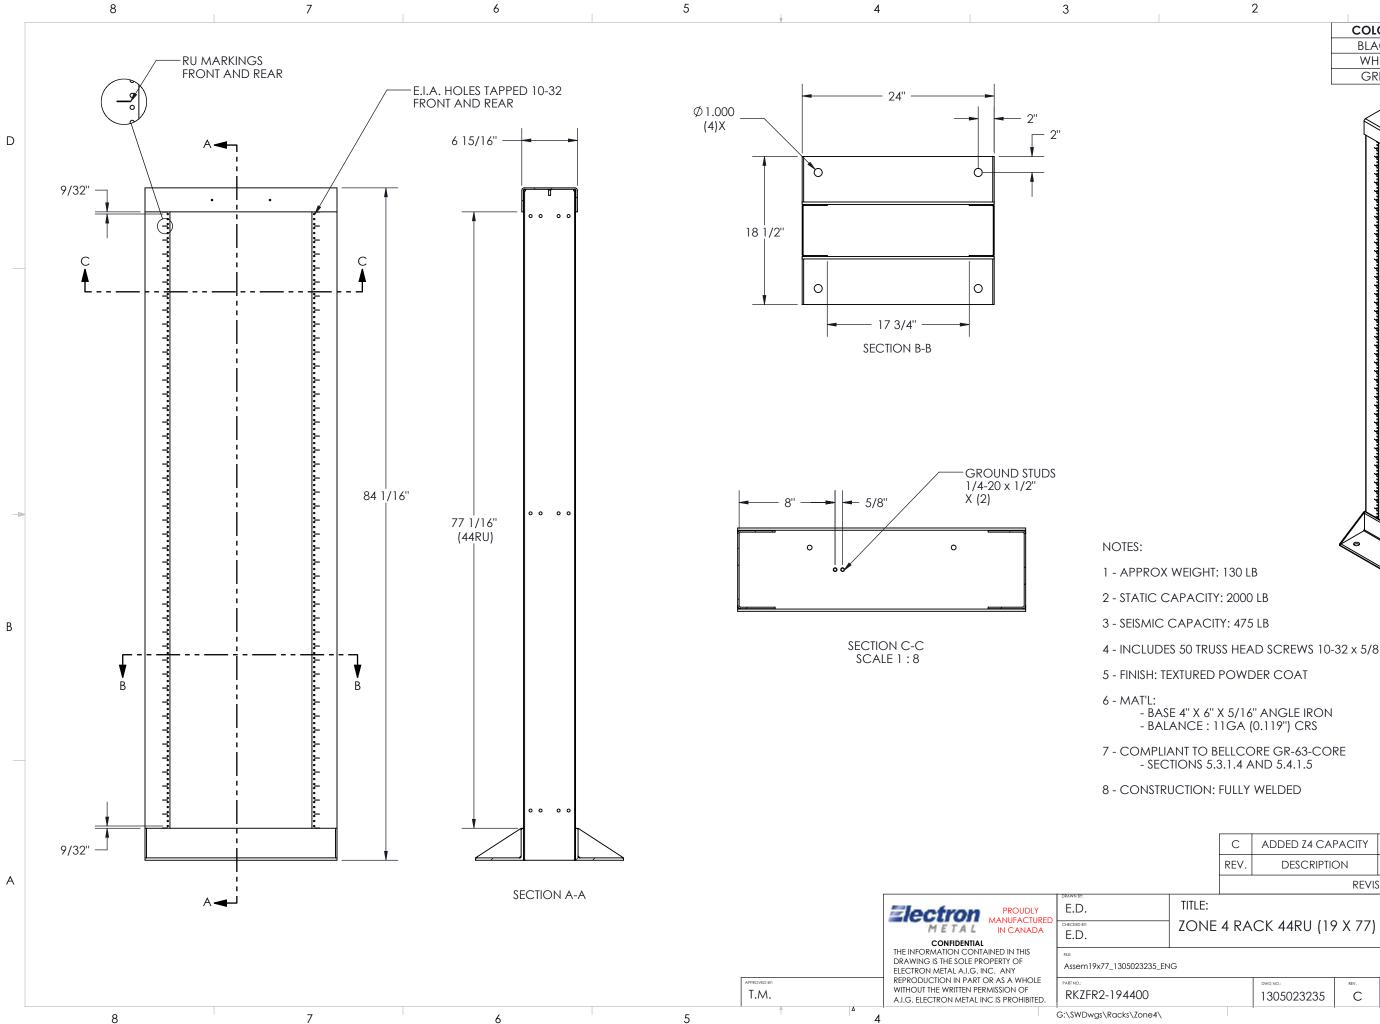

7 - COMPLIANT TO BELLCORE GR-63-CORE

- BASE 4" X 6" X 5/16" ANGLE IRON - BALANCE : 11GA (0.119") CRS

4 - INCLUDES 50 TRUSS HEAD SCREWS 10-32 x 5/8 BLACK