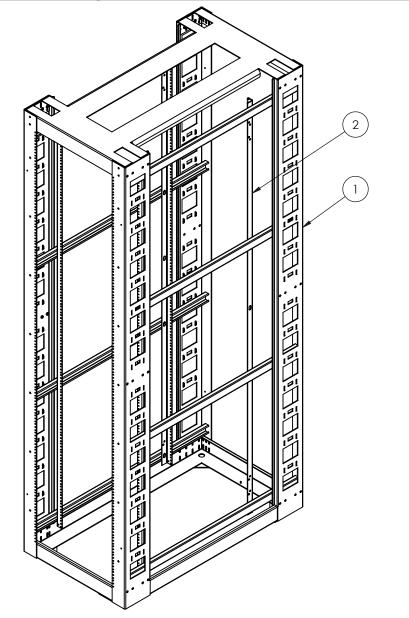

Tarauder19x84x42\_2274-001\_Eng

PPROVED BY:

T.M.

| NO. | NOTE         | DESCRIPTION                        | QTY |
|-----|--------------|------------------------------------|-----|
| 1   | 2274-002     | ZONE 4 FRAME 48RU (19 x 84) x 42   | 1   |
| 2   | 1093 - (84") | MOUNTING RAIL (1.25") TAPPED 10-32 | 4   |

## NOTES:

- 1 CERTIFIED COMPLIANT TO TELCORDIA GR-63-CORE SECTION 4.4.1.
- 2 SEISMIC CAPACITY: 949 LB.
- 3 STATIC CAPACITY: 3000 LB.
- 4 APPROX. WEIGHT: 205 LB.
- 5 INCLUDES 100 SCREWS 10-32 x 5/8.
- 6 RU MARKINGS ON MOUNTING RAILS.
- 7 CONSTRUCTION: FRAME MADE OF WELDED 11 GA. (.120") COMPONENTS.
- 8 GROUND STUDS INSIDE TOP REAR.
- 9 FINISH: TEXTURED POWDER COAT.