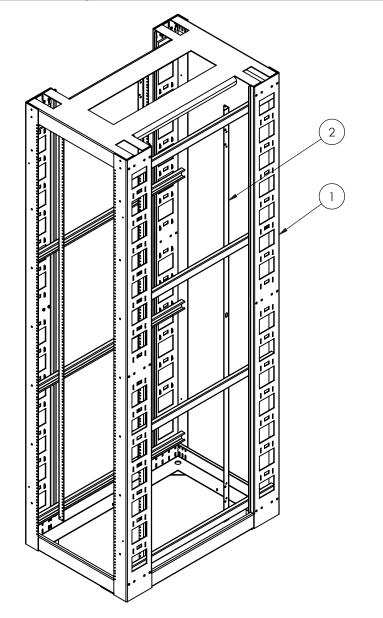

Tarauder19x84x36\_2271-001\_Eng

| NO. | NOTE         | DESCRIPTION                        |   |
|-----|--------------|------------------------------------|---|
| 1   | 2271-002     | ZONE 4 FRAME 48RU (19 x 84) x 36   | 1 |
| 2   | 1093 - (84") | MOUNTING RAIL (1.25") TAPPED 10-32 | 4 |

## NOTES:

- 1 CERTIFIED COMPLIANT TO TELCORDIA GR-63-CORE SECTION 4.4.1.
- 2 SEISMIC CAPACITY: 959 LB.
- 3 STATIC CAPACITY: 3000 LB.
- 4 APPROX. WEIGHT: 195 LB.
- 5 INCLUDES 100 SCREWS 10-32 x 5/8.
- 6 RU MARKINGS ON MOUNTING RAILS.
- 7 CONSTRUCTION: FRAME MADE OF WELDED 11 GA. (.120") COMPONENTS.
- 8 GROUND STUDS INSIDE TOP REAR.
- 9 FINISH: TEXTURED POWDER COAT.