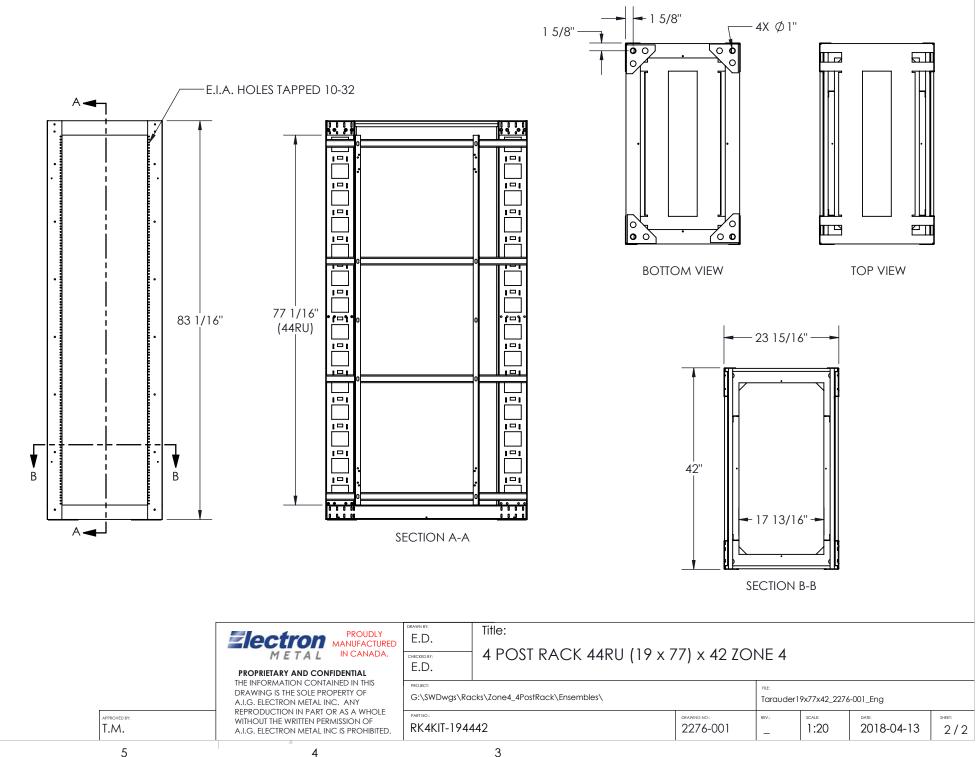

4

| NO. | NOTE          | DESCRIPTION                        | QTY |
|-----|---------------|------------------------------------|-----|
| 1   | 2276-002      | ZONE 4 FRAME 44RU (19 x 77) x 42   | 1   |
| 2   | 1093 - (77'') | MOUNTING RAIL (1.25") TAPPED 10-32 | 4   |

## NOTES:

- 1 CERTIFIED COMPLIANT TO TELCORDIA GR-63-CORE SECTION 4.4.1.
- 2 SEISMIC CAPACITY: 960 LB.
- 3 STATIC CAPACITY: 3000 LB.
- 4 APPROX. WEIGHT: 194 LB.
- 5 INCLUDES 100 SCREWS 10-32 x 5/8.
- 6 RU MARKINGS ON MOUNTING RAILS.
- 7 CONSTRUCTION: FRAME MADE OF WELDED 11 GA. (.120") COMPONENTS.
- 8 GROUND STUDS INSIDE TOP REAR.
- 9 FINISH: TEXTURED POWDER COAT.

| •                                                                                                                   |                                                        |                                                  |              |                         |                                       | 1    |                    |        |  |  |
|---------------------------------------------------------------------------------------------------------------------|--------------------------------------------------------|--------------------------------------------------|--------------|-------------------------|---------------------------------------|------|--------------------|--------|--|--|
|                                                                                                                     |                                                        |                                                  | RÉV.         | DESCRIPT                | fion                                  | DATI | APPR.              | INV.   |  |  |
|                                                                                                                     |                                                        | RÉVISIONS                                        |              |                         |                                       |      |                    |        |  |  |
|                                                                                                                     | E.D.                                                   | Title:<br>4 POST RACK 44RU (19 x 77) x 42 ZONE 4 |              |                         |                                       |      |                    |        |  |  |
| METAL IN CANADA.<br>PROPRIETARY AND CONFIDENTIAL                                                                    | CHECKED BY:<br>E.D.                                    |                                                  |              |                         |                                       |      |                    |        |  |  |
| THE INFORMATION CONTAINED IN THIS<br>DRAWING IS THE SOLE PROPERTY OF<br>A.I.G. ELECTRON METAL INC. ANY              | PROJECT:<br>G:\SWDwgs\Racks\Zone4_4PostRack\Ensembles\ |                                                  |              |                         | RLE:<br>Tarauder19x77x42_2276-001_Eng |      |                    |        |  |  |
| REPRODUCTION IN PART OR AS A WHOLE<br>WITHOUT THE WRITTEN PERMISSION OF<br>A.I.G. ELECTRON METAL INC IS PROHIBITED. | RK4KIT-1944                                            | 142                                              | DRAWIN<br>22 | IG NO.: REV.:<br>76-001 | 1.1                                   |      | NTE:<br>2018-04-13 | SHEET: |  |  |