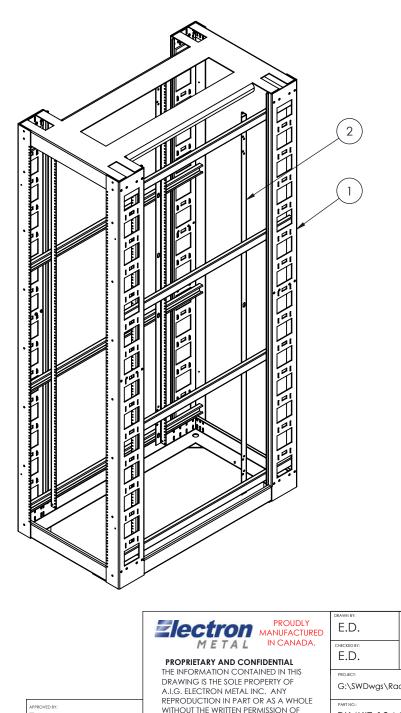

4

| NO. | NOTE          | DESCRIPTION                        | QTY |
|-----|---------------|------------------------------------|-----|
| 1   | 2276-002      | ZONE 4 FRAME 44RU (19 x 77) x 42   | 1   |
| 2   | 1093 - (77'') | MOUNTING RAIL (1.25") TAPPED 10-32 | 4   |

## NOTES:

- 1 CERTIFIED COMPLIANT TO TELCORDIA GR-63-CORE SECTION 4.4.1.
- 2 SEISMIC CAPACITY: 960 LB.
- 3 STATIC CAPACITY: 3000 LB.
- 4 APPROX. WEIGHT: 194 LB.
- 5 INCLUDES 100 SCREWS 10-32 x 5/8.
- 6 RU MARKINGS ON MOUNTING RAILS.
- 7 CONSTRUCTION: FRAME MADE OF WELDED 11 GA. (.120") COMPONENTS.
- 8 GROUND STUDS INSIDE TOP REAR.
- 9 FINISH: TEXTURED POWDER COAT.