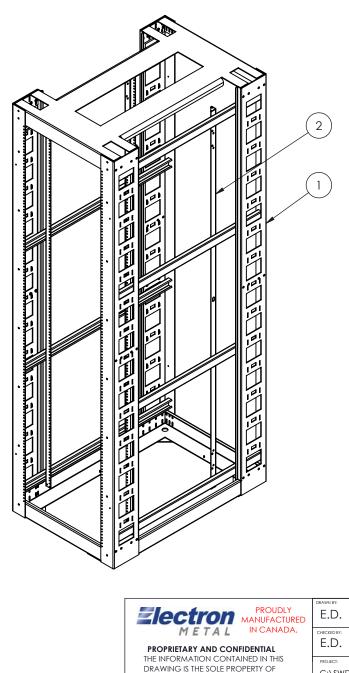

|                                                                                                                     |                                                        |                                        | RÉV.         | DESCR             | RIPTION                       | D             | ATE A        | APPR. | INV.            |  |  |
|---------------------------------------------------------------------------------------------------------------------|--------------------------------------------------------|----------------------------------------|--------------|-------------------|-------------------------------|---------------|--------------|-------|-----------------|--|--|
|                                                                                                                     |                                                        |                                        | RÉVISIONS    |                   |                               |               |              |       |                 |  |  |
|                                                                                                                     | E.D.                                                   |                                        |              |                   |                               |               |              |       |                 |  |  |
| METAL IN CANADA.<br>PROPRIETARY AND CONFIDENTIAL                                                                    | CHECKED BY:<br>E.D.                                    | 4 POST RACK 44RU (19 x 77) x 36 ZONE 4 |              |                   |                               |               |              |       |                 |  |  |
| THE INFORMATION CONTAINED IN THIS<br>DRAWING IS THE SOLE PROPERTY OF<br>A.I.G. ELECTRON METAL INC. ANY              | PROJECT:<br>G:\SWDwgs\Racks\Zone4_4PostRack\Ensembles\ |                                        |              |                   | Tarauder19x77x36_2275-001_Eng |               |              |       |                 |  |  |
| REPRODUCTION IN PART OR AS A WHOLE<br>WITHOUT THE WRITTEN PERMISSION OF<br>A.I.G. ELECTRON METAL INC IS PROHIBITED. | RK4KIT-194436                                          |                                        | DRAWIN<br>22 | ng no.:<br>75-001 |                               | cale:<br>1:16 | DATE: 2018-0 | 4-13  | sheet:<br>1 / 2 |  |  |
| △ 4                                                                                                                 |                                                        | 3                                      |              |                   |                               |               |              |       |                 |  |  |