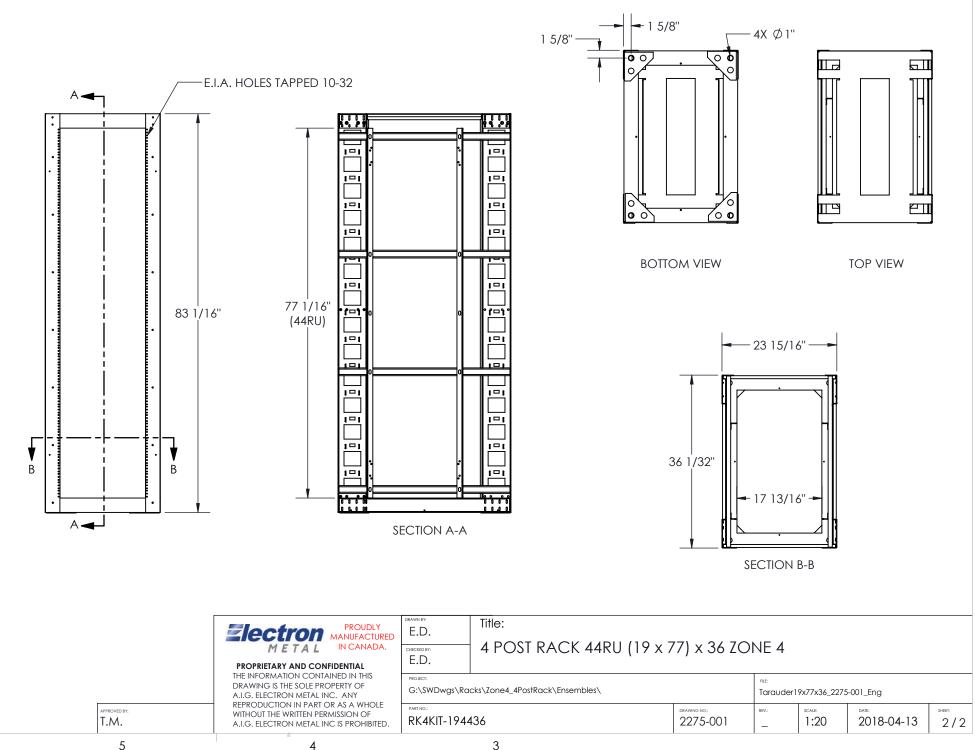

| NO. | NOTE          | DESCRIPTION                        |   |  |  |  |
|-----|---------------|------------------------------------|---|--|--|--|
| 1   | 2275-002      | ZONE 4 FRAME 44RU (19 x 77) x 36   | 1 |  |  |  |
| 2   | 1093 - (77'') | MOUNTING RAIL (1.25") TAPPED 10-32 | 4 |  |  |  |

## NOTES:

- 1 CERTIFIED COMPLIANT TO TELCORDIA GR-63-CORE SECTION 4.4.1.
- 2 SEISMIC CAPACITY: 970 LB.
- 3 STATIC CAPACITY: 3000 LB.
- 4 APPROX. WEIGHT: 184 LB.
- 5 INCLUDES 100 SCREWS 10-32 x 5/8.
- 6 RU MARKINGS ON MOUNTING RAILS.
- 7 CONSTRUCTION: FRAME MADE OF WELDED 11 GA. (.120") COMPONENTS.
- 8 GROUND STUDS INSIDE TOP REAR.
- 9 FINISH: TEXTURED POWDER COAT.