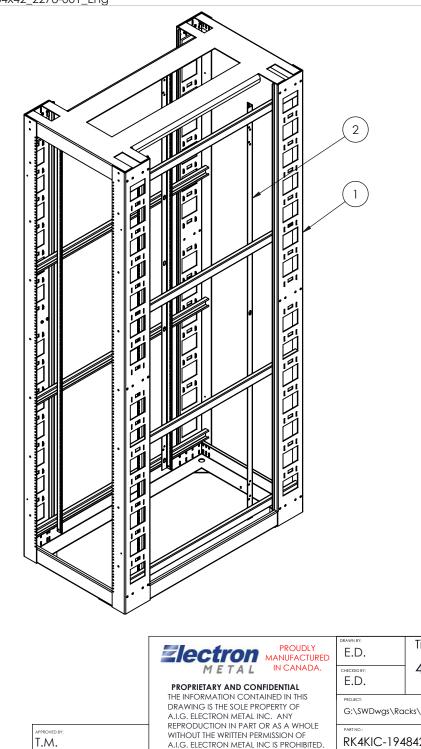

5

| NO. | NOTE                | DESCRIPTION                      |   |  |  |  |
|-----|---------------------|----------------------------------|---|--|--|--|
| 1   | 2274-002            | ZONE 4 FRAME 48RU (19 x 84) x 42 | 1 |  |  |  |
| 2   | 1305021797 - (84'') | MOUNTING RAIL 1.25" CAGE-NUTS    | 4 |  |  |  |

NOTES:

- 1 CERTIFIED COMPLIANT TO TELCORDIA GR-63-CORE SECTION 4.4.1.
- 2 SEISMIC CAPACITY: 951 LB.
- 3 STATIC CAPACITY: 3000 LB.
- 4 APPROX. WEIGHT: 203 LB.
- 5 INCLUDES 100 SCREWS 10-32 x 5/8 AND 100 CAGE-NUTS 10-32.
- 6 RU MARKINGS ON MOUNTING RAILS.
- 7 CONSTRUCTION: FRAME MADE OF WELDED 11 GA. (.120") COMPONENTS.
- 8 GROUND STUDS INSIDE TOP REAR.
- 9 FINISH: TEXTURED POWDER COAT.