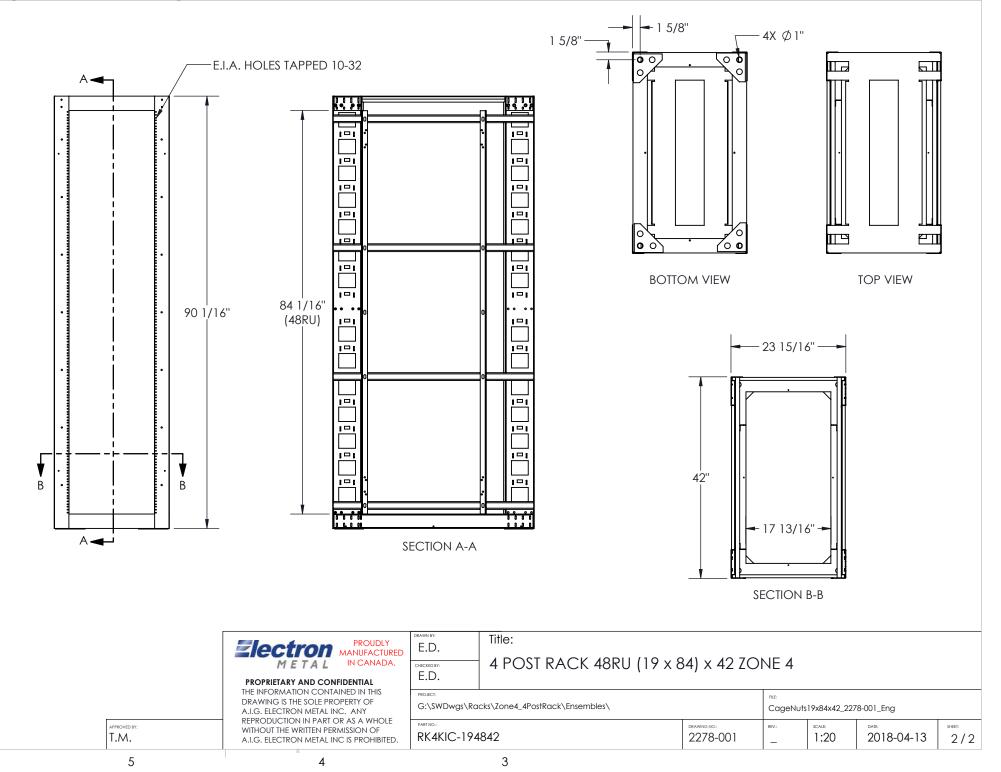

|                                                                   |                                                        |                                        | RÉV.        | DESC              | CRIPTION                             |               | DATE      | APPR.   | INV.            |  |  |
|-------------------------------------------------------------------|--------------------------------------------------------|----------------------------------------|-------------|-------------------|--------------------------------------|---------------|-----------|---------|-----------------|--|--|
|                                                                   |                                                        |                                        | RÉVISIONS   |                   |                                      |               |           |         |                 |  |  |
|                                                                   | E.D.                                                   | Title:                                 |             |                   |                                      |               |           |         |                 |  |  |
| CONFIDENTIAL                                                      | CHECKED BY:<br>E.D.                                    | 4 POST RACK 48RU (19 x 84) x 42 ZONE 4 |             |                   |                                      |               |           |         |                 |  |  |
| CONTAINED IN THIS<br>LE PROPERTY OF<br>ETAL INC. ANY              | PROJECT:<br>G:\SWDwgs\Racks\Zone4_4PostRack\Ensembles\ |                                        |             |                   | REE<br>CageNuts19x84x42_2278-001_Eng |               |           |         |                 |  |  |
| PART OR AS A WHOLE<br>EN PERMISSION OF<br>ETAL INC IS PROHIBITED. | RK4KIC-194                                             | 1842                                   | DRAWING 227 | ig no.:<br>78-001 | REV.:                                | scale<br>1:16 | DATE: 201 | 8-04-13 | sheet:<br>1 / 2 |  |  |
| 4                                                                 | -1                                                     | 3                                      |             |                   |                                      |               | I         |         |                 |  |  |