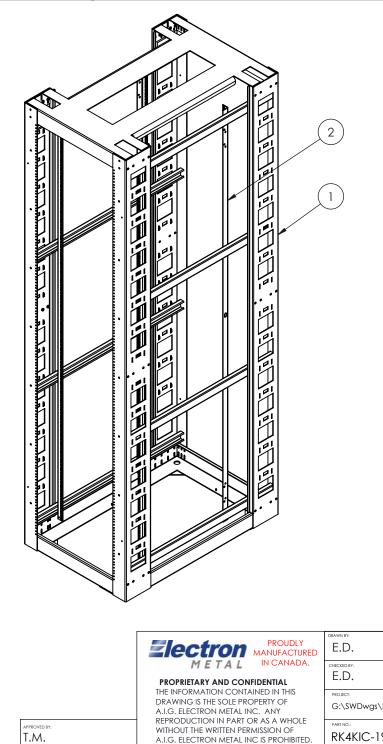

5

4

| NO. | NOTE                | DESCRIPTION                      |   |  |  |
|-----|---------------------|----------------------------------|---|--|--|
| 1   | 2271-002            | ZONE 4 FRAME 48RU (19 x 84) x 36 | 1 |  |  |
| 2   | 1305021797 - (84'') | MOUNTING RAIL 1.25" CAGE-NUTS    | 4 |  |  |

NOTES:

- 1 CERTIFIED COMPLIANT TO TELCORDIA GR-63-CORE SECTION 4.4.1.
- 2 SEISMIC CAPACITY: 961 LB.
- 3 STATIC CAPACITY: 3000 LB.
- 4 APPROX. WEIGHT: 193 LB.
- 5 INCLUDES 100 SCREWS 10-32 x 5/8 AND 100 CAGE-NUTS 10-32.
- 6 RU MARKINGS ON MOUNTING RAILS.
- 7 CONSTRUCTION: FRAME MADE OF WELDED 11 GA. (.120") COMPONENTS.
- 8 GROUND STUDS INSIDE TOP REAR.
- 9 FINISH: TEXTURED POWDER COAT.