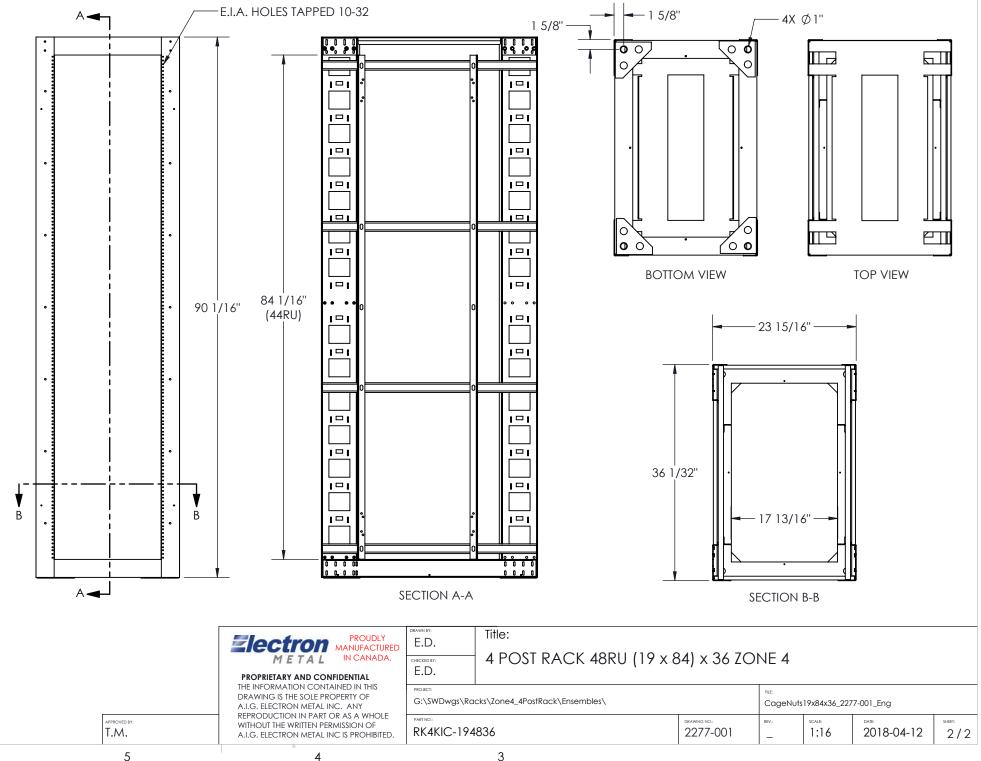

|                                |                          |                                        | RÉV.                                   | DESCR            | DESCRIPTION |                | DATE       | APPR.  | INV.   |  |  |  |  |
|--------------------------------|--------------------------|----------------------------------------|----------------------------------------|------------------|-------------|----------------|------------|--------|--------|--|--|--|--|
|                                |                          | RÉVISI                                 |                                        |                  |             |                |            | •      |        |  |  |  |  |
| ROUDLY                         | DRAWN BY:<br>E.D.        | Title:                                 |                                        |                  |             |                |            |        |        |  |  |  |  |
| CANADA.                        | CHECKED BY:<br>E.D.      | 4 POST RACK 48RU (19 x 84) x 36 ZONE 4 |                                        |                  |             |                |            |        |        |  |  |  |  |
| IN THIS<br>( OF<br>1Y          | PROJECT:<br>G:\SWDwgs\Ra | cks\Zone4_4PostRack\Ensembles\         | rile:<br>CageNuts19x84x36_2277-001_Eng |                  |             |                |            |        |        |  |  |  |  |
| A WHOLE<br>)N OF<br>ROHIBITED. | PARTNO:<br>RK4KIC-194836 |                                        |                                        | g ND::<br>77-001 | REV.:       | scale:<br>1:16 | DATE: 2018 | -04-12 | sheet: |  |  |  |  |
|                                | 1                        | 3                                      |                                        |                  | 11          |                | 1          |        |        |  |  |  |  |

CageNuts19x84x36\_2277-001\_Eng