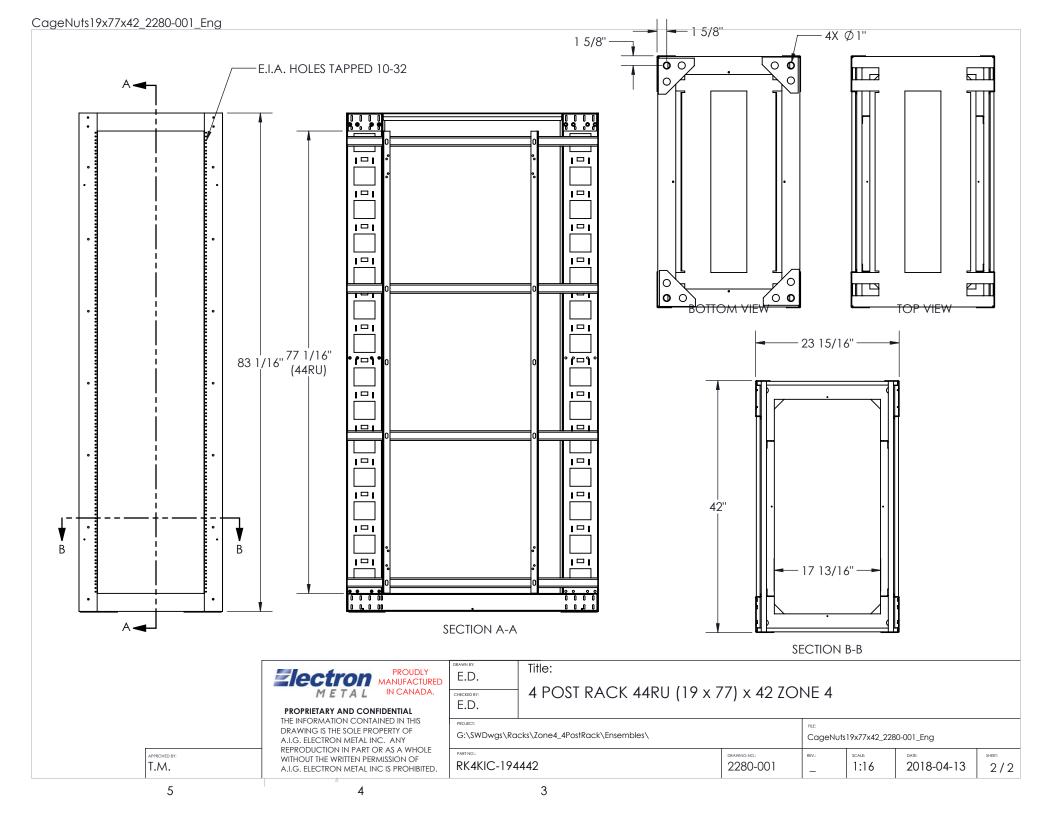

T.M.

5

| NO. | NOTE                | DESCRIPTION                      | QTY |
|-----|---------------------|----------------------------------|-----|
| 1   | 2276-002            | ZONE 4 FRAME 44RU (19 x 77) x 42 | 1   |
| 2   | 1305021797 - (77'') | MOUNTING RAIL 1.25" CAGE-NUTS    | 4   |

NOTES:

- 1 CERTIFIED COMPLIANT TO TELCORDIA GR-63-CORE SECTION 4.4.1.
- 2 SEISMIC CAPACITY: 962 LB.
- 3 STATIC CAPACITY: 3000 LB.
- 4 APPROX. WEIGHT: 192 LB.
- 5 INCLUDES 100 SCREWS 10-32 x 5/8 AND 100 CAGE-NUTS 10-32.
- 6 RU MARKINGS ON MOUNTING RAILS.
- 7 CONSTRUCTION: FRAME MADE OF WELDED 11 GA. (.120") COMPONENTS.
- 8 GROUND STUDS INSIDE TOP REAR.
- 9 FINISH: TEXTURED POWDER COAT.

|                                                                                                                     |                                                        |                                                  | RÉV. | DESCR                                 | RIPTION     | DATE | APPR.          | INV.            |  |
|---------------------------------------------------------------------------------------------------------------------|--------------------------------------------------------|--------------------------------------------------|------|---------------------------------------|-------------|------|----------------|-----------------|--|
|                                                                                                                     | RÉVISIONS                                              |                                                  |      |                                       |             |      |                |                 |  |
| Electron PROUDLY<br>MANUFACTURED                                                                                    | E.D.                                                   | Title:<br>4 POST RACK 44RU (19 x 77) x 42 ZONE 4 |      |                                       |             |      |                |                 |  |
| METAL IN CANADA.<br>PROPRIETARY AND CONFIDENTIAL                                                                    | CHECKED BY:<br>E.D.                                    |                                                  |      |                                       |             |      |                |                 |  |
| THE INFORMATION CONTAINED IN THIS<br>DRAWING IS THE SOLE PROPERTY OF<br>A.I.G. ELECTRON METAL INC. ANY              | PROJECT:<br>G:\SWDwgs\Racks\Zone4_4PostRack\Ensembles\ |                                                  |      | RLE:<br>CageNuts19x77x42_2280-001_Eng |             |      |                |                 |  |
| REPRODUCTION IN PART OR AS A WHOLE<br>WITHOUT THE WRITTEN PERMISSION OF<br>A.I.G. ELECTRON METAL INC IS PROHIBITED. | RK4KIC-194442                                          |                                                  |      | <sup>NG NO.:</sup><br>80-001          | rev.: scale |      | ⊧<br>018-04-13 | SHEET:<br>1 / 2 |  |
| <u>۸</u>                                                                                                            |                                                        | 3                                                |      |                                       |             |      |                |                 |  |