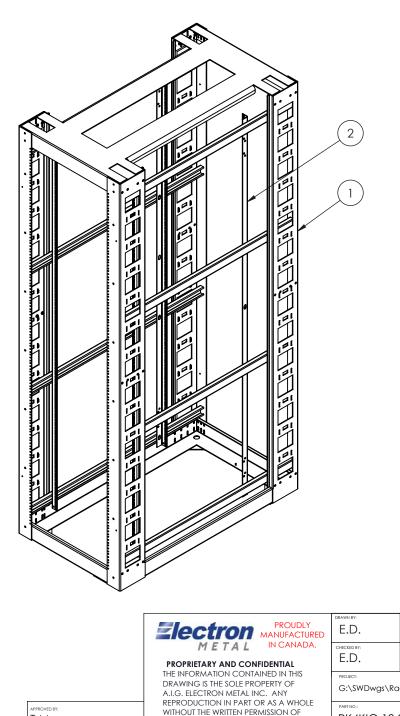

T.M.

5

| NO. | NOTE                | DESCRIPTION                      | QTY |
|-----|---------------------|----------------------------------|-----|
| 1   | 2276-002            | ZONE 4 FRAME 44RU (19 x 77) x 42 | 1   |
| 2   | 1305021797 - (77'') | MOUNTING RAIL 1.25" CAGE-NUTS    | 4   |

NOTES:

- 1 CERTIFIED COMPLIANT TO TELCORDIA GR-63-CORE SECTION 4.4.1.
- 2 SEISMIC CAPACITY: 962 LB.
- 3 STATIC CAPACITY: 3000 LB.
- 4 APPROX. WEIGHT: 192 LB.
- 5 INCLUDES 100 SCREWS 10-32 x 5/8 AND 100 CAGE-NUTS 10-32.
- 6 RU MARKINGS ON MOUNTING RAILS.
- 7 CONSTRUCTION: FRAME MADE OF WELDED 11 GA. (.120") COMPONENTS.
- 8 GROUND STUDS INSIDE TOP REAR.
- 9 FINISH: TEXTURED POWDER COAT.