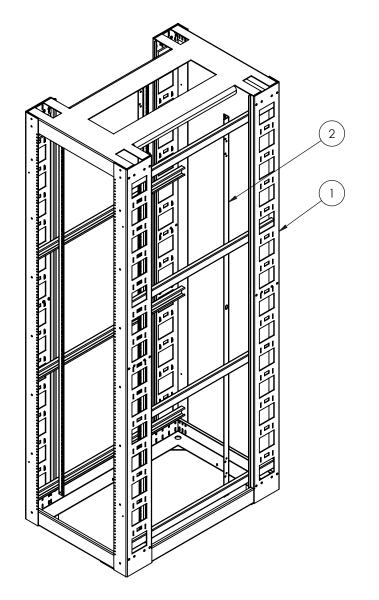

CageNuts19x77x36\_2279-001\_Eng

PPROVED BY:

T.M.

| NO. | NOTE               | OTE DESCRIPTION                  |   |
|-----|--------------------|----------------------------------|---|
| 1   | 2275-002           | ZONE 4 FRAME 44RU (19 x 77) x 36 | 1 |
| 2   | 1305021797 - (77") | MOUNTING RAIL 1.25" CAGE-NUTS    | 4 |