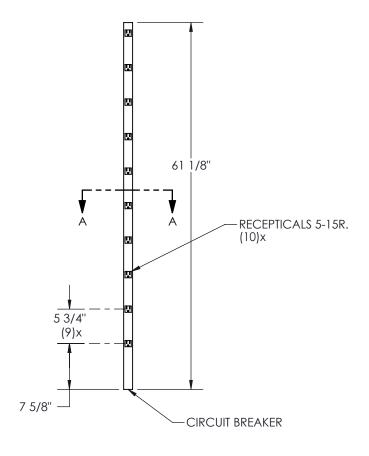

SECTION A-A SCALE 1:2

## NOTE:

- 1- AC STRIP IS CSA APPROUVED
- 2- 60Hz, 125V, 15A.
- 3- INDOOR USE ONLY.
- 4- COLOUR: BLACK

CPG SHOWN:
PWBNVT-151006115-BK

NEXT STEP:

APPROVED BY:

5

PROUDLY
MANUFACTURED
IN CANADA

PRORIETARY AND CONFIDENTIAL
THE INFORMATION CONTAINED IN THIS
DRAWING IS THE SOLE PROPERTY OF
A.I.G. ELECTRON METAL INC. ANY
REPRODUCTION IN PART OR AS A WHOLE
WITHOUT THE WRITTEN PERMISSION OF A.I.G.
ELECTRON METAL INC IS PROHIBITED.

CFG DRAWN SY:

CFG CHECKED BY:

TITLE:

NEWCORP 10 OUTLET AC STRIP 15A