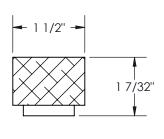

| PART NO.            | CONNECTOR | CORD |
|---------------------|-----------|------|
| PWBNVS-151006106-BK | 5-15P     | 6'   |
| PWBNVS-151006115-BK | 5-15P     | 15'  |
| PWBNVT-151006106-BK | L5-15P    | 6'   |
| PWBNVT-151006115-BK | L5-15P    | 15'  |





SECTION A-A SCALE 1:2

## NOTE:

- 1- AC STRIP IS CSA APPROUVED
- 2- 60Hz, 125V, 15A.
- 3- INDOOR USE ONLY.
- 4- COLOUR: BLACK

CPG SHOWN:
PWBNVT-151006115-BK

NEXT STEP:

APPROVED BY:

5

PROUDLY
MANUFACTURED
IN CANADA

PRORIETARY AND CONFIDENTIAL
THE INFORMATION CONTAINED IN THIS
DRAWING IS THE SOLE PROPERTY OF
A.I.G. ELECTRON METAL INC. ANY
REPRODUCTION IN PART OR AS A WHOLE
WITHOUT THE WRITTEN PERMISSION OF A.I.G.
ELECTRON METAL INC IS PROHIBITED.

CFG DRAWN SY:

CFG CHECKED BY:

TITLE:

NEWCORP 10 OUTLET AC STRIP 15A