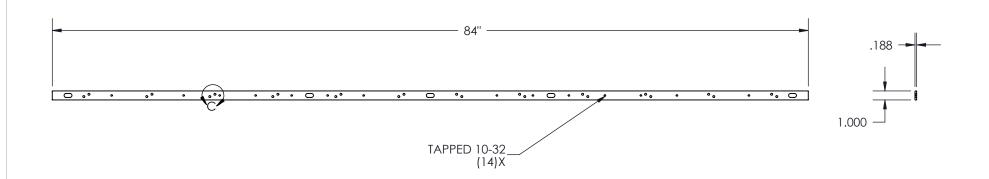

CFG CHECKED BY:

E.D.

TITLE:

COPPER BAR (84) TAPPED 1/4-20 & 10-32

Α

1305031210

PROJECT:
G:\SWDwgs\Accessories\Electrical\MALT\

BarreMALTVerticalCosse2Trous84\_1305031210\_Eng

NEXT STEP:

APPROVED BY:

T.M.

OF A.I.G. COPPER BAR 3/16 x 1

3

5

1

2012-05-09