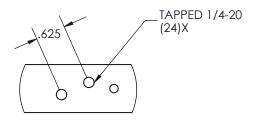

CFG CHECKED BY:

E.D.

TITLE:

COPPER BAR (84) TAPPED 1/4-20 & 10-32

Α

1305031210

PROJECT:
G:\SWDwgs\Accessories\Electrical\MALT\

BarreMALTVerticalCosse2Trous84\_1305031210\_Eng