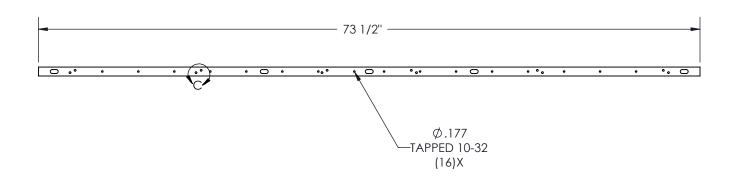

| DRAWN BY:   |  |
|-------------|--|
| E.D.        |  |
|             |  |
| CHECKED BY: |  |
| E.D.        |  |
| 1           |  |

Title:

COPPER BAR (73.5) TAPPED 1/4-20 & 10-32

| PROJECT:                    |      |            | FILE:                                         |      |            |              |
|-----------------------------|------|------------|-----------------------------------------------|------|------------|--------------|
| Accessories\Electrical\MALT |      |            | BarreMALTVerticalCosse2Trous73_1305031211_Eng |      |            |              |
| COPPER BAR 1 x 3            | 3/16 | 1305031211 | REV.:                                         | 3:32 | 2012-05-09 | SHEET: 1 / 1 |