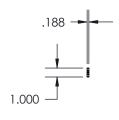

| DRAWN BY:   |  |
|-------------|--|
| E.D.        |  |
|             |  |
| CHECKED BY: |  |
| E.D.        |  |
| 1           |  |

Title:

COPPER BAR (73.5) TAPPED 1/4-20 & 10-32

| PROJECT:                    |      |            | FILE:                                         |      |            |              |
|-----------------------------|------|------------|-----------------------------------------------|------|------------|--------------|
| Accessories\Electrical\MALT |      |            | BarreMALTVerticalCosse2Trous73_1305031211_Eng |      |            |              |
| COPPER BAR 1 x 3            | 3/16 | 1305031211 | REV.:                                         | 3:32 | 2012-05-09 | SHEET: 1 / 1 |