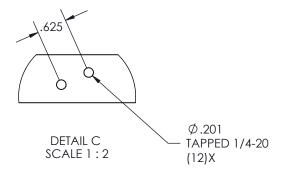

| DRAWN BY:   |  |
|-------------|--|
| E.D.        |  |
|             |  |
| CHECKED BY: |  |
| E.D.        |  |
| 1           |  |

Title:

COPPER BAR (73.5) TAPPED 1/4-20 & 10-32

| PROJECT:                    |      |            | FILE:                                         |      |            |              |
|-----------------------------|------|------------|-----------------------------------------------|------|------------|--------------|
| Accessories\Electrical\MALT |      |            | BarreMALTVerticalCosse2Trous73_1305031211_Eng |      |            |              |
| COPPER BAR 1 x 3            | 3/16 | 1305031211 | REV.:                                         | 3:32 | 2012-05-09 | SHEET: 1 / 1 |