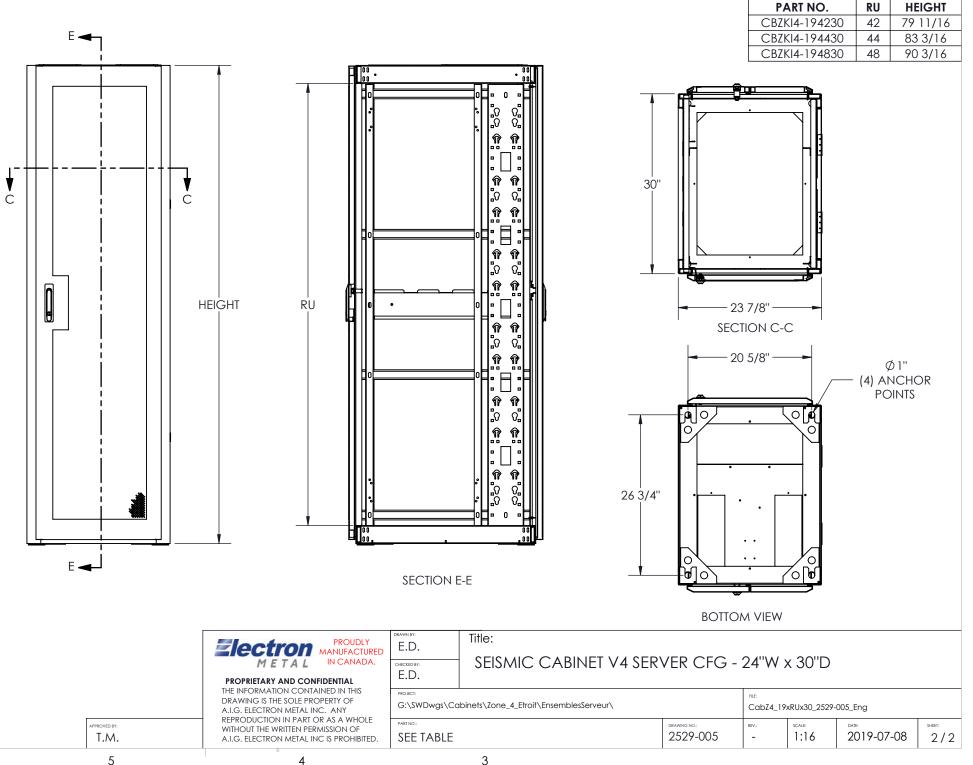

| abZ4_19xRUx30_2529-005_Eng_     |                                                                                                                                              |                                                                                                                                                                      | 1       |                          |          |                |                  |        |
|---------------------------------|----------------------------------------------------------------------------------------------------------------------------------------------|----------------------------------------------------------------------------------------------------------------------------------------------------------------------|---------|--------------------------|----------|----------------|------------------|--------|
|                                 |                                                                                                                                              |                                                                                                                                                                      | NO.     |                          |          | CRIPTION       |                  | QTY    |
|                                 |                                                                                                                                              |                                                                                                                                                                      | 1       |                          |          |                | 4''W x 30''D     | 1      |
|                                 |                                                                                                                                              |                                                                                                                                                                      | 2       | MOUN                     | TING RA  | AIL 1.25" C    | CAGE-NUTS        | 4      |
|                                 | $\sim$ $(8)$ $(9)$                                                                                                                           |                                                                                                                                                                      | 3       | VERTIC                   | CAL CAF  | BLE MGT ,      | / U.A.C. 6"      | 1      |
| $\frown$                        | 5 $(3)$ $()$ $()$                                                                                                                            |                                                                                                                                                                      | 4       | TC                       | OP COV   | /er for b      | BRUSH            | 1      |
| (4)                             |                                                                                                                                              |                                                                                                                                                                      | 5       | TO                       | P FRON   | IT COVER       | PLATE            | 2      |
| 6                               |                                                                                                                                              |                                                                                                                                                                      | 6       | Ţ(                       | OP CO\   | VER MIDD       | DLE Z4           | 1      |
| $(1) \setminus \langle \rangle$ |                                                                                                                                              |                                                                                                                                                                      | 7       |                          | PERFOR   | RATED DC       | OR               | 1      |
| $\setminus \setminus \subset$   |                                                                                                                                              |                                                                                                                                                                      | 8       | SPLI                     | T DOOR   |                | ATED RH          | 1      |
|                                 |                                                                                                                                              |                                                                                                                                                                      | 9       | S                        | SPLIT DC | OR PERF.       | . L.H.           | 1      |
|                                 |                                                                                                                                              |                                                                                                                                                                      | 10      |                          |          | SHIM           |                  | 8      |
|                                 |                                                                                                                                              |                                                                                                                                                                      | 11      | HALF SPLI                | T SIDE P | ANEL 30"[      | D - OPTIONAL     | 2      |
|                                 |                                                                                                                                              | SPLIT SIDE PANEL OPTIONAL<br>* PART NO.: SPZSLK-00 <u>RU</u> 30<br>(1 REQUIRED PER SIDE)<br>(1)<br>* SUBSTITUE <b>RU</b> WITH ACTU<br>EX.: SPZSLK-00 <b>42</b> 30-BK | 4 - FRA | ME MAT'L: 1              | 1 GA. (. | .120") CO      | IT INCLUDED).    | EL     |
|                                 | 10<br>PROUDLY<br>METAL<br>PROPRIETARY AND CONFIDENTIAL                                                                                       | E.D.<br>E.D.<br>E.D.<br>E.D.<br>Title:<br>SEISMIC CABINET V4 SERVER CFG - 24''W x 30''D                                                                              |         |                          |          |                |                  |        |
|                                 | THE INFORMATION CONTAINED IN THIS<br>DRAWING IS THE SOLE PROPERTY OF<br>A.I.G. ELECTRON METAL INC. ANY<br>REPRODUCTION IN PART OR AS A WHOLE | PROJECT:<br>G:\SWDwgs\Cabinets\Zone_4_Etroit\EnsemblesServeur\                                                                                                       | 1       |                          |          | _19xRUx30_2529 |                  | 1      |
| APPROVED BY:                    | WITHOUT THE WRITTEN PERMISSION OF<br>A.I.G. ELECTRON METAL INC IS PROHIBITED                                                                 | PARTNO:<br>SEE PAGE 2/2                                                                                                                                              |         | DRAWING NO.:<br>2529-005 | REV.:    | scale:<br>1:20 | DATE: 2019-07-08 | SHEET: |
| T.M.                            | A.I.G. LEECTRON METAL INC IST KOTIBITED                                                                                                      |                                                                                                                                                                      |         | 202/ 000                 |          | 1.20           | 2017 07 00       | 1 1/2  |